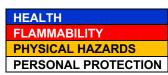

Page 3 of 6

POC-5002

| 1    | Exposure Limits:                     |                                                                                                                                                                                                                                                                                                                                                                                                                                                                                                                                                                                                                                                                                                                                                                                                                                                                                                                                                                                                                                                                                                                                                                                                                                                                                                                                                                                                                                                                                                                                                                                                                                                                                                                                                                                                                                                                                                                                                                                                                                                                                                                                | AC                                                                                                                                                                                                                                                                                                                                                                                                                                                                                                        | ACGIH NOHSC               |                         |                        |                          |            | OSHA                  | OTHER               |                 |
|------|--------------------------------------|--------------------------------------------------------------------------------------------------------------------------------------------------------------------------------------------------------------------------------------------------------------------------------------------------------------------------------------------------------------------------------------------------------------------------------------------------------------------------------------------------------------------------------------------------------------------------------------------------------------------------------------------------------------------------------------------------------------------------------------------------------------------------------------------------------------------------------------------------------------------------------------------------------------------------------------------------------------------------------------------------------------------------------------------------------------------------------------------------------------------------------------------------------------------------------------------------------------------------------------------------------------------------------------------------------------------------------------------------------------------------------------------------------------------------------------------------------------------------------------------------------------------------------------------------------------------------------------------------------------------------------------------------------------------------------------------------------------------------------------------------------------------------------------------------------------------------------------------------------------------------------------------------------------------------------------------------------------------------------------------------------------------------------------------------------------------------------------------------------------------------------|-----------------------------------------------------------------------------------------------------------------------------------------------------------------------------------------------------------------------------------------------------------------------------------------------------------------------------------------------------------------------------------------------------------------------------------------------------------------------------------------------------------|---------------------------|-------------------------|------------------------|--------------------------|------------|-----------------------|---------------------|-----------------|
|      | ppm (mg/m³)                          | CHEMICAL NAME(S)                                                                                                                                                                                                                                                                                                                                                                                                                                                                                                                                                                                                                                                                                                                                                                                                                                                                                                                                                                                                                                                                                                                                                                                                                                                                                                                                                                                                                                                                                                                                                                                                                                                                                                                                                                                                                                                                                                                                                                                                                                                                                                               | TLV                                                                                                                                                                                                                                                                                                                                                                                                                                                                                                       | STEL                      | ES-TWA                  | ES-<br>STEL            | ES-<br>PEAK              | PEL        | STEL                  | IDLH                |                 |
|      |                                      | DISTILLATES (PETROLEUM), HYDROTREATED HEAVY PARAFFINIC                                                                                                                                                                                                                                                                                                                                                                                                                                                                                                                                                                                                                                                                                                                                                                                                                                                                                                                                                                                                                                                                                                                                                                                                                                                                                                                                                                                                                                                                                                                                                                                                                                                                                                                                                                                                                                                                                                                                                                                                                                                                         | (5)                                                                                                                                                                                                                                                                                                                                                                                                                                                                                                       | (10)                      | (5)                     | NA                     | NA                       | (5)        | NA                    | NA                  | OIL MIST        |
| .2   | Ventilation & Engineering Controls:  | Use general/dilution or local execeded. Do not use in enclose (e.g., local exhaust ventilation, exposure to eyes.                                                                                                                                                                                                                                                                                                                                                                                                                                                                                                                                                                                                                                                                                                                                                                                                                                                                                                                                                                                                                                                                                                                                                                                                                                                                                                                                                                                                                                                                                                                                                                                                                                                                                                                                                                                                                                                                                                                                                                                                              | ed spaces                                                                                                                                                                                                                                                                                                                                                                                                                                                                                                 | s. When                   | working wi              | th large o             | quantities               | of produc  | t, provide            | e adequ             | iate ventilatio |
| .3   | Respiratory Protection:              | protection is not anticipated und<br>airborne concentrations above<br>approved organic vapor respira                                                                                                                                                                                                                                                                                                                                                                                                                                                                                                                                                                                                                                                                                                                                                                                                                                                                                                                                                                                                                                                                                                                                                                                                                                                                                                                                                                                                                                                                                                                                                                                                                                                                                                                                                                                                                                                                                                                                                                                                                           | Vaporization or misting is not expected at ambient temperatures. Therefore, the need for respiratory protection is not anticipated under normal use conditions and with adequate ventilation. If elevated airborne concentrations above applicable workplace exposure levels are anticipated, a NIOSH-approved organic vapor respirator equipped with a dust/mist pre-filter should be used. Protection factors vary depending upon the type of respirator used. Respirators should be used in accordance |                           |                         |                        |                          |            |                       |                     |                 |
| .4   | Eye Protection:                      | Wear protective eyewear (e.g., s use protective eyewear when cle absorb and concentrate irritants. tested and approved under appro                                                                                                                                                                                                                                                                                                                                                                                                                                                                                                                                                                                                                                                                                                                                                                                                                                                                                                                                                                                                                                                                                                                                                                                                                                                                                                                                                                                                                                                                                                                                                                                                                                                                                                                                                                                                                                                                                                                                                                                             | eaning sp<br>Have s                                                                                                                                                                                                                                                                                                                                                                                                                                                                                       | oills or lea<br>uitable e | aks. Conta<br>ye wash w | act lense:<br>ater ava | s pose a s<br>ilable. Us | pecial ha  | zard; so<br>ent for e | ft lense<br>ye prot | s may   🚑       |
| 3.5  | Hand Protection:                     | Use gloves constructed of chem prolonged contact is expected. standards of Canada, or the EU                                                                                                                                                                                                                                                                                                                                                                                                                                                                                                                                                                                                                                                                                                                                                                                                                                                                                                                                                                                                                                                                                                                                                                                                                                                                                                                                                                                                                                                                                                                                                                                                                                                                                                                                                                                                                                                                                                                                                                                                                                   | If nec                                                                                                                                                                                                                                                                                                                                                                                                                                                                                                    | essary,                   |                         |                        |                          |            |                       |                     |                 |
| 3.6  | Body Protection:                     | Avoid prolonged and/or repeated Tyvek <sup>®</sup> ). Protective clothing she necessary, refer to appropriate s                                                                                                                                                                                                                                                                                                                                                                                                                                                                                                                                                                                                                                                                                                                                                                                                                                                                                                                                                                                                                                                                                                                                                                                                                                                                                                                                                                                                                                                                                                                                                                                                                                                                                                                                                                                                                                                                                                                                                                                                                | ould incl                                                                                                                                                                                                                                                                                                                                                                                                                                                                                                 | ude long                  | -sleeves,               | apron, b               | oots and                 | additiona  | al facial             |                     |                 |
|      |                                      | 9. PHYSICAL                                                                                                                                                                                                                                                                                                                                                                                                                                                                                                                                                                                                                                                                                                                                                                                                                                                                                                                                                                                                                                                                                                                                                                                                                                                                                                                                                                                                                                                                                                                                                                                                                                                                                                                                                                                                                                                                                                                                                                                                                                                                                                                    | & CH                                                                                                                                                                                                                                                                                                                                                                                                                                                                                                      | EMIC                      | AL PRO                  | OPER'                  | TIES                     |            |                       |                     |                 |
| .1   | Appearance:                          | Clear red liquid.                                                                                                                                                                                                                                                                                                                                                                                                                                                                                                                                                                                                                                                                                                                                                                                                                                                                                                                                                                                                                                                                                                                                                                                                                                                                                                                                                                                                                                                                                                                                                                                                                                                                                                                                                                                                                                                                                                                                                                                                                                                                                                              |                                                                                                                                                                                                                                                                                                                                                                                                                                                                                                           |                           |                         |                        |                          |            |                       |                     |                 |
| 2    | Odor:                                | Slight hydrocarbon odor                                                                                                                                                                                                                                                                                                                                                                                                                                                                                                                                                                                                                                                                                                                                                                                                                                                                                                                                                                                                                                                                                                                                                                                                                                                                                                                                                                                                                                                                                                                                                                                                                                                                                                                                                                                                                                                                                                                                                                                                                                                                                                        |                                                                                                                                                                                                                                                                                                                                                                                                                                                                                                           |                           |                         |                        |                          |            |                       |                     |                 |
| .3   | Odor Threshold:                      | NA                                                                                                                                                                                                                                                                                                                                                                                                                                                                                                                                                                                                                                                                                                                                                                                                                                                                                                                                                                                                                                                                                                                                                                                                                                                                                                                                                                                                                                                                                                                                                                                                                                                                                                                                                                                                                                                                                                                                                                                                                                                                                                                             |                                                                                                                                                                                                                                                                                                                                                                                                                                                                                                           |                           |                         |                        |                          |            |                       |                     |                 |
| 4    | pH:                                  | NA                                                                                                                                                                                                                                                                                                                                                                                                                                                                                                                                                                                                                                                                                                                                                                                                                                                                                                                                                                                                                                                                                                                                                                                                                                                                                                                                                                                                                                                                                                                                                                                                                                                                                                                                                                                                                                                                                                                                                                                                                                                                                                                             |                                                                                                                                                                                                                                                                                                                                                                                                                                                                                                           |                           |                         |                        |                          |            |                       |                     |                 |
| .5   | Melting Point/Freezing Point:        | ≥ -17 °C (≥ 0 °F)                                                                                                                                                                                                                                                                                                                                                                                                                                                                                                                                                                                                                                                                                                                                                                                                                                                                                                                                                                                                                                                                                                                                                                                                                                                                                                                                                                                                                                                                                                                                                                                                                                                                                                                                                                                                                                                                                                                                                                                                                                                                                                              |                                                                                                                                                                                                                                                                                                                                                                                                                                                                                                           |                           |                         |                        |                          |            |                       |                     |                 |
| .6   | Initial Boiling Point/Boiling Range: | NA                                                                                                                                                                                                                                                                                                                                                                                                                                                                                                                                                                                                                                                                                                                                                                                                                                                                                                                                                                                                                                                                                                                                                                                                                                                                                                                                                                                                                                                                                                                                                                                                                                                                                                                                                                                                                                                                                                                                                                                                                                                                                                                             |                                                                                                                                                                                                                                                                                                                                                                                                                                                                                                           |                           |                         |                        |                          |            |                       |                     |                 |
| .7   | Flashpoint:                          | 176 °C (350 °F)                                                                                                                                                                                                                                                                                                                                                                                                                                                                                                                                                                                                                                                                                                                                                                                                                                                                                                                                                                                                                                                                                                                                                                                                                                                                                                                                                                                                                                                                                                                                                                                                                                                                                                                                                                                                                                                                                                                                                                                                                                                                                                                |                                                                                                                                                                                                                                                                                                                                                                                                                                                                                                           |                           |                         |                        |                          |            |                       |                     |                 |
| .8   | Upper/Lower Flammability<br>Limits:  | NA                                                                                                                                                                                                                                                                                                                                                                                                                                                                                                                                                                                                                                                                                                                                                                                                                                                                                                                                                                                                                                                                                                                                                                                                                                                                                                                                                                                                                                                                                                                                                                                                                                                                                                                                                                                                                                                                                                                                                                                                                                                                                                                             |                                                                                                                                                                                                                                                                                                                                                                                                                                                                                                           |                           |                         |                        |                          |            |                       |                     |                 |
| .9   | Vapor Pressure:                      | NA                                                                                                                                                                                                                                                                                                                                                                                                                                                                                                                                                                                                                                                                                                                                                                                                                                                                                                                                                                                                                                                                                                                                                                                                                                                                                                                                                                                                                                                                                                                                                                                                                                                                                                                                                                                                                                                                                                                                                                                                                                                                                                                             |                                                                                                                                                                                                                                                                                                                                                                                                                                                                                                           |                           |                         |                        |                          |            |                       |                     |                 |
| .10  | Vapor Density:                       | NA                                                                                                                                                                                                                                                                                                                                                                                                                                                                                                                                                                                                                                                                                                                                                                                                                                                                                                                                                                                                                                                                                                                                                                                                                                                                                                                                                                                                                                                                                                                                                                                                                                                                                                                                                                                                                                                                                                                                                                                                                                                                                                                             |                                                                                                                                                                                                                                                                                                                                                                                                                                                                                                           |                           |                         |                        |                          |            |                       |                     |                 |
| .11  | Relative Density:                    | 0.84                                                                                                                                                                                                                                                                                                                                                                                                                                                                                                                                                                                                                                                                                                                                                                                                                                                                                                                                                                                                                                                                                                                                                                                                                                                                                                                                                                                                                                                                                                                                                                                                                                                                                                                                                                                                                                                                                                                                                                                                                                                                                                                           |                                                                                                                                                                                                                                                                                                                                                                                                                                                                                                           |                           |                         |                        |                          |            |                       |                     |                 |
| .12  | Solubility:                          | NA                                                                                                                                                                                                                                                                                                                                                                                                                                                                                                                                                                                                                                                                                                                                                                                                                                                                                                                                                                                                                                                                                                                                                                                                                                                                                                                                                                                                                                                                                                                                                                                                                                                                                                                                                                                                                                                                                                                                                                                                                                                                                                                             |                                                                                                                                                                                                                                                                                                                                                                                                                                                                                                           |                           |                         |                        |                          |            |                       |                     |                 |
| .13  | Partition Coefficient (log Pow):     | NA                                                                                                                                                                                                                                                                                                                                                                                                                                                                                                                                                                                                                                                                                                                                                                                                                                                                                                                                                                                                                                                                                                                                                                                                                                                                                                                                                                                                                                                                                                                                                                                                                                                                                                                                                                                                                                                                                                                                                                                                                                                                                                                             |                                                                                                                                                                                                                                                                                                                                                                                                                                                                                                           |                           |                         |                        |                          |            |                       |                     |                 |
| .14  | Autoignition Temperature:            | NA                                                                                                                                                                                                                                                                                                                                                                                                                                                                                                                                                                                                                                                                                                                                                                                                                                                                                                                                                                                                                                                                                                                                                                                                                                                                                                                                                                                                                                                                                                                                                                                                                                                                                                                                                                                                                                                                                                                                                                                                                                                                                                                             |                                                                                                                                                                                                                                                                                                                                                                                                                                                                                                           |                           |                         |                        |                          |            |                       |                     |                 |
| .15  | Decomposition Temperature:           | NA                                                                                                                                                                                                                                                                                                                                                                                                                                                                                                                                                                                                                                                                                                                                                                                                                                                                                                                                                                                                                                                                                                                                                                                                                                                                                                                                                                                                                                                                                                                                                                                                                                                                                                                                                                                                                                                                                                                                                                                                                                                                                                                             |                                                                                                                                                                                                                                                                                                                                                                                                                                                                                                           |                           |                         |                        |                          |            |                       |                     |                 |
| .16  | Viscosity:                           | NA                                                                                                                                                                                                                                                                                                                                                                                                                                                                                                                                                                                                                                                                                                                                                                                                                                                                                                                                                                                                                                                                                                                                                                                                                                                                                                                                                                                                                                                                                                                                                                                                                                                                                                                                                                                                                                                                                                                                                                                                                                                                                                                             |                                                                                                                                                                                                                                                                                                                                                                                                                                                                                                           |                           |                         |                        |                          |            |                       |                     |                 |
| .17  | Other Information:                   | NA                                                                                                                                                                                                                                                                                                                                                                                                                                                                                                                                                                                                                                                                                                                                                                                                                                                                                                                                                                                                                                                                                                                                                                                                                                                                                                                                                                                                                                                                                                                                                                                                                                                                                                                                                                                                                                                                                                                                                                                                                                                                                                                             |                                                                                                                                                                                                                                                                                                                                                                                                                                                                                                           |                           |                         |                        |                          |            |                       |                     |                 |
|      |                                      | 10. STA                                                                                                                                                                                                                                                                                                                                                                                                                                                                                                                                                                                                                                                                                                                                                                                                                                                                                                                                                                                                                                                                                                                                                                                                                                                                                                                                                                                                                                                                                                                                                                                                                                                                                                                                                                                                                                                                                                                                                                                                                                                                                                                        | RII IT                                                                                                                                                                                                                                                                                                                                                                                                                                                                                                    | Y & R                     | FACTI                   | VITY                   |                          |            |                       |                     |                 |
|      | Stability:                           |                                                                                                                                                                                                                                                                                                                                                                                                                                                                                                                                                                                                                                                                                                                                                                                                                                                                                                                                                                                                                                                                                                                                                                                                                                                                                                                                                                                                                                                                                                                                                                                                                                                                                                                                                                                                                                                                                                                                                                                                                                                                                                                                |                                                                                                                                                                                                                                                                                                                                                                                                                                                                                                           |                           |                         |                        |                          |            |                       |                     |                 |
| IN 1 |                                      | Relatively stable under ambient of the stable under ambien |                                                                                                                                                                                                                                                                                                                                                                                                                                                                                                           |                           |                         |                        | omposition               | mav inc    | lude irrita           | ating va            | pors and to     |
| 10.1 | Hazardous Decomposition              |                                                                                                                                                                                                                                                                                                                                                                                                                                                                                                                                                                                                                                                                                                                                                                                                                                                                                                                                                                                                                                                                                                                                                                                                                                                                                                                                                                                                                                                                                                                                                                                                                                                                                                                                                                                                                                                                                                                                                                                                                                                                                                                                |                                                                                                                                                                                                                                                                                                                                                                                                                                                                                                           | , ,                       |                         |                        | ,                        | . ,        |                       |                     |                 |
|      | Hazardous Decomposition<br>Products: | gases (e.g., oxides of carbon & n                                                                                                                                                                                                                                                                                                                                                                                                                                                                                                                                                                                                                                                                                                                                                                                                                                                                                                                                                                                                                                                                                                                                                                                                                                                                                                                                                                                                                                                                                                                                                                                                                                                                                                                                                                                                                                                                                                                                                                                                                                                                                              | itrogen).                                                                                                                                                                                                                                                                                                                                                                                                                                                                                                 |                           |                         |                        |                          |            |                       |                     |                 |
|      |                                      |                                                                                                                                                                                                                                                                                                                                                                                                                                                                                                                                                                                                                                                                                                                                                                                                                                                                                                                                                                                                                                                                                                                                                                                                                                                                                                                                                                                                                                                                                                                                                                                                                                                                                                                                                                                                                                                                                                                                                                                                                                                                                                                                | itrogen).                                                                                                                                                                                                                                                                                                                                                                                                                                                                                                 |                           |                         |                        |                          |            |                       |                     |                 |
| 10.2 | Products:                            | gases (e.g., oxides of carbon & n                                                                                                                                                                                                                                                                                                                                                                                                                                                                                                                                                                                                                                                                                                                                                                                                                                                                                                                                                                                                                                                                                                                                                                                                                                                                                                                                                                                                                                                                                                                                                                                                                                                                                                                                                                                                                                                                                                                                                                                                                                                                                              |                                                                                                                                                                                                                                                                                                                                                                                                                                                                                                           | ures, inco                | mpatible c              | hemicals               | s, strong lig            | ght source | es, spark             | s, flame            | ).              |

Page 4 of 6 POC-5002

|                                             |                                                                          | 11. TOXICOLOGICAL INFORMATION                                                                                                                                                                                                                                                                                                                                                                                                                                                                                                                                                                                                                                                                                                                                                                                               |  |  |  |  |
|---------------------------------------------|--------------------------------------------------------------------------|-----------------------------------------------------------------------------------------------------------------------------------------------------------------------------------------------------------------------------------------------------------------------------------------------------------------------------------------------------------------------------------------------------------------------------------------------------------------------------------------------------------------------------------------------------------------------------------------------------------------------------------------------------------------------------------------------------------------------------------------------------------------------------------------------------------------------------|--|--|--|--|
| 11.1                                        | Routes of Entry:                                                         | Inhalation: YES Absorption: YES Ingestion: NO                                                                                                                                                                                                                                                                                                                                                                                                                                                                                                                                                                                                                                                                                                                                                                               |  |  |  |  |
| 11.2                                        | Toxicity Data:                                                           | This product has NOT been tested on animals to obtain toxicology data. Toxicology data, found in scientific literature, available for some of the components of the product and is presented below.                                                                                                                                                                                                                                                                                                                                                                                                                                                                                                                                                                                                                         |  |  |  |  |
|                                             |                                                                          | Petroleum Distillates, Hydrotreated Heavy Paraffinic – $LD_{50}$ (oral, rat) > 5,000 mg/kg; $LD_{50}$ (dermal, rabbit) > 5,00 mg/kg; $LD_{50}$ (inh, rat, 4h) > 5.53 mg/L                                                                                                                                                                                                                                                                                                                                                                                                                                                                                                                                                                                                                                                   |  |  |  |  |
| 11.3                                        | Acute Toxicity:                                                          | Mineral oil mists derived from highly refined oils are reported to have low acute and sub-acute toxicities in anima Effects from single and short-term repeated exposures to high concentrations of mineral oil mists well above applicate workplace exposure levels include lung inflammatory reaction, lipoid granuloma formation and lipoid pneumonia. acute and sub-acute studies involving exposures to lower concentrations of mineral oil mists at or near current process.                                                                                                                                                                                                                                                                                                                                          |  |  |  |  |
|                                             |                                                                          | workplace exposure levels produced no significant toxicological effects.                                                                                                                                                                                                                                                                                                                                                                                                                                                                                                                                                                                                                                                                                                                                                    |  |  |  |  |
| 11.4                                        | Chronic Toxicity:                                                        | Prolonged or repeated skin contact can cause mild irritation and inflammation characterized by drying, crackin (dermatitis) or oil acne.                                                                                                                                                                                                                                                                                                                                                                                                                                                                                                                                                                                                                                                                                    |  |  |  |  |
| 11.5                                        | Suspected Carcinogen:                                                    | <u>Petroleum Distillates. Hydrotreated Heavy Paraffinic</u> is listed on the ACGIH A2 list (Suspected human carcinoger however, product contains less than 3% Dimethyl Sulfoxide (DMSO) per IP346.                                                                                                                                                                                                                                                                                                                                                                                                                                                                                                                                                                                                                          |  |  |  |  |
| 11.6                                        | Reproductive Toxicity:                                                   | This product is not reported to produce reproductive toxicity in humans.                                                                                                                                                                                                                                                                                                                                                                                                                                                                                                                                                                                                                                                                                                                                                    |  |  |  |  |
|                                             | Mutagenicity:                                                            | This product is not reported to produce mutagenic effects in humans.                                                                                                                                                                                                                                                                                                                                                                                                                                                                                                                                                                                                                                                                                                                                                        |  |  |  |  |
|                                             | Embryotoxicity:                                                          | This product is not reported to produce embryotoxic effects in humans.                                                                                                                                                                                                                                                                                                                                                                                                                                                                                                                                                                                                                                                                                                                                                      |  |  |  |  |
|                                             | Teratogenicity:                                                          | This product is not reported to cause teratogenic effects in humans.                                                                                                                                                                                                                                                                                                                                                                                                                                                                                                                                                                                                                                                                                                                                                        |  |  |  |  |
|                                             | Reproductive Toxicity:                                                   | This product is not reported to produce reproductive toxicity in humans.                                                                                                                                                                                                                                                                                                                                                                                                                                                                                                                                                                                                                                                                                                                                                    |  |  |  |  |
| 11.7                                        | Irritancy of Product:                                                    | See Section 4.2                                                                                                                                                                                                                                                                                                                                                                                                                                                                                                                                                                                                                                                                                                                                                                                                             |  |  |  |  |
| 11.8                                        | Biological Exposure Indices:                                             | NE                                                                                                                                                                                                                                                                                                                                                                                                                                                                                                                                                                                                                                                                                                                                                                                                                          |  |  |  |  |
| 11.9                                        | Physician Recommendations:                                               | Treat symptomatically.                                                                                                                                                                                                                                                                                                                                                                                                                                                                                                                                                                                                                                                                                                                                                                                                      |  |  |  |  |
|                                             |                                                                          | 12. ECOLOGICAL INFORMATION                                                                                                                                                                                                                                                                                                                                                                                                                                                                                                                                                                                                                                                                                                                                                                                                  |  |  |  |  |
| 12.1                                        | Environmental Stability:                                                 | Analysis for ecological effects has not been conducted on this product. However, if spilled, this product and a contaminated soil or water may be harmful to human, animal, and aquatic life. Also, the coating action associated with                                                                                                                                                                                                                                                                                                                                                                                                                                                                                                                                                                                      |  |  |  |  |
|                                             |                                                                          | petroleum and petroleum products can be harmful or fatal to aquatic life and waterfowl. Not readily biodegradable water. Adsorbs into the soil.                                                                                                                                                                                                                                                                                                                                                                                                                                                                                                                                                                                                                                                                             |  |  |  |  |
| 12.2                                        | Effects on Plants & Animals:                                             | There are no specific data available for this product. An environmental fate analysis has not been conducted on thi specific product. However, plants and animals may experience harmful or fatal effects when coated with petroleum based products.                                                                                                                                                                                                                                                                                                                                                                                                                                                                                                                                                                        |  |  |  |  |
| 12.3                                        | Effects on Aquatic Life:                                                 | Petroleum-based (mineral) lube oils will normally float on water. In stagnant or slow-flowing waterways, an oil layer cover a large surface area. As a result, this oil layer might limit or eliminate natural atmospheric oxygen transport in the water. With time, if not removed, oxygen depletion in the waterway can result in a loss of marine life or create an anaerobic environment. Severe algae growth can reduce oxygen content in the water possibly below levels necessate to support marine life. Avoid release to the environment. Petroleum distillates, hydrotreated heavy paraffinic - LC (Oncorhynchus mykiss, 96h): 5,000 mg/L; LC <sub>50</sub> (Pimephales promelas, 96h): 100 mg/L; EC <sub>50</sub> (Daphnia magna, 48l 1,000 mg/L; NOEL (Pseudokirchneriella subcapitata (algae), 72h): 100 mg/L. |  |  |  |  |
|                                             |                                                                          | 13. DISPOSAL CONSIDERATIONS                                                                                                                                                                                                                                                                                                                                                                                                                                                                                                                                                                                                                                                                                                                                                                                                 |  |  |  |  |
| 13.1                                        | Waste Disposal:                                                          | Review current local, state and federal laws, codes, statutes and regulations to determine current status and appropriate disposal method for the ingredients listed in Section 3. Dispose of in accordance with local, state, provincia and federal laws and regulations. Disposal of hazardous waste must be through by a licensed treatment, storage of disposal facility (TSDF).                                                                                                                                                                                                                                                                                                                                                                                                                                        |  |  |  |  |
| 13.2                                        | Special Considerations:                                                  | Unused oil may be recyclable. Contact the federal, state or provincial environmental authority to determine suitability frecycling and or proper disposal requirements.                                                                                                                                                                                                                                                                                                                                                                                                                                                                                                                                                                                                                                                     |  |  |  |  |
|                                             |                                                                          | 14. TRANSPORTATION INFORMATION                                                                                                                                                                                                                                                                                                                                                                                                                                                                                                                                                                                                                                                                                                                                                                                              |  |  |  |  |
|                                             |                                                                          | proper shipping name, hazard class & division, packing group) is shown for each mode of transportation. Additional descriptive informati ICAO, IMDG and the CTDGR.                                                                                                                                                                                                                                                                                                                                                                                                                                                                                                                                                                                                                                                          |  |  |  |  |
|                                             | ne regulired by 49 L.ER 14 14 1                                          |                                                                                                                                                                                                                                                                                                                                                                                                                                                                                                                                                                                                                                                                                                                                                                                                                             |  |  |  |  |
| may                                         | <u>'</u>                                                                 |                                                                                                                                                                                                                                                                                                                                                                                                                                                                                                                                                                                                                                                                                                                                                                                                                             |  |  |  |  |
| may<br>14.1                                 | 49 CFR (GND):                                                            | NOT REGULATED                                                                                                                                                                                                                                                                                                                                                                                                                                                                                                                                                                                                                                                                                                                                                                                                               |  |  |  |  |
| may<br>14.1<br>14.2                         | 49 CFR (GND):<br>IATA (AIR):                                             | NOT REGULATED                                                                                                                                                                                                                                                                                                                                                                                                                                                                                                                                                                                                                                                                                                                                                                                                               |  |  |  |  |
| may<br>14.1<br>14.2<br>14.3                 | 49 CFR (GND):<br>IATA (AIR):<br>IMDG (OCN):                              | NOT REGULATED NOT REGULATED                                                                                                                                                                                                                                                                                                                                                                                                                                                                                                                                                                                                                                                                                                                                                                                                 |  |  |  |  |
| may<br>14.1<br>14.2<br>14.3<br>14.4         | 49 CFR (GND): IATA (AIR): IMDG (OCN): TDGR (Canadian GND):               | NOT REGULATED  NOT REGULATED  NOT REGULATED                                                                                                                                                                                                                                                                                                                                                                                                                                                                                                                                                                                                                                                                                                                                                                                 |  |  |  |  |
| may<br>14.1<br>14.2<br>14.3<br>14.4<br>14.5 | 49 CFR (GND): IATA (AIR): IMDG (OCN): TDGR (Canadian GND): ADR/RID (EU): | NOT REGULATED NOT REGULATED                                                                                                                                                                                                                                                                                                                                                                                                                                                                                                                                                                                                                                                                                                                                                                                                 |  |  |  |  |
| may<br>14.1<br>14.2<br>14.3<br>14.4         | 49 CFR (GND): IATA (AIR): IMDG (OCN): TDGR (Canadian GND):               | NOT REGULATED  NOT REGULATED  NOT REGULATED                                                                                                                                                                                                                                                                                                                                                                                                                                                                                                                                                                                                                                                                                                                                                                                 |  |  |  |  |