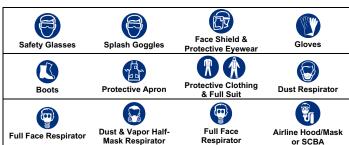

Page 1 of 8 **POC-9017** 

| 4                     | Due do et N                                                      | 1                                                                                                                                                                                                                                                                                                                                                                                                                                                                                                                                                                                                                                                                                                                                                                                                                                                                                                                                                                                                                                                                                                                                                                                                                                                                                                                                                                                                                                                                                                                                                                                                                                                                                                                                                                                                                                                                                                                                                                                                                                                                                                                              | PRODUC                                                                                                                                                                                                                                                                                                                                                                                                                                                                                                                                                                                                                                                                                                                                                                                                                                                                                                                                                                                                                                                                                                                                                                                                                                                                                                                                                                                                                                                                                                                                                                                                                                                                                                                                                                                                                                                                                                                                                                                                                                                                                                                         | 1 4 00111                                                                                                                                                                                                                                                                                                                                                                                                                                                                                                                                                                                                                                                                                                                                                                                                                                                                                                                                                                                                                                                                                                                                                                                                                                                                                                                                                                                                                                                                                                                                                                                                                                                                                                                                                                                                                                                                                                                                                                                                                                                                                                                      | . ,                                                                                                                                                                                                                                                                                                                                                                                                                                                                                                                                                                                                                                                                                                                                                                                                                                                                                                                                                                                                                                                                                                                                                                                                                                                                                                                                                                                                                                                                                                                                                                                                                                                                                                                                                                                                                                                                                                                                                                                                                                                                                                                                                                                                                                                                                                                                                                                                                                          | IDLI                                                                                                                                                                                                                                                                                                                                                                                                                                                                                                                                                                                                                                                                                                                                                                                                                                                                                                                                                                                                                                                                                                                                                                                                                                                                                                                                                                                                                                                                                                                                                                                                                                                                                                                                                                                                                                                                                                                                                                                                                                                                                                                           |                                                                                                                                                                                                                                                                                                                                                                                                                                                                                                                                                                                                                                                                                                                                                                                                                                                                                                                                                                                                                                                                                                                                                                                                                                                                                                                                                                                                                                                                                                                                                                                                                                                                                                                                                                                                                                                                                                                                                                                                                                                                                                                                | .0, (                                                                                                                                                                                                                                                                                                                                                                                                                                                                                                                                                                                                                                                                                                                                                                                                                                                                                                                                                                                                                                                                                                                                                                                                                                                                                                                                                                                                                                                                                                                                                                                                                                                                                                                                                                                                                                                                                                                                                                                                                                                                                                                                                                                                                                                                                                                                                                                                                                                                                                                                                                                                                                                                                                     |                                                                                                                                                                                                                                                                                                                                                                                                                                                                                                                                                                                                                                                                                                                                                                                                                                                                                                                                                                                                                                                                                                                                                                                                                                                                                                                                                                                                                                                                                                                                                                                                                                                                                                                                                                                                                                                                                                                                                                                                                                                                                                                                | •                                                                                                                                                                                                                                                                                                                                                                                                                                                                                                                                                                                                                                                                                                                                                                                                                                                                                                                                                                                                                                                                                                                                                                                                                                                                                                                                                                                                                                                                                                                                                                                                                                                                                                                                                                                                                                                                                                                                                                                                                                                                                                                              |                                                                                                                                                                                                                                                                                                                                                                                                                                                                                                                                                                                                                                                                                                                                                                                                                                                                                                                                                                                                                                                                                                                                                                                                                                                                                                                                                                                                                                                                                                                                                                                                                                                                                                                                                                                                                                                                                                                                                                                                                                                                                                                                |                                                                                                                                                                                                                                                                                                                                                                                                                                                                                                                                                                                                                                                                                                                                                                                                                                                                                                                                                                                                                                                                                                                                                                                                                                                                                                                                                                                                                                                                                                                                                                                                                                                                                                                                                                                                                                                                                                                                                                                                                                                                                                                                |                                                                                                                                                                                                                                                                                                                                                                                                                                                                                                                                                                                                                                                                                                                                                                                                                                                                                                                                                                                                                                                                                                                                                                                                                                                                                                                                                                                                                                                                                                                                                                                                                                                                                                                                                                                                                                                                                                                                                                                                                                                                                                                                |                               |
|-----------------------|------------------------------------------------------------------|--------------------------------------------------------------------------------------------------------------------------------------------------------------------------------------------------------------------------------------------------------------------------------------------------------------------------------------------------------------------------------------------------------------------------------------------------------------------------------------------------------------------------------------------------------------------------------------------------------------------------------------------------------------------------------------------------------------------------------------------------------------------------------------------------------------------------------------------------------------------------------------------------------------------------------------------------------------------------------------------------------------------------------------------------------------------------------------------------------------------------------------------------------------------------------------------------------------------------------------------------------------------------------------------------------------------------------------------------------------------------------------------------------------------------------------------------------------------------------------------------------------------------------------------------------------------------------------------------------------------------------------------------------------------------------------------------------------------------------------------------------------------------------------------------------------------------------------------------------------------------------------------------------------------------------------------------------------------------------------------------------------------------------------------------------------------------------------------------------------------------------|--------------------------------------------------------------------------------------------------------------------------------------------------------------------------------------------------------------------------------------------------------------------------------------------------------------------------------------------------------------------------------------------------------------------------------------------------------------------------------------------------------------------------------------------------------------------------------------------------------------------------------------------------------------------------------------------------------------------------------------------------------------------------------------------------------------------------------------------------------------------------------------------------------------------------------------------------------------------------------------------------------------------------------------------------------------------------------------------------------------------------------------------------------------------------------------------------------------------------------------------------------------------------------------------------------------------------------------------------------------------------------------------------------------------------------------------------------------------------------------------------------------------------------------------------------------------------------------------------------------------------------------------------------------------------------------------------------------------------------------------------------------------------------------------------------------------------------------------------------------------------------------------------------------------------------------------------------------------------------------------------------------------------------------------------------------------------------------------------------------------------------|--------------------------------------------------------------------------------------------------------------------------------------------------------------------------------------------------------------------------------------------------------------------------------------------------------------------------------------------------------------------------------------------------------------------------------------------------------------------------------------------------------------------------------------------------------------------------------------------------------------------------------------------------------------------------------------------------------------------------------------------------------------------------------------------------------------------------------------------------------------------------------------------------------------------------------------------------------------------------------------------------------------------------------------------------------------------------------------------------------------------------------------------------------------------------------------------------------------------------------------------------------------------------------------------------------------------------------------------------------------------------------------------------------------------------------------------------------------------------------------------------------------------------------------------------------------------------------------------------------------------------------------------------------------------------------------------------------------------------------------------------------------------------------------------------------------------------------------------------------------------------------------------------------------------------------------------------------------------------------------------------------------------------------------------------------------------------------------------------------------------------------|----------------------------------------------------------------------------------------------------------------------------------------------------------------------------------------------------------------------------------------------------------------------------------------------------------------------------------------------------------------------------------------------------------------------------------------------------------------------------------------------------------------------------------------------------------------------------------------------------------------------------------------------------------------------------------------------------------------------------------------------------------------------------------------------------------------------------------------------------------------------------------------------------------------------------------------------------------------------------------------------------------------------------------------------------------------------------------------------------------------------------------------------------------------------------------------------------------------------------------------------------------------------------------------------------------------------------------------------------------------------------------------------------------------------------------------------------------------------------------------------------------------------------------------------------------------------------------------------------------------------------------------------------------------------------------------------------------------------------------------------------------------------------------------------------------------------------------------------------------------------------------------------------------------------------------------------------------------------------------------------------------------------------------------------------------------------------------------------------------------------------------------------------------------------------------------------------------------------------------------------------------------------------------------------------------------------------------------------------------------------------------------------------------------------------------------------|--------------------------------------------------------------------------------------------------------------------------------------------------------------------------------------------------------------------------------------------------------------------------------------------------------------------------------------------------------------------------------------------------------------------------------------------------------------------------------------------------------------------------------------------------------------------------------------------------------------------------------------------------------------------------------------------------------------------------------------------------------------------------------------------------------------------------------------------------------------------------------------------------------------------------------------------------------------------------------------------------------------------------------------------------------------------------------------------------------------------------------------------------------------------------------------------------------------------------------------------------------------------------------------------------------------------------------------------------------------------------------------------------------------------------------------------------------------------------------------------------------------------------------------------------------------------------------------------------------------------------------------------------------------------------------------------------------------------------------------------------------------------------------------------------------------------------------------------------------------------------------------------------------------------------------------------------------------------------------------------------------------------------------------------------------------------------------------------------------------------------------|--------------------------------------------------------------------------------------------------------------------------------------------------------------------------------------------------------------------------------------------------------------------------------------------------------------------------------------------------------------------------------------------------------------------------------------------------------------------------------------------------------------------------------------------------------------------------------------------------------------------------------------------------------------------------------------------------------------------------------------------------------------------------------------------------------------------------------------------------------------------------------------------------------------------------------------------------------------------------------------------------------------------------------------------------------------------------------------------------------------------------------------------------------------------------------------------------------------------------------------------------------------------------------------------------------------------------------------------------------------------------------------------------------------------------------------------------------------------------------------------------------------------------------------------------------------------------------------------------------------------------------------------------------------------------------------------------------------------------------------------------------------------------------------------------------------------------------------------------------------------------------------------------------------------------------------------------------------------------------------------------------------------------------------------------------------------------------------------------------------------------------|-----------------------------------------------------------------------------------------------------------------------------------------------------------------------------------------------------------------------------------------------------------------------------------------------------------------------------------------------------------------------------------------------------------------------------------------------------------------------------------------------------------------------------------------------------------------------------------------------------------------------------------------------------------------------------------------------------------------------------------------------------------------------------------------------------------------------------------------------------------------------------------------------------------------------------------------------------------------------------------------------------------------------------------------------------------------------------------------------------------------------------------------------------------------------------------------------------------------------------------------------------------------------------------------------------------------------------------------------------------------------------------------------------------------------------------------------------------------------------------------------------------------------------------------------------------------------------------------------------------------------------------------------------------------------------------------------------------------------------------------------------------------------------------------------------------------------------------------------------------------------------------------------------------------------------------------------------------------------------------------------------------------------------------------------------------------------------------------------------------------------------------------------------------------------------------------------------------------------------------------------------------------------------------------------------------------------------------------------------------------------------------------------------------------------------------------------------------------------------------------------------------------------------------------------------------------------------------------------------------------------------------------------------------------------------------------------------------|--------------------------------------------------------------------------------------------------------------------------------------------------------------------------------------------------------------------------------------------------------------------------------------------------------------------------------------------------------------------------------------------------------------------------------------------------------------------------------------------------------------------------------------------------------------------------------------------------------------------------------------------------------------------------------------------------------------------------------------------------------------------------------------------------------------------------------------------------------------------------------------------------------------------------------------------------------------------------------------------------------------------------------------------------------------------------------------------------------------------------------------------------------------------------------------------------------------------------------------------------------------------------------------------------------------------------------------------------------------------------------------------------------------------------------------------------------------------------------------------------------------------------------------------------------------------------------------------------------------------------------------------------------------------------------------------------------------------------------------------------------------------------------------------------------------------------------------------------------------------------------------------------------------------------------------------------------------------------------------------------------------------------------------------------------------------------------------------------------------------------------|--------------------------------------------------------------------------------------------------------------------------------------------------------------------------------------------------------------------------------------------------------------------------------------------------------------------------------------------------------------------------------------------------------------------------------------------------------------------------------------------------------------------------------------------------------------------------------------------------------------------------------------------------------------------------------------------------------------------------------------------------------------------------------------------------------------------------------------------------------------------------------------------------------------------------------------------------------------------------------------------------------------------------------------------------------------------------------------------------------------------------------------------------------------------------------------------------------------------------------------------------------------------------------------------------------------------------------------------------------------------------------------------------------------------------------------------------------------------------------------------------------------------------------------------------------------------------------------------------------------------------------------------------------------------------------------------------------------------------------------------------------------------------------------------------------------------------------------------------------------------------------------------------------------------------------------------------------------------------------------------------------------------------------------------------------------------------------------------------------------------------------|--------------------------------------------------------------------------------------------------------------------------------------------------------------------------------------------------------------------------------------------------------------------------------------------------------------------------------------------------------------------------------------------------------------------------------------------------------------------------------------------------------------------------------------------------------------------------------------------------------------------------------------------------------------------------------------------------------------------------------------------------------------------------------------------------------------------------------------------------------------------------------------------------------------------------------------------------------------------------------------------------------------------------------------------------------------------------------------------------------------------------------------------------------------------------------------------------------------------------------------------------------------------------------------------------------------------------------------------------------------------------------------------------------------------------------------------------------------------------------------------------------------------------------------------------------------------------------------------------------------------------------------------------------------------------------------------------------------------------------------------------------------------------------------------------------------------------------------------------------------------------------------------------------------------------------------------------------------------------------------------------------------------------------------------------------------------------------------------------------------------------------|--------------------------------------------------------------------------------------------------------------------------------------------------------------------------------------------------------------------------------------------------------------------------------------------------------------------------------------------------------------------------------------------------------------------------------------------------------------------------------------------------------------------------------------------------------------------------------------------------------------------------------------------------------------------------------------------------------------------------------------------------------------------------------------------------------------------------------------------------------------------------------------------------------------------------------------------------------------------------------------------------------------------------------------------------------------------------------------------------------------------------------------------------------------------------------------------------------------------------------------------------------------------------------------------------------------------------------------------------------------------------------------------------------------------------------------------------------------------------------------------------------------------------------------------------------------------------------------------------------------------------------------------------------------------------------------------------------------------------------------------------------------------------------------------------------------------------------------------------------------------------------------------------------------------------------------------------------------------------------------------------------------------------------------------------------------------------------------------------------------------------------|--------------------------------------------------------------------------------------------------------------------------------------------------------------------------------------------------------------------------------------------------------------------------------------------------------------------------------------------------------------------------------------------------------------------------------------------------------------------------------------------------------------------------------------------------------------------------------------------------------------------------------------------------------------------------------------------------------------------------------------------------------------------------------------------------------------------------------------------------------------------------------------------------------------------------------------------------------------------------------------------------------------------------------------------------------------------------------------------------------------------------------------------------------------------------------------------------------------------------------------------------------------------------------------------------------------------------------------------------------------------------------------------------------------------------------------------------------------------------------------------------------------------------------------------------------------------------------------------------------------------------------------------------------------------------------------------------------------------------------------------------------------------------------------------------------------------------------------------------------------------------------------------------------------------------------------------------------------------------------------------------------------------------------------------------------------------------------------------------------------------------------|-------------------------------|
| .1                    | Product Name:                                                    | PETRA                                                                                                                                                                                                                                                                                                                                                                                                                                                                                                                                                                                                                                                                                                                                                                                                                                                                                                                                                                                                                                                                                                                                                                                                                                                                                                                                                                                                                                                                                                                                                                                                                                                                                                                                                                                                                                                                                                                                                                                                                                                                                                                          | <b>BLASTER</b>                                                                                                                                                                                                                                                                                                                                                                                                                                                                                                                                                                                                                                                                                                                                                                                                                                                                                                                                                                                                                                                                                                                                                                                                                                                                                                                                                                                                                                                                                                                                                                                                                                                                                                                                                                                                                                                                                                                                                                                                                                                                                                                 |                                                                                                                                                                                                                                                                                                                                                                                                                                                                                                                                                                                                                                                                                                                                                                                                                                                                                                                                                                                                                                                                                                                                                                                                                                                                                                                                                                                                                                                                                                                                                                                                                                                                                                                                                                                                                                                                                                                                                                                                                                                                                                                                |                                                                                                                                                                                                                                                                                                                                                                                                                                                                                                                                                                                                                                                                                                                                                                                                                                                                                                                                                                                                                                                                                                                                                                                                                                                                                                                                                                                                                                                                                                                                                                                                                                                                                                                                                                                                                                                                                                                                                                                                                                                                                                                                                                                                                                                                                                                                                                                                                                              |                                                                                                                                                                                                                                                                                                                                                                                                                                                                                                                                                                                                                                                                                                                                                                                                                                                                                                                                                                                                                                                                                                                                                                                                                                                                                                                                                                                                                                                                                                                                                                                                                                                                                                                                                                                                                                                                                                                                                                                                                                                                                                                                |                                                                                                                                                                                                                                                                                                                                                                                                                                                                                                                                                                                                                                                                                                                                                                                                                                                                                                                                                                                                                                                                                                                                                                                                                                                                                                                                                                                                                                                                                                                                                                                                                                                                                                                                                                                                                                                                                                                                                                                                                                                                                                                                |                                                                                                                                                                                                                                                                                                                                                                                                                                                                                                                                                                                                                                                                                                                                                                                                                                                                                                                                                                                                                                                                                                                                                                                                                                                                                                                                                                                                                                                                                                                                                                                                                                                                                                                                                                                                                                                                                                                                                                                                                                                                                                                                                                                                                                                                                                                                                                                                                                                                                                                                                                                                                                                                                                           |                                                                                                                                                                                                                                                                                                                                                                                                                                                                                                                                                                                                                                                                                                                                                                                                                                                                                                                                                                                                                                                                                                                                                                                                                                                                                                                                                                                                                                                                                                                                                                                                                                                                                                                                                                                                                                                                                                                                                                                                                                                                                                                                |                                                                                                                                                                                                                                                                                                                                                                                                                                                                                                                                                                                                                                                                                                                                                                                                                                                                                                                                                                                                                                                                                                                                                                                                                                                                                                                                                                                                                                                                                                                                                                                                                                                                                                                                                                                                                                                                                                                                                                                                                                                                                                                                |                                                                                                                                                                                                                                                                                                                                                                                                                                                                                                                                                                                                                                                                                                                                                                                                                                                                                                                                                                                                                                                                                                                                                                                                                                                                                                                                                                                                                                                                                                                                                                                                                                                                                                                                                                                                                                                                                                                                                                                                                                                                                                                                |                                                                                                                                                                                                                                                                                                                                                                                                                                                                                                                                                                                                                                                                                                                                                                                                                                                                                                                                                                                                                                                                                                                                                                                                                                                                                                                                                                                                                                                                                                                                                                                                                                                                                                                                                                                                                                                                                                                                                                                                                                                                                                                                |                                                                                                                                                                                                                                                                                                                                                                                                                                                                                                                                                                                                                                                                                                                                                                                                                                                                                                                                                                                                                                                                                                                                                                                                                                                                                                                                                                                                                                                                                                                                                                                                                                                                                                                                                                                                                                                                                                                                                                                                                                                                                                                                |                               |
| .2                    | Chemical Name:                                                   | Aerosol                                                                                                                                                                                                                                                                                                                                                                                                                                                                                                                                                                                                                                                                                                                                                                                                                                                                                                                                                                                                                                                                                                                                                                                                                                                                                                                                                                                                                                                                                                                                                                                                                                                                                                                                                                                                                                                                                                                                                                                                                                                                                                                        |                                                                                                                                                                                                                                                                                                                                                                                                                                                                                                                                                                                                                                                                                                                                                                                                                                                                                                                                                                                                                                                                                                                                                                                                                                                                                                                                                                                                                                                                                                                                                                                                                                                                                                                                                                                                                                                                                                                                                                                                                                                                                                                                |                                                                                                                                                                                                                                                                                                                                                                                                                                                                                                                                                                                                                                                                                                                                                                                                                                                                                                                                                                                                                                                                                                                                                                                                                                                                                                                                                                                                                                                                                                                                                                                                                                                                                                                                                                                                                                                                                                                                                                                                                                                                                                                                |                                                                                                                                                                                                                                                                                                                                                                                                                                                                                                                                                                                                                                                                                                                                                                                                                                                                                                                                                                                                                                                                                                                                                                                                                                                                                                                                                                                                                                                                                                                                                                                                                                                                                                                                                                                                                                                                                                                                                                                                                                                                                                                                                                                                                                                                                                                                                                                                                                              |                                                                                                                                                                                                                                                                                                                                                                                                                                                                                                                                                                                                                                                                                                                                                                                                                                                                                                                                                                                                                                                                                                                                                                                                                                                                                                                                                                                                                                                                                                                                                                                                                                                                                                                                                                                                                                                                                                                                                                                                                                                                                                                                |                                                                                                                                                                                                                                                                                                                                                                                                                                                                                                                                                                                                                                                                                                                                                                                                                                                                                                                                                                                                                                                                                                                                                                                                                                                                                                                                                                                                                                                                                                                                                                                                                                                                                                                                                                                                                                                                                                                                                                                                                                                                                                                                |                                                                                                                                                                                                                                                                                                                                                                                                                                                                                                                                                                                                                                                                                                                                                                                                                                                                                                                                                                                                                                                                                                                                                                                                                                                                                                                                                                                                                                                                                                                                                                                                                                                                                                                                                                                                                                                                                                                                                                                                                                                                                                                                                                                                                                                                                                                                                                                                                                                                                                                                                                                                                                                                                                           |                                                                                                                                                                                                                                                                                                                                                                                                                                                                                                                                                                                                                                                                                                                                                                                                                                                                                                                                                                                                                                                                                                                                                                                                                                                                                                                                                                                                                                                                                                                                                                                                                                                                                                                                                                                                                                                                                                                                                                                                                                                                                                                                |                                                                                                                                                                                                                                                                                                                                                                                                                                                                                                                                                                                                                                                                                                                                                                                                                                                                                                                                                                                                                                                                                                                                                                                                                                                                                                                                                                                                                                                                                                                                                                                                                                                                                                                                                                                                                                                                                                                                                                                                                                                                                                                                |                                                                                                                                                                                                                                                                                                                                                                                                                                                                                                                                                                                                                                                                                                                                                                                                                                                                                                                                                                                                                                                                                                                                                                                                                                                                                                                                                                                                                                                                                                                                                                                                                                                                                                                                                                                                                                                                                                                                                                                                                                                                                                                                |                                                                                                                                                                                                                                                                                                                                                                                                                                                                                                                                                                                                                                                                                                                                                                                                                                                                                                                                                                                                                                                                                                                                                                                                                                                                                                                                                                                                                                                                                                                                                                                                                                                                                                                                                                                                                                                                                                                                                                                                                                                                                                                                |                                                                                                                                                                                                                                                                                                                                                                                                                                                                                                                                                                                                                                                                                                                                                                                                                                                                                                                                                                                                                                                                                                                                                                                                                                                                                                                                                                                                                                                                                                                                                                                                                                                                                                                                                                                                                                                                                                                                                                                                                                                                                                                                |                               |
| .3                    | Synonyms:                                                        | 9017                                                                                                                                                                                                                                                                                                                                                                                                                                                                                                                                                                                                                                                                                                                                                                                                                                                                                                                                                                                                                                                                                                                                                                                                                                                                                                                                                                                                                                                                                                                                                                                                                                                                                                                                                                                                                                                                                                                                                                                                                                                                                                                           |                                                                                                                                                                                                                                                                                                                                                                                                                                                                                                                                                                                                                                                                                                                                                                                                                                                                                                                                                                                                                                                                                                                                                                                                                                                                                                                                                                                                                                                                                                                                                                                                                                                                                                                                                                                                                                                                                                                                                                                                                                                                                                                                |                                                                                                                                                                                                                                                                                                                                                                                                                                                                                                                                                                                                                                                                                                                                                                                                                                                                                                                                                                                                                                                                                                                                                                                                                                                                                                                                                                                                                                                                                                                                                                                                                                                                                                                                                                                                                                                                                                                                                                                                                                                                                                                                |                                                                                                                                                                                                                                                                                                                                                                                                                                                                                                                                                                                                                                                                                                                                                                                                                                                                                                                                                                                                                                                                                                                                                                                                                                                                                                                                                                                                                                                                                                                                                                                                                                                                                                                                                                                                                                                                                                                                                                                                                                                                                                                                                                                                                                                                                                                                                                                                                                              |                                                                                                                                                                                                                                                                                                                                                                                                                                                                                                                                                                                                                                                                                                                                                                                                                                                                                                                                                                                                                                                                                                                                                                                                                                                                                                                                                                                                                                                                                                                                                                                                                                                                                                                                                                                                                                                                                                                                                                                                                                                                                                                                |                                                                                                                                                                                                                                                                                                                                                                                                                                                                                                                                                                                                                                                                                                                                                                                                                                                                                                                                                                                                                                                                                                                                                                                                                                                                                                                                                                                                                                                                                                                                                                                                                                                                                                                                                                                                                                                                                                                                                                                                                                                                                                                                |                                                                                                                                                                                                                                                                                                                                                                                                                                                                                                                                                                                                                                                                                                                                                                                                                                                                                                                                                                                                                                                                                                                                                                                                                                                                                                                                                                                                                                                                                                                                                                                                                                                                                                                                                                                                                                                                                                                                                                                                                                                                                                                                                                                                                                                                                                                                                                                                                                                                                                                                                                                                                                                                                                           |                                                                                                                                                                                                                                                                                                                                                                                                                                                                                                                                                                                                                                                                                                                                                                                                                                                                                                                                                                                                                                                                                                                                                                                                                                                                                                                                                                                                                                                                                                                                                                                                                                                                                                                                                                                                                                                                                                                                                                                                                                                                                                                                |                                                                                                                                                                                                                                                                                                                                                                                                                                                                                                                                                                                                                                                                                                                                                                                                                                                                                                                                                                                                                                                                                                                                                                                                                                                                                                                                                                                                                                                                                                                                                                                                                                                                                                                                                                                                                                                                                                                                                                                                                                                                                                                                |                                                                                                                                                                                                                                                                                                                                                                                                                                                                                                                                                                                                                                                                                                                                                                                                                                                                                                                                                                                                                                                                                                                                                                                                                                                                                                                                                                                                                                                                                                                                                                                                                                                                                                                                                                                                                                                                                                                                                                                                                                                                                                                                |                                                                                                                                                                                                                                                                                                                                                                                                                                                                                                                                                                                                                                                                                                                                                                                                                                                                                                                                                                                                                                                                                                                                                                                                                                                                                                                                                                                                                                                                                                                                                                                                                                                                                                                                                                                                                                                                                                                                                                                                                                                                                                                                |                                                                                                                                                                                                                                                                                                                                                                                                                                                                                                                                                                                                                                                                                                                                                                                                                                                                                                                                                                                                                                                                                                                                                                                                                                                                                                                                                                                                                                                                                                                                                                                                                                                                                                                                                                                                                                                                                                                                                                                                                                                                                                                                |                               |
| .4                    | Trade Names:                                                     | Petrablaster                                                                                                                                                                                                                                                                                                                                                                                                                                                                                                                                                                                                                                                                                                                                                                                                                                                                                                                                                                                                                                                                                                                                                                                                                                                                                                                                                                                                                                                                                                                                                                                                                                                                                                                                                                                                                                                                                                                                                                                                                                                                                                                   | r                                                                                                                                                                                                                                                                                                                                                                                                                                                                                                                                                                                                                                                                                                                                                                                                                                                                                                                                                                                                                                                                                                                                                                                                                                                                                                                                                                                                                                                                                                                                                                                                                                                                                                                                                                                                                                                                                                                                                                                                                                                                                                                              |                                                                                                                                                                                                                                                                                                                                                                                                                                                                                                                                                                                                                                                                                                                                                                                                                                                                                                                                                                                                                                                                                                                                                                                                                                                                                                                                                                                                                                                                                                                                                                                                                                                                                                                                                                                                                                                                                                                                                                                                                                                                                                                                |                                                                                                                                                                                                                                                                                                                                                                                                                                                                                                                                                                                                                                                                                                                                                                                                                                                                                                                                                                                                                                                                                                                                                                                                                                                                                                                                                                                                                                                                                                                                                                                                                                                                                                                                                                                                                                                                                                                                                                                                                                                                                                                                                                                                                                                                                                                                                                                                                                              |                                                                                                                                                                                                                                                                                                                                                                                                                                                                                                                                                                                                                                                                                                                                                                                                                                                                                                                                                                                                                                                                                                                                                                                                                                                                                                                                                                                                                                                                                                                                                                                                                                                                                                                                                                                                                                                                                                                                                                                                                                                                                                                                |                                                                                                                                                                                                                                                                                                                                                                                                                                                                                                                                                                                                                                                                                                                                                                                                                                                                                                                                                                                                                                                                                                                                                                                                                                                                                                                                                                                                                                                                                                                                                                                                                                                                                                                                                                                                                                                                                                                                                                                                                                                                                                                                |                                                                                                                                                                                                                                                                                                                                                                                                                                                                                                                                                                                                                                                                                                                                                                                                                                                                                                                                                                                                                                                                                                                                                                                                                                                                                                                                                                                                                                                                                                                                                                                                                                                                                                                                                                                                                                                                                                                                                                                                                                                                                                                                                                                                                                                                                                                                                                                                                                                                                                                                                                                                                                                                                                           |                                                                                                                                                                                                                                                                                                                                                                                                                                                                                                                                                                                                                                                                                                                                                                                                                                                                                                                                                                                                                                                                                                                                                                                                                                                                                                                                                                                                                                                                                                                                                                                                                                                                                                                                                                                                                                                                                                                                                                                                                                                                                                                                |                                                                                                                                                                                                                                                                                                                                                                                                                                                                                                                                                                                                                                                                                                                                                                                                                                                                                                                                                                                                                                                                                                                                                                                                                                                                                                                                                                                                                                                                                                                                                                                                                                                                                                                                                                                                                                                                                                                                                                                                                                                                                                                                |                                                                                                                                                                                                                                                                                                                                                                                                                                                                                                                                                                                                                                                                                                                                                                                                                                                                                                                                                                                                                                                                                                                                                                                                                                                                                                                                                                                                                                                                                                                                                                                                                                                                                                                                                                                                                                                                                                                                                                                                                                                                                                                                |                                                                                                                                                                                                                                                                                                                                                                                                                                                                                                                                                                                                                                                                                                                                                                                                                                                                                                                                                                                                                                                                                                                                                                                                                                                                                                                                                                                                                                                                                                                                                                                                                                                                                                                                                                                                                                                                                                                                                                                                                                                                                                                                |                                                                                                                                                                                                                                                                                                                                                                                                                                                                                                                                                                                                                                                                                                                                                                                                                                                                                                                                                                                                                                                                                                                                                                                                                                                                                                                                                                                                                                                                                                                                                                                                                                                                                                                                                                                                                                                                                                                                                                                                                                                                                                                                |                               |
| .5                    | Product Use:                                                     | Adhesive                                                                                                                                                                                                                                                                                                                                                                                                                                                                                                                                                                                                                                                                                                                                                                                                                                                                                                                                                                                                                                                                                                                                                                                                                                                                                                                                                                                                                                                                                                                                                                                                                                                                                                                                                                                                                                                                                                                                                                                                                                                                                                                       |                                                                                                                                                                                                                                                                                                                                                                                                                                                                                                                                                                                                                                                                                                                                                                                                                                                                                                                                                                                                                                                                                                                                                                                                                                                                                                                                                                                                                                                                                                                                                                                                                                                                                                                                                                                                                                                                                                                                                                                                                                                                                                                                |                                                                                                                                                                                                                                                                                                                                                                                                                                                                                                                                                                                                                                                                                                                                                                                                                                                                                                                                                                                                                                                                                                                                                                                                                                                                                                                                                                                                                                                                                                                                                                                                                                                                                                                                                                                                                                                                                                                                                                                                                                                                                                                                |                                                                                                                                                                                                                                                                                                                                                                                                                                                                                                                                                                                                                                                                                                                                                                                                                                                                                                                                                                                                                                                                                                                                                                                                                                                                                                                                                                                                                                                                                                                                                                                                                                                                                                                                                                                                                                                                                                                                                                                                                                                                                                                                                                                                                                                                                                                                                                                                                                              |                                                                                                                                                                                                                                                                                                                                                                                                                                                                                                                                                                                                                                                                                                                                                                                                                                                                                                                                                                                                                                                                                                                                                                                                                                                                                                                                                                                                                                                                                                                                                                                                                                                                                                                                                                                                                                                                                                                                                                                                                                                                                                                                |                                                                                                                                                                                                                                                                                                                                                                                                                                                                                                                                                                                                                                                                                                                                                                                                                                                                                                                                                                                                                                                                                                                                                                                                                                                                                                                                                                                                                                                                                                                                                                                                                                                                                                                                                                                                                                                                                                                                                                                                                                                                                                                                |                                                                                                                                                                                                                                                                                                                                                                                                                                                                                                                                                                                                                                                                                                                                                                                                                                                                                                                                                                                                                                                                                                                                                                                                                                                                                                                                                                                                                                                                                                                                                                                                                                                                                                                                                                                                                                                                                                                                                                                                                                                                                                                                                                                                                                                                                                                                                                                                                                                                                                                                                                                                                                                                                                           |                                                                                                                                                                                                                                                                                                                                                                                                                                                                                                                                                                                                                                                                                                                                                                                                                                                                                                                                                                                                                                                                                                                                                                                                                                                                                                                                                                                                                                                                                                                                                                                                                                                                                                                                                                                                                                                                                                                                                                                                                                                                                                                                |                                                                                                                                                                                                                                                                                                                                                                                                                                                                                                                                                                                                                                                                                                                                                                                                                                                                                                                                                                                                                                                                                                                                                                                                                                                                                                                                                                                                                                                                                                                                                                                                                                                                                                                                                                                                                                                                                                                                                                                                                                                                                                                                |                                                                                                                                                                                                                                                                                                                                                                                                                                                                                                                                                                                                                                                                                                                                                                                                                                                                                                                                                                                                                                                                                                                                                                                                                                                                                                                                                                                                                                                                                                                                                                                                                                                                                                                                                                                                                                                                                                                                                                                                                                                                                                                                |                                                                                                                                                                                                                                                                                                                                                                                                                                                                                                                                                                                                                                                                                                                                                                                                                                                                                                                                                                                                                                                                                                                                                                                                                                                                                                                                                                                                                                                                                                                                                                                                                                                                                                                                                                                                                                                                                                                                                                                                                                                                                                                                |                                                                                                                                                                                                                                                                                                                                                                                                                                                                                                                                                                                                                                                                                                                                                                                                                                                                                                                                                                                                                                                                                                                                                                                                                                                                                                                                                                                                                                                                                                                                                                                                                                                                                                                                                                                                                                                                                                                                                                                                                                                                                                                                |                               |
| 6                     | Distributor's Name:                                              | Petra Oil NZ                                                                                                                                                                                                                                                                                                                                                                                                                                                                                                                                                                                                                                                                                                                                                                                                                                                                                                                                                                                                                                                                                                                                                                                                                                                                                                                                                                                                                                                                                                                                                                                                                                                                                                                                                                                                                                                                                                                                                                                                                                                                                                                   |                                                                                                                                                                                                                                                                                                                                                                                                                                                                                                                                                                                                                                                                                                                                                                                                                                                                                                                                                                                                                                                                                                                                                                                                                                                                                                                                                                                                                                                                                                                                                                                                                                                                                                                                                                                                                                                                                                                                                                                                                                                                                                                                |                                                                                                                                                                                                                                                                                                                                                                                                                                                                                                                                                                                                                                                                                                                                                                                                                                                                                                                                                                                                                                                                                                                                                                                                                                                                                                                                                                                                                                                                                                                                                                                                                                                                                                                                                                                                                                                                                                                                                                                                                                                                                                                                |                                                                                                                                                                                                                                                                                                                                                                                                                                                                                                                                                                                                                                                                                                                                                                                                                                                                                                                                                                                                                                                                                                                                                                                                                                                                                                                                                                                                                                                                                                                                                                                                                                                                                                                                                                                                                                                                                                                                                                                                                                                                                                                                                                                                                                                                                                                                                                                                                                              |                                                                                                                                                                                                                                                                                                                                                                                                                                                                                                                                                                                                                                                                                                                                                                                                                                                                                                                                                                                                                                                                                                                                                                                                                                                                                                                                                                                                                                                                                                                                                                                                                                                                                                                                                                                                                                                                                                                                                                                                                                                                                                                                |                                                                                                                                                                                                                                                                                                                                                                                                                                                                                                                                                                                                                                                                                                                                                                                                                                                                                                                                                                                                                                                                                                                                                                                                                                                                                                                                                                                                                                                                                                                                                                                                                                                                                                                                                                                                                                                                                                                                                                                                                                                                                                                                |                                                                                                                                                                                                                                                                                                                                                                                                                                                                                                                                                                                                                                                                                                                                                                                                                                                                                                                                                                                                                                                                                                                                                                                                                                                                                                                                                                                                                                                                                                                                                                                                                                                                                                                                                                                                                                                                                                                                                                                                                                                                                                                                                                                                                                                                                                                                                                                                                                                                                                                                                                                                                                                                                                           |                                                                                                                                                                                                                                                                                                                                                                                                                                                                                                                                                                                                                                                                                                                                                                                                                                                                                                                                                                                                                                                                                                                                                                                                                                                                                                                                                                                                                                                                                                                                                                                                                                                                                                                                                                                                                                                                                                                                                                                                                                                                                                                                |                                                                                                                                                                                                                                                                                                                                                                                                                                                                                                                                                                                                                                                                                                                                                                                                                                                                                                                                                                                                                                                                                                                                                                                                                                                                                                                                                                                                                                                                                                                                                                                                                                                                                                                                                                                                                                                                                                                                                                                                                                                                                                                                |                                                                                                                                                                                                                                                                                                                                                                                                                                                                                                                                                                                                                                                                                                                                                                                                                                                                                                                                                                                                                                                                                                                                                                                                                                                                                                                                                                                                                                                                                                                                                                                                                                                                                                                                                                                                                                                                                                                                                                                                                                                                                                                                |                                                                                                                                                                                                                                                                                                                                                                                                                                                                                                                                                                                                                                                                                                                                                                                                                                                                                                                                                                                                                                                                                                                                                                                                                                                                                                                                                                                                                                                                                                                                                                                                                                                                                                                                                                                                                                                                                                                                                                                                                                                                                                                                |                                                                                                                                                                                                                                                                                                                                                                                                                                                                                                                                                                                                                                                                                                                                                                                                                                                                                                                                                                                                                                                                                                                                                                                                                                                                                                                                                                                                                                                                                                                                                                                                                                                                                                                                                                                                                                                                                                                                                                                                                                                                                                                                |                               |
| 7                     | Distributor's Address:                                           |                                                                                                                                                                                                                                                                                                                                                                                                                                                                                                                                                                                                                                                                                                                                                                                                                                                                                                                                                                                                                                                                                                                                                                                                                                                                                                                                                                                                                                                                                                                                                                                                                                                                                                                                                                                                                                                                                                                                                                                                                                                                                                                                | _ane, Ngaruawa                                                                                                                                                                                                                                                                                                                                                                                                                                                                                                                                                                                                                                                                                                                                                                                                                                                                                                                                                                                                                                                                                                                                                                                                                                                                                                                                                                                                                                                                                                                                                                                                                                                                                                                                                                                                                                                                                                                                                                                                                                                                                                                 |                                                                                                                                                                                                                                                                                                                                                                                                                                                                                                                                                                                                                                                                                                                                                                                                                                                                                                                                                                                                                                                                                                                                                                                                                                                                                                                                                                                                                                                                                                                                                                                                                                                                                                                                                                                                                                                                                                                                                                                                                                                                                                                                |                                                                                                                                                                                                                                                                                                                                                                                                                                                                                                                                                                                                                                                                                                                                                                                                                                                                                                                                                                                                                                                                                                                                                                                                                                                                                                                                                                                                                                                                                                                                                                                                                                                                                                                                                                                                                                                                                                                                                                                                                                                                                                                                                                                                                                                                                                                                                                                                                                              |                                                                                                                                                                                                                                                                                                                                                                                                                                                                                                                                                                                                                                                                                                                                                                                                                                                                                                                                                                                                                                                                                                                                                                                                                                                                                                                                                                                                                                                                                                                                                                                                                                                                                                                                                                                                                                                                                                                                                                                                                                                                                                                                |                                                                                                                                                                                                                                                                                                                                                                                                                                                                                                                                                                                                                                                                                                                                                                                                                                                                                                                                                                                                                                                                                                                                                                                                                                                                                                                                                                                                                                                                                                                                                                                                                                                                                                                                                                                                                                                                                                                                                                                                                                                                                                                                |                                                                                                                                                                                                                                                                                                                                                                                                                                                                                                                                                                                                                                                                                                                                                                                                                                                                                                                                                                                                                                                                                                                                                                                                                                                                                                                                                                                                                                                                                                                                                                                                                                                                                                                                                                                                                                                                                                                                                                                                                                                                                                                                                                                                                                                                                                                                                                                                                                                                                                                                                                                                                                                                                                           |                                                                                                                                                                                                                                                                                                                                                                                                                                                                                                                                                                                                                                                                                                                                                                                                                                                                                                                                                                                                                                                                                                                                                                                                                                                                                                                                                                                                                                                                                                                                                                                                                                                                                                                                                                                                                                                                                                                                                                                                                                                                                                                                |                                                                                                                                                                                                                                                                                                                                                                                                                                                                                                                                                                                                                                                                                                                                                                                                                                                                                                                                                                                                                                                                                                                                                                                                                                                                                                                                                                                                                                                                                                                                                                                                                                                                                                                                                                                                                                                                                                                                                                                                                                                                                                                                |                                                                                                                                                                                                                                                                                                                                                                                                                                                                                                                                                                                                                                                                                                                                                                                                                                                                                                                                                                                                                                                                                                                                                                                                                                                                                                                                                                                                                                                                                                                                                                                                                                                                                                                                                                                                                                                                                                                                                                                                                                                                                                                                |                                                                                                                                                                                                                                                                                                                                                                                                                                                                                                                                                                                                                                                                                                                                                                                                                                                                                                                                                                                                                                                                                                                                                                                                                                                                                                                                                                                                                                                                                                                                                                                                                                                                                                                                                                                                                                                                                                                                                                                                                                                                                                                                |                                                                                                                                                                                                                                                                                                                                                                                                                                                                                                                                                                                                                                                                                                                                                                                                                                                                                                                                                                                                                                                                                                                                                                                                                                                                                                                                                                                                                                                                                                                                                                                                                                                                                                                                                                                                                                                                                                                                                                                                                                                                                                                                |                               |
| .8                    | 8   Emergency Phone:   NZ NATIONAL POISONS CENTRE (0800) 764 766 |                                                                                                                                                                                                                                                                                                                                                                                                                                                                                                                                                                                                                                                                                                                                                                                                                                                                                                                                                                                                                                                                                                                                                                                                                                                                                                                                                                                                                                                                                                                                                                                                                                                                                                                                                                                                                                                                                                                                                                                                                                                                                                                                |                                                                                                                                                                                                                                                                                                                                                                                                                                                                                                                                                                                                                                                                                                                                                                                                                                                                                                                                                                                                                                                                                                                                                                                                                                                                                                                                                                                                                                                                                                                                                                                                                                                                                                                                                                                                                                                                                                                                                                                                                                                                                                                                |                                                                                                                                                                                                                                                                                                                                                                                                                                                                                                                                                                                                                                                                                                                                                                                                                                                                                                                                                                                                                                                                                                                                                                                                                                                                                                                                                                                                                                                                                                                                                                                                                                                                                                                                                                                                                                                                                                                                                                                                                                                                                                                                |                                                                                                                                                                                                                                                                                                                                                                                                                                                                                                                                                                                                                                                                                                                                                                                                                                                                                                                                                                                                                                                                                                                                                                                                                                                                                                                                                                                                                                                                                                                                                                                                                                                                                                                                                                                                                                                                                                                                                                                                                                                                                                                                                                                                                                                                                                                                                                                                                                              |                                                                                                                                                                                                                                                                                                                                                                                                                                                                                                                                                                                                                                                                                                                                                                                                                                                                                                                                                                                                                                                                                                                                                                                                                                                                                                                                                                                                                                                                                                                                                                                                                                                                                                                                                                                                                                                                                                                                                                                                                                                                                                                                |                                                                                                                                                                                                                                                                                                                                                                                                                                                                                                                                                                                                                                                                                                                                                                                                                                                                                                                                                                                                                                                                                                                                                                                                                                                                                                                                                                                                                                                                                                                                                                                                                                                                                                                                                                                                                                                                                                                                                                                                                                                                                                                                |                                                                                                                                                                                                                                                                                                                                                                                                                                                                                                                                                                                                                                                                                                                                                                                                                                                                                                                                                                                                                                                                                                                                                                                                                                                                                                                                                                                                                                                                                                                                                                                                                                                                                                                                                                                                                                                                                                                                                                                                                                                                                                                                                                                                                                                                                                                                                                                                                                                                                                                                                                                                                                                                                                           |                                                                                                                                                                                                                                                                                                                                                                                                                                                                                                                                                                                                                                                                                                                                                                                                                                                                                                                                                                                                                                                                                                                                                                                                                                                                                                                                                                                                                                                                                                                                                                                                                                                                                                                                                                                                                                                                                                                                                                                                                                                                                                                                |                                                                                                                                                                                                                                                                                                                                                                                                                                                                                                                                                                                                                                                                                                                                                                                                                                                                                                                                                                                                                                                                                                                                                                                                                                                                                                                                                                                                                                                                                                                                                                                                                                                                                                                                                                                                                                                                                                                                                                                                                                                                                                                                |                                                                                                                                                                                                                                                                                                                                                                                                                                                                                                                                                                                                                                                                                                                                                                                                                                                                                                                                                                                                                                                                                                                                                                                                                                                                                                                                                                                                                                                                                                                                                                                                                                                                                                                                                                                                                                                                                                                                                                                                                                                                                                                                |                                                                                                                                                                                                                                                                                                                                                                                                                                                                                                                                                                                                                                                                                                                                                                                                                                                                                                                                                                                                                                                                                                                                                                                                                                                                                                                                                                                                                                                                                                                                                                                                                                                                                                                                                                                                                                                                                                                                                                                                                                                                                                                                |                                                                                                                                                                                                                                                                                                                                                                                                                                                                                                                                                                                                                                                                                                                                                                                                                                                                                                                                                                                                                                                                                                                                                                                                                                                                                                                                                                                                                                                                                                                                                                                                                                                                                                                                                                                                                                                                                                                                                                                                                                                                                                                                |                               |
| .9                    | Business Phone / Fax:                                            | Tel: +64 (21                                                                                                                                                                                                                                                                                                                                                                                                                                                                                                                                                                                                                                                                                                                                                                                                                                                                                                                                                                                                                                                                                                                                                                                                                                                                                                                                                                                                                                                                                                                                                                                                                                                                                                                                                                                                                                                                                                                                                                                                                                                                                                                   | 1) 771 703                                                                                                                                                                                                                                                                                                                                                                                                                                                                                                                                                                                                                                                                                                                                                                                                                                                                                                                                                                                                                                                                                                                                                                                                                                                                                                                                                                                                                                                                                                                                                                                                                                                                                                                                                                                                                                                                                                                                                                                                                                                                                                                     |                                                                                                                                                                                                                                                                                                                                                                                                                                                                                                                                                                                                                                                                                                                                                                                                                                                                                                                                                                                                                                                                                                                                                                                                                                                                                                                                                                                                                                                                                                                                                                                                                                                                                                                                                                                                                                                                                                                                                                                                                                                                                                                                |                                                                                                                                                                                                                                                                                                                                                                                                                                                                                                                                                                                                                                                                                                                                                                                                                                                                                                                                                                                                                                                                                                                                                                                                                                                                                                                                                                                                                                                                                                                                                                                                                                                                                                                                                                                                                                                                                                                                                                                                                                                                                                                                                                                                                                                                                                                                                                                                                                              |                                                                                                                                                                                                                                                                                                                                                                                                                                                                                                                                                                                                                                                                                                                                                                                                                                                                                                                                                                                                                                                                                                                                                                                                                                                                                                                                                                                                                                                                                                                                                                                                                                                                                                                                                                                                                                                                                                                                                                                                                                                                                                                                |                                                                                                                                                                                                                                                                                                                                                                                                                                                                                                                                                                                                                                                                                                                                                                                                                                                                                                                                                                                                                                                                                                                                                                                                                                                                                                                                                                                                                                                                                                                                                                                                                                                                                                                                                                                                                                                                                                                                                                                                                                                                                                                                |                                                                                                                                                                                                                                                                                                                                                                                                                                                                                                                                                                                                                                                                                                                                                                                                                                                                                                                                                                                                                                                                                                                                                                                                                                                                                                                                                                                                                                                                                                                                                                                                                                                                                                                                                                                                                                                                                                                                                                                                                                                                                                                                                                                                                                                                                                                                                                                                                                                                                                                                                                                                                                                                                                           |                                                                                                                                                                                                                                                                                                                                                                                                                                                                                                                                                                                                                                                                                                                                                                                                                                                                                                                                                                                                                                                                                                                                                                                                                                                                                                                                                                                                                                                                                                                                                                                                                                                                                                                                                                                                                                                                                                                                                                                                                                                                                                                                |                                                                                                                                                                                                                                                                                                                                                                                                                                                                                                                                                                                                                                                                                                                                                                                                                                                                                                                                                                                                                                                                                                                                                                                                                                                                                                                                                                                                                                                                                                                                                                                                                                                                                                                                                                                                                                                                                                                                                                                                                                                                                                                                |                                                                                                                                                                                                                                                                                                                                                                                                                                                                                                                                                                                                                                                                                                                                                                                                                                                                                                                                                                                                                                                                                                                                                                                                                                                                                                                                                                                                                                                                                                                                                                                                                                                                                                                                                                                                                                                                                                                                                                                                                                                                                                                                |                                                                                                                                                                                                                                                                                                                                                                                                                                                                                                                                                                                                                                                                                                                                                                                                                                                                                                                                                                                                                                                                                                                                                                                                                                                                                                                                                                                                                                                                                                                                                                                                                                                                                                                                                                                                                                                                                                                                                                                                                                                                                                                                |                                                                                                                                                                                                                                                                                                                                                                                                                                                                                                                                                                                                                                                                                                                                                                                                                                                                                                                                                                                                                                                                                                                                                                                                                                                                                                                                                                                                                                                                                                                                                                                                                                                                                                                                                                                                                                                                                                                                                                                                                                                                                                                                |                               |
|                       |                                                                  |                                                                                                                                                                                                                                                                                                                                                                                                                                                                                                                                                                                                                                                                                                                                                                                                                                                                                                                                                                                                                                                                                                                                                                                                                                                                                                                                                                                                                                                                                                                                                                                                                                                                                                                                                                                                                                                                                                                                                                                                                                                                                                                                | 2 HΔ                                                                                                                                                                                                                                                                                                                                                                                                                                                                                                                                                                                                                                                                                                                                                                                                                                                                                                                                                                                                                                                                                                                                                                                                                                                                                                                                                                                                                                                                                                                                                                                                                                                                                                                                                                                                                                                                                                                                                                                                                                                                                                                           | ZARDS I                                                                                                                                                                                                                                                                                                                                                                                                                                                                                                                                                                                                                                                                                                                                                                                                                                                                                                                                                                                                                                                                                                                                                                                                                                                                                                                                                                                                                                                                                                                                                                                                                                                                                                                                                                                                                                                                                                                                                                                                                                                                                                                        | DENT                                                                                                                                                                                                                                                                                                                                                                                                                                                                                                                                                                                                                                                                                                                                                                                                                                                                                                                                                                                                                                                                                                                                                                                                                                                                                                                                                                                                                                                                                                                                                                                                                                                                                                                                                                                                                                                                                                                                                                                                                                                                                                                                                                                                                                                                                                                                                                                                                                         | IFIC.                                                                                                                                                                                                                                                                                                                                                                                                                                                                                                                                                                                                                                                                                                                                                                                                                                                                                                                                                                                                                                                                                                                                                                                                                                                                                                                                                                                                                                                                                                                                                                                                                                                                                                                                                                                                                                                                                                                                                                                                                                                                                                                          | ΔΤΙΟ                                                                                                                                                                                                                                                                                                                                                                                                                                                                                                                                                                                                                                                                                                                                                                                                                                                                                                                                                                                                                                                                                                                                                                                                                                                                                                                                                                                                                                                                                                                                                                                                                                                                                                                                                                                                                                                                                                                                                                                                                                                                                                                           | N                                                                                                                                                                                                                                                                                                                                                                                                                                                                                                                                                                                                                                                                                                                                                                                                                                                                                                                                                                                                                                                                                                                                                                                                                                                                                                                                                                                                                                                                                                                                                                                                                                                                                                                                                                                                                                                                                                                                                                                                                                                                                                                                                                                                                                                                                                                                                                                                                                                                                                                                                                                                                                                                                                         |                                                                                                                                                                                                                                                                                                                                                                                                                                                                                                                                                                                                                                                                                                                                                                                                                                                                                                                                                                                                                                                                                                                                                                                                                                                                                                                                                                                                                                                                                                                                                                                                                                                                                                                                                                                                                                                                                                                                                                                                                                                                                                                                |                                                                                                                                                                                                                                                                                                                                                                                                                                                                                                                                                                                                                                                                                                                                                                                                                                                                                                                                                                                                                                                                                                                                                                                                                                                                                                                                                                                                                                                                                                                                                                                                                                                                                                                                                                                                                                                                                                                                                                                                                                                                                                                                |                                                                                                                                                                                                                                                                                                                                                                                                                                                                                                                                                                                                                                                                                                                                                                                                                                                                                                                                                                                                                                                                                                                                                                                                                                                                                                                                                                                                                                                                                                                                                                                                                                                                                                                                                                                                                                                                                                                                                                                                                                                                                                                                |                                                                                                                                                                                                                                                                                                                                                                                                                                                                                                                                                                                                                                                                                                                                                                                                                                                                                                                                                                                                                                                                                                                                                                                                                                                                                                                                                                                                                                                                                                                                                                                                                                                                                                                                                                                                                                                                                                                                                                                                                                                                                                                                |                                                                                                                                                                                                                                                                                                                                                                                                                                                                                                                                                                                                                                                                                                                                                                                                                                                                                                                                                                                                                                                                                                                                                                                                                                                                                                                                                                                                                                                                                                                                                                                                                                                                                                                                                                                                                                                                                                                                                                                                                                                                                                                                |                               |
| .1                    | Hazard Identification:                                           | This produc                                                                                                                                                                                                                                                                                                                                                                                                                                                                                                                                                                                                                                                                                                                                                                                                                                                                                                                                                                                                                                                                                                                                                                                                                                                                                                                                                                                                                                                                                                                                                                                                                                                                                                                                                                                                                                                                                                                                                                                                                                                                                                                    | ct is classified                                                                                                                                                                                                                                                                                                                                                                                                                                                                                                                                                                                                                                                                                                                                                                                                                                                                                                                                                                                                                                                                                                                                                                                                                                                                                                                                                                                                                                                                                                                                                                                                                                                                                                                                                                                                                                                                                                                                                                                                                                                                                                               |                                                                                                                                                                                                                                                                                                                                                                                                                                                                                                                                                                                                                                                                                                                                                                                                                                                                                                                                                                                                                                                                                                                                                                                                                                                                                                                                                                                                                                                                                                                                                                                                                                                                                                                                                                                                                                                                                                                                                                                                                                                                                                                                |                                                                                                                                                                                                                                                                                                                                                                                                                                                                                                                                                                                                                                                                                                                                                                                                                                                                                                                                                                                                                                                                                                                                                                                                                                                                                                                                                                                                                                                                                                                                                                                                                                                                                                                                                                                                                                                                                                                                                                                                                                                                                                                                                                                                                                                                                                                                                                                                                                              |                                                                                                                                                                                                                                                                                                                                                                                                                                                                                                                                                                                                                                                                                                                                                                                                                                                                                                                                                                                                                                                                                                                                                                                                                                                                                                                                                                                                                                                                                                                                                                                                                                                                                                                                                                                                                                                                                                                                                                                                                                                                                                                                |                                                                                                                                                                                                                                                                                                                                                                                                                                                                                                                                                                                                                                                                                                                                                                                                                                                                                                                                                                                                                                                                                                                                                                                                                                                                                                                                                                                                                                                                                                                                                                                                                                                                                                                                                                                                                                                                                                                                                                                                                                                                                                                                |                                                                                                                                                                                                                                                                                                                                                                                                                                                                                                                                                                                                                                                                                                                                                                                                                                                                                                                                                                                                                                                                                                                                                                                                                                                                                                                                                                                                                                                                                                                                                                                                                                                                                                                                                                                                                                                                                                                                                                                                                                                                                                                                                                                                                                                                                                                                                                                                                                                                                                                                                                                                                                                                                                           | as D                                                                                                                                                                                                                                                                                                                                                                                                                                                                                                                                                                                                                                                                                                                                                                                                                                                                                                                                                                                                                                                                                                                                                                                                                                                                                                                                                                                                                                                                                                                                                                                                                                                                                                                                                                                                                                                                                                                                                                                                                                                                                                                           | ANGE                                                                                                                                                                                                                                                                                                                                                                                                                                                                                                                                                                                                                                                                                                                                                                                                                                                                                                                                                                                                                                                                                                                                                                                                                                                                                                                                                                                                                                                                                                                                                                                                                                                                                                                                                                                                                                                                                                                                                                                                                                                                                                                           | ROUS                                                                                                                                                                                                                                                                                                                                                                                                                                                                                                                                                                                                                                                                                                                                                                                                                                                                                                                                                                                                                                                                                                                                                                                                                                                                                                                                                                                                                                                                                                                                                                                                                                                                                                                                                                                                                                                                                                                                                                                                                                                                                                                           | GOO                                                                                                                                                                                                                                                                                                                                                                                                                                                                                                                                                                                                                                                                                                                                                                                                                                                                                                                                                                                                                                                                                                                                                                                                                                                                                                                                                                                                                                                                                                                                                                                                                                                                                                                                                                                                                                                                                                                                                                                                                                                                                                                            | DS ac                                                                                                                                                                                                                                                                                                                                                                                                                                                                                                                                                                                                                                                                                                                                                                                                                                                                                                                                                                                                                                                                                                                                                                                                                                                                                                                                                                                                                                                                                                                                                                                                                                                                                                                                                                                                                                                                                                                                                                                                                                                                                                                          | cording to                    |
|                       |                                                                  |                                                                                                                                                                                                                                                                                                                                                                                                                                                                                                                                                                                                                                                                                                                                                                                                                                                                                                                                                                                                                                                                                                                                                                                                                                                                                                                                                                                                                                                                                                                                                                                                                                                                                                                                                                                                                                                                                                                                                                                                                                                                                                                                | n criteria of WHS                                                                                                                                                                                                                                                                                                                                                                                                                                                                                                                                                                                                                                                                                                                                                                                                                                                                                                                                                                                                                                                                                                                                                                                                                                                                                                                                                                                                                                                                                                                                                                                                                                                                                                                                                                                                                                                                                                                                                                                                                                                                                                              |                                                                                                                                                                                                                                                                                                                                                                                                                                                                                                                                                                                                                                                                                                                                                                                                                                                                                                                                                                                                                                                                                                                                                                                                                                                                                                                                                                                                                                                                                                                                                                                                                                                                                                                                                                                                                                                                                                                                                                                                                                                                                                                                |                                                                                                                                                                                                                                                                                                                                                                                                                                                                                                                                                                                                                                                                                                                                                                                                                                                                                                                                                                                                                                                                                                                                                                                                                                                                                                                                                                                                                                                                                                                                                                                                                                                                                                                                                                                                                                                                                                                                                                                                                                                                                                                                                                                                                                                                                                                                                                                                                                              |                                                                                                                                                                                                                                                                                                                                                                                                                                                                                                                                                                                                                                                                                                                                                                                                                                                                                                                                                                                                                                                                                                                                                                                                                                                                                                                                                                                                                                                                                                                                                                                                                                                                                                                                                                                                                                                                                                                                                                                                                                                                                                                                | ,                                                                                                                                                                                                                                                                                                                                                                                                                                                                                                                                                                                                                                                                                                                                                                                                                                                                                                                                                                                                                                                                                                                                                                                                                                                                                                                                                                                                                                                                                                                                                                                                                                                                                                                                                                                                                                                                                                                                                                                                                                                                                                                              | - 4114                                                                                                                                                                                                                                                                                                                                                                                                                                                                                                                                                                                                                                                                                                                                                                                                                                                                                                                                                                                                                                                                                                                                                                                                                                                                                                                                                                                                                                                                                                                                                                                                                                                                                                                                                                                                                                                                                                                                                                                                                                                                                                                                                                                                                                                                                                                                                                                                                                                                                                                                                                                                                                                                                                    | uo <b>-</b>                                                                                                                                                                                                                                                                                                                                                                                                                                                                                                                                                                                                                                                                                                                                                                                                                                                                                                                                                                                                                                                                                                                                                                                                                                                                                                                                                                                                                                                                                                                                                                                                                                                                                                                                                                                                                                                                                                                                                                                                                                                                                                                    |                                                                                                                                                                                                                                                                                                                                                                                                                                                                                                                                                                                                                                                                                                                                                                                                                                                                                                                                                                                                                                                                                                                                                                                                                                                                                                                                                                                                                                                                                                                                                                                                                                                                                                                                                                                                                                                                                                                                                                                                                                                                                                                                |                                                                                                                                                                                                                                                                                                                                                                                                                                                                                                                                                                                                                                                                                                                                                                                                                                                                                                                                                                                                                                                                                                                                                                                                                                                                                                                                                                                                                                                                                                                                                                                                                                                                                                                                                                                                                                                                                                                                                                                                                                                                                                                                | -                                                                                                                                                                                                                                                                                                                                                                                                                                                                                                                                                                                                                                                                                                                                                                                                                                                                                                                                                                                                                                                                                                                                                                                                                                                                                                                                                                                                                                                                                                                                                                                                                                                                                                                                                                                                                                                                                                                                                                                                                                                                                                                              | <b>, 20</b> ac                                                                                                                                                                                                                                                                                                                                                                                                                                                                                                                                                                                                                                                                                                                                                                                                                                                                                                                                                                                                                                                                                                                                                                                                                                                                                                                                                                                                                                                                                                                                                                                                                                                                                                                                                                                                                                                                                                                                                                                                                                                                                                                 | ooranig to                    |
|                       |                                                                  |                                                                                                                                                                                                                                                                                                                                                                                                                                                                                                                                                                                                                                                                                                                                                                                                                                                                                                                                                                                                                                                                                                                                                                                                                                                                                                                                                                                                                                                                                                                                                                                                                                                                                                                                                                                                                                                                                                                                                                                                                                                                                                                                | <b>EXTREMELY</b>                                                                                                                                                                                                                                                                                                                                                                                                                                                                                                                                                                                                                                                                                                                                                                                                                                                                                                                                                                                                                                                                                                                                                                                                                                                                                                                                                                                                                                                                                                                                                                                                                                                                                                                                                                                                                                                                                                                                                                                                                                                                                                               |                                                                                                                                                                                                                                                                                                                                                                                                                                                                                                                                                                                                                                                                                                                                                                                                                                                                                                                                                                                                                                                                                                                                                                                                                                                                                                                                                                                                                                                                                                                                                                                                                                                                                                                                                                                                                                                                                                                                                                                                                                                                                                                                | `                                                                                                                                                                                                                                                                                                                                                                                                                                                                                                                                                                                                                                                                                                                                                                                                                                                                                                                                                                                                                                                                                                                                                                                                                                                                                                                                                                                                                                                                                                                                                                                                                                                                                                                                                                                                                                                                                                                                                                                                                                                                                                                                                                                                                                                                                                                                                                                                                                            | ,                                                                                                                                                                                                                                                                                                                                                                                                                                                                                                                                                                                                                                                                                                                                                                                                                                                                                                                                                                                                                                                                                                                                                                                                                                                                                                                                                                                                                                                                                                                                                                                                                                                                                                                                                                                                                                                                                                                                                                                                                                                                                                                              | RESS                                                                                                                                                                                                                                                                                                                                                                                                                                                                                                                                                                                                                                                                                                                                                                                                                                                                                                                                                                                                                                                                                                                                                                                                                                                                                                                                                                                                                                                                                                                                                                                                                                                                                                                                                                                                                                                                                                                                                                                                                                                                                                                           | URIZE                                                                                                                                                                                                                                                                                                                                                                                                                                                                                                                                                                                                                                                                                                                                                                                                                                                                                                                                                                                                                                                                                                                                                                                                                                                                                                                                                                                                                                                                                                                                                                                                                                                                                                                                                                                                                                                                                                                                                                                                                                                                                                                                                                                                                                                                                                                                                                                                                                                                                                                                                                                                                                                                                                     | D CO                                                                                                                                                                                                                                                                                                                                                                                                                                                                                                                                                                                                                                                                                                                                                                                                                                                                                                                                                                                                                                                                                                                                                                                                                                                                                                                                                                                                                                                                                                                                                                                                                                                                                                                                                                                                                                                                                                                                                                                                                                                                                                                           | NTAIN                                                                                                                                                                                                                                                                                                                                                                                                                                                                                                                                                                                                                                                                                                                                                                                                                                                                                                                                                                                                                                                                                                                                                                                                                                                                                                                                                                                                                                                                                                                                                                                                                                                                                                                                                                                                                                                                                                                                                                                                                                                                                                                          | ER: N                                                                                                                                                                                                                                                                                                                                                                                                                                                                                                                                                                                                                                                                                                                                                                                                                                                                                                                                                                                                                                                                                                                                                                                                                                                                                                                                                                                                                                                                                                                                                                                                                                                                                                                                                                                                                                                                                                                                                                                                                                                                                                                          | /ΙΑΥ                                                                                                                                                                                                                                                                                                                                                                                                                                                                                                                                                                                                                                                                                                                                                                                                                                                                                                                                                                                                                                                                                                                                                                                                                                                                                                                                                                                                                                                                                                                                                                                                                                                                                                                                                                                                                                                                                                                                                                                                                                                                                                                           | <b>BURS</b> 1                                                                                                                                                                                                                                                                                                                                                                                                                                                                                                                                                                                                                                                                                                                                                                                                                                                                                                                                                                                                                                                                                                                                                                                                                                                                                                                                                                                                                                                                                                                                                                                                                                                                                                                                                                                                                                                                                                                                                                                                                                                                                                                  | IF HEATE                      |
|                       |                                                                  |                                                                                                                                                                                                                                                                                                                                                                                                                                                                                                                                                                                                                                                                                                                                                                                                                                                                                                                                                                                                                                                                                                                                                                                                                                                                                                                                                                                                                                                                                                                                                                                                                                                                                                                                                                                                                                                                                                                                                                                                                                                                                                                                | KIN IRRITATIO                                                                                                                                                                                                                                                                                                                                                                                                                                                                                                                                                                                                                                                                                                                                                                                                                                                                                                                                                                                                                                                                                                                                                                                                                                                                                                                                                                                                                                                                                                                                                                                                                                                                                                                                                                                                                                                                                                                                                                                                                                                                                                                  |                                                                                                                                                                                                                                                                                                                                                                                                                                                                                                                                                                                                                                                                                                                                                                                                                                                                                                                                                                                                                                                                                                                                                                                                                                                                                                                                                                                                                                                                                                                                                                                                                                                                                                                                                                                                                                                                                                                                                                                                                                                                                                                                |                                                                                                                                                                                                                                                                                                                                                                                                                                                                                                                                                                                                                                                                                                                                                                                                                                                                                                                                                                                                                                                                                                                                                                                                                                                                                                                                                                                                                                                                                                                                                                                                                                                                                                                                                                                                                                                                                                                                                                                                                                                                                                                                                                                                                                                                                                                                                                                                                                              |                                                                                                                                                                                                                                                                                                                                                                                                                                                                                                                                                                                                                                                                                                                                                                                                                                                                                                                                                                                                                                                                                                                                                                                                                                                                                                                                                                                                                                                                                                                                                                                                                                                                                                                                                                                                                                                                                                                                                                                                                                                                                                                                |                                                                                                                                                                                                                                                                                                                                                                                                                                                                                                                                                                                                                                                                                                                                                                                                                                                                                                                                                                                                                                                                                                                                                                                                                                                                                                                                                                                                                                                                                                                                                                                                                                                                                                                                                                                                                                                                                                                                                                                                                                                                                                                                |                                                                                                                                                                                                                                                                                                                                                                                                                                                                                                                                                                                                                                                                                                                                                                                                                                                                                                                                                                                                                                                                                                                                                                                                                                                                                                                                                                                                                                                                                                                                                                                                                                                                                                                                                                                                                                                                                                                                                                                                                                                                                                                                                                                                                                                                                                                                                                                                                                                                                                                                                                                                                                                                                                           |                                                                                                                                                                                                                                                                                                                                                                                                                                                                                                                                                                                                                                                                                                                                                                                                                                                                                                                                                                                                                                                                                                                                                                                                                                                                                                                                                                                                                                                                                                                                                                                                                                                                                                                                                                                                                                                                                                                                                                                                                                                                                                                                |                                                                                                                                                                                                                                                                                                                                                                                                                                                                                                                                                                                                                                                                                                                                                                                                                                                                                                                                                                                                                                                                                                                                                                                                                                                                                                                                                                                                                                                                                                                                                                                                                                                                                                                                                                                                                                                                                                                                                                                                                                                                                                                                |                                                                                                                                                                                                                                                                                                                                                                                                                                                                                                                                                                                                                                                                                                                                                                                                                                                                                                                                                                                                                                                                                                                                                                                                                                                                                                                                                                                                                                                                                                                                                                                                                                                                                                                                                                                                                                                                                                                                                                                                                                                                                                                                |                                                                                                                                                                                                                                                                                                                                                                                                                                                                                                                                                                                                                                                                                                                                                                                                                                                                                                                                                                                                                                                                                                                                                                                                                                                                                                                                                                                                                                                                                                                                                                                                                                                                                                                                                                                                                                                                                                                                                                                                                                                                                                                                |                                                                                                                                                                                                                                                                                                                                                                                                                                                                                                                                                                                                                                                                                                                                                                                                                                                                                                                                                                                                                                                                                                                                                                                                                                                                                                                                                                                                                                                                                                                                                                                                                                                                                                                                                                                                                                                                                                                                                                                                                                                                                                                                |                               |
|                       |                                                                  |                                                                                                                                                                                                                                                                                                                                                                                                                                                                                                                                                                                                                                                                                                                                                                                                                                                                                                                                                                                                                                                                                                                                                                                                                                                                                                                                                                                                                                                                                                                                                                                                                                                                                                                                                                                                                                                                                                                                                                                                                                                                                                                                | D OF DAMAG                                                                                                                                                                                                                                                                                                                                                                                                                                                                                                                                                                                                                                                                                                                                                                                                                                                                                                                                                                                                                                                                                                                                                                                                                                                                                                                                                                                                                                                                                                                                                                                                                                                                                                                                                                                                                                                                                                                                                                                                                                                                                                                     |                                                                                                                                                                                                                                                                                                                                                                                                                                                                                                                                                                                                                                                                                                                                                                                                                                                                                                                                                                                                                                                                                                                                                                                                                                                                                                                                                                                                                                                                                                                                                                                                                                                                                                                                                                                                                                                                                                                                                                                                                                                                                                                                |                                                                                                                                                                                                                                                                                                                                                                                                                                                                                                                                                                                                                                                                                                                                                                                                                                                                                                                                                                                                                                                                                                                                                                                                                                                                                                                                                                                                                                                                                                                                                                                                                                                                                                                                                                                                                                                                                                                                                                                                                                                                                                                                                                                                                                                                                                                                                                                                                                              |                                                                                                                                                                                                                                                                                                                                                                                                                                                                                                                                                                                                                                                                                                                                                                                                                                                                                                                                                                                                                                                                                                                                                                                                                                                                                                                                                                                                                                                                                                                                                                                                                                                                                                                                                                                                                                                                                                                                                                                                                                                                                                                                |                                                                                                                                                                                                                                                                                                                                                                                                                                                                                                                                                                                                                                                                                                                                                                                                                                                                                                                                                                                                                                                                                                                                                                                                                                                                                                                                                                                                                                                                                                                                                                                                                                                                                                                                                                                                                                                                                                                                                                                                                                                                                                                                |                                                                                                                                                                                                                                                                                                                                                                                                                                                                                                                                                                                                                                                                                                                                                                                                                                                                                                                                                                                                                                                                                                                                                                                                                                                                                                                                                                                                                                                                                                                                                                                                                                                                                                                                                                                                                                                                                                                                                                                                                                                                                                                                                                                                                                                                                                                                                                                                                                                                                                                                                                                                                                                                                                           |                                                                                                                                                                                                                                                                                                                                                                                                                                                                                                                                                                                                                                                                                                                                                                                                                                                                                                                                                                                                                                                                                                                                                                                                                                                                                                                                                                                                                                                                                                                                                                                                                                                                                                                                                                                                                                                                                                                                                                                                                                                                                                                                |                                                                                                                                                                                                                                                                                                                                                                                                                                                                                                                                                                                                                                                                                                                                                                                                                                                                                                                                                                                                                                                                                                                                                                                                                                                                                                                                                                                                                                                                                                                                                                                                                                                                                                                                                                                                                                                                                                                                                                                                                                                                                                                                |                                                                                                                                                                                                                                                                                                                                                                                                                                                                                                                                                                                                                                                                                                                                                                                                                                                                                                                                                                                                                                                                                                                                                                                                                                                                                                                                                                                                                                                                                                                                                                                                                                                                                                                                                                                                                                                                                                                                                                                                                                                                                                                                |                                                                                                                                                                                                                                                                                                                                                                                                                                                                                                                                                                                                                                                                                                                                                                                                                                                                                                                                                                                                                                                                                                                                                                                                                                                                                                                                                                                                                                                                                                                                                                                                                                                                                                                                                                                                                                                                                                                                                                                                                                                                                                                                |                                                                                                                                                                                                                                                                                                                                                                                                                                                                                                                                                                                                                                                                                                                                                                                                                                                                                                                                                                                                                                                                                                                                                                                                                                                                                                                                                                                                                                                                                                                                                                                                                                                                                                                                                                                                                                                                                                                                                                                                                                                                                                                                |                               |
|                       |                                                                  |                                                                                                                                                                                                                                                                                                                                                                                                                                                                                                                                                                                                                                                                                                                                                                                                                                                                                                                                                                                                                                                                                                                                                                                                                                                                                                                                                                                                                                                                                                                                                                                                                                                                                                                                                                                                                                                                                                                                                                                                                                                                                                                                | PROLONGED                                                                                                                                                                                                                                                                                                                                                                                                                                                                                                                                                                                                                                                                                                                                                                                                                                                                                                                                                                                                                                                                                                                                                                                                                                                                                                                                                                                                                                                                                                                                                                                                                                                                                                                                                                                                                                                                                                                                                                                                                                                                                                                      | OR REPEA                                                                                                                                                                                                                                                                                                                                                                                                                                                                                                                                                                                                                                                                                                                                                                                                                                                                                                                                                                                                                                                                                                                                                                                                                                                                                                                                                                                                                                                                                                                                                                                                                                                                                                                                                                                                                                                                                                                                                                                                                                                                                                                       | TED EXF                                                                                                                                                                                                                                                                                                                                                                                                                                                                                                                                                                                                                                                                                                                                                                                                                                                                                                                                                                                                                                                                                                                                                                                                                                                                                                                                                                                                                                                                                                                                                                                                                                                                                                                                                                                                                                                                                                                                                                                                                                                                                                                                                                                                                                                                                                                                                                                                                                      | POSUR                                                                                                                                                                                                                                                                                                                                                                                                                                                                                                                                                                                                                                                                                                                                                                                                                                                                                                                                                                                                                                                                                                                                                                                                                                                                                                                                                                                                                                                                                                                                                                                                                                                                                                                                                                                                                                                                                                                                                                                                                                                                                                                          | E. T                                                                                                                                                                                                                                                                                                                                                                                                                                                                                                                                                                                                                                                                                                                                                                                                                                                                                                                                                                                                                                                                                                                                                                                                                                                                                                                                                                                                                                                                                                                                                                                                                                                                                                                                                                                                                                                                                                                                                                                                                                                                                                                           | OXIC                                                                                                                                                                                                                                                                                                                                                                                                                                                                                                                                                                                                                                                                                                                                                                                                                                                                                                                                                                                                                                                                                                                                                                                                                                                                                                                                                                                                                                                                                                                                                                                                                                                                                                                                                                                                                                                                                                                                                                                                                                                                                                                                                                                                                                                                                                                                                                                                                                                                                                                                                                                                                                                                                                      | TO A                                                                                                                                                                                                                                                                                                                                                                                                                                                                                                                                                                                                                                                                                                                                                                                                                                                                                                                                                                                                                                                                                                                                                                                                                                                                                                                                                                                                                                                                                                                                                                                                                                                                                                                                                                                                                                                                                                                                                                                                                                                                                                                           | QUAT                                                                                                                                                                                                                                                                                                                                                                                                                                                                                                                                                                                                                                                                                                                                                                                                                                                                                                                                                                                                                                                                                                                                                                                                                                                                                                                                                                                                                                                                                                                                                                                                                                                                                                                                                                                                                                                                                                                                                                                                                                                                                                                           | IC LIF                                                                                                                                                                                                                                                                                                                                                                                                                                                                                                                                                                                                                                                                                                                                                                                                                                                                                                                                                                                                                                                                                                                                                                                                                                                                                                                                                                                                                                                                                                                                                                                                                                                                                                                                                                                                                                                                                                                                                                                                                                                                                                                         | E W                                                                                                                                                                                                                                                                                                                                                                                                                                                                                                                                                                                                                                                                                                                                                                                                                                                                                                                                                                                                                                                                                                                                                                                                                                                                                                                                                                                                                                                                                                                                                                                                                                                                                                                                                                                                                                                                                                                                                                                                                                                                                                                            | ITH LO                                                                                                                                                                                                                                                                                                                                                                                                                                                                                                                                                                                                                                                                                                                                                                                                                                                                                                                                                                                                                                                                                                                                                                                                                                                                                                                                                                                                                                                                                                                                                                                                                                                                                                                                                                                                                                                                                                                                                                                                                                                                                                                         | ONG LASTI                     |
|                       |                                                                  | EFFECTS.                                                                                                                                                                                                                                                                                                                                                                                                                                                                                                                                                                                                                                                                                                                                                                                                                                                                                                                                                                                                                                                                                                                                                                                                                                                                                                                                                                                                                                                                                                                                                                                                                                                                                                                                                                                                                                                                                                                                                                                                                                                                                                                       |                                                                                                                                                                                                                                                                                                                                                                                                                                                                                                                                                                                                                                                                                                                                                                                                                                                                                                                                                                                                                                                                                                                                                                                                                                                                                                                                                                                                                                                                                                                                                                                                                                                                                                                                                                                                                                                                                                                                                                                                                                                                                                                                | outo Tox (inh)                                                                                                                                                                                                                                                                                                                                                                                                                                                                                                                                                                                                                                                                                                                                                                                                                                                                                                                                                                                                                                                                                                                                                                                                                                                                                                                                                                                                                                                                                                                                                                                                                                                                                                                                                                                                                                                                                                                                                                                                                                                                                                                 | \ Claim luui                                                                                                                                                                                                                                                                                                                                                                                                                                                                                                                                                                                                                                                                                                                                                                                                                                                                                                                                                                                                                                                                                                                                                                                                                                                                                                                                                                                                                                                                                                                                                                                                                                                                                                                                                                                                                                                                                                                                                                                                                                                                                                                                                                                                                                                                                                                                                                                                                                 | # 2 Fv                                                                                                                                                                                                                                                                                                                                                                                                                                                                                                                                                                                                                                                                                                                                                                                                                                                                                                                                                                                                                                                                                                                                                                                                                                                                                                                                                                                                                                                                                                                                                                                                                                                                                                                                                                                                                                                                                                                                                                                                                                                                                                                         | a luuit                                                                                                                                                                                                                                                                                                                                                                                                                                                                                                                                                                                                                                                                                                                                                                                                                                                                                                                                                                                                                                                                                                                                                                                                                                                                                                                                                                                                                                                                                                                                                                                                                                                                                                                                                                                                                                                                                                                                                                                                                                                                                                                        | 24 Da                                                                                                                                                                                                                                                                                                                                                                                                                                                                                                                                                                                                                                                                                                                                                                                                                                                                                                                                                                                                                                                                                                                                                                                                                                                                                                                                                                                                                                                                                                                                                                                                                                                                                                                                                                                                                                                                                                                                                                                                                                                                                                                                                                                                                                                                                                                                                                                                                                                                                                                                                                                                                                                                                                     |                                                                                                                                                                                                                                                                                                                                                                                                                                                                                                                                                                                                                                                                                                                                                                                                                                                                                                                                                                                                                                                                                                                                                                                                                                                                                                                                                                                                                                                                                                                                                                                                                                                                                                                                                                                                                                                                                                                                                                                                                                                                                                                                | CTOT :                                                                                                                                                                                                                                                                                                                                                                                                                                                                                                                                                                                                                                                                                                                                                                                                                                                                                                                                                                                                                                                                                                                                                                                                                                                                                                                                                                                                                                                                                                                                                                                                                                                                                                                                                                                                                                                                                                                                                                                                                                                                                                                         | CE 2 C                                                                                                                                                                                                                                                                                                                                                                                                                                                                                                                                                                                                                                                                                                                                                                                                                                                                                                                                                                                                                                                                                                                                                                                                                                                                                                                                                                                                                                                                                                                                                                                                                                                                                                                                                                                                                                                                                                                                                                                                                                                                                                                         | тот                                                                                                                                                                                                                                                                                                                                                                                                                                                                                                                                                                                                                                                                                                                                                                                                                                                                                                                                                                                                                                                                                                                                                                                                                                                                                                                                                                                                                                                                                                                                                                                                                                                                                                                                                                                                                                                                                                                                                                                                                                                                                                                            | חרם ו                                                                                                                                                                                                                                                                                                                                                                                                                                                                                                                                                                                                                                                                                                                                                                                                                                                                                                                                                                                                                                                                                                                                                                                                                                                                                                                                                                                                                                                                                                                                                                                                                                                                                                                                                                                                                                                                                                                                                                                                                                                                                                                          | Nam Tay 1                     |
| 2                     | Label Elements:                                                  |                                                                                                                                                                                                                                                                                                                                                                                                                                                                                                                                                                                                                                                                                                                                                                                                                                                                                                                                                                                                                                                                                                                                                                                                                                                                                                                                                                                                                                                                                                                                                                                                                                                                                                                                                                                                                                                                                                                                                                                                                                                                                                                                | on: Aerosols 1, A<br>tements (H): H                                                                                                                                                                                                                                                                                                                                                                                                                                                                                                                                                                                                                                                                                                                                                                                                                                                                                                                                                                                                                                                                                                                                                                                                                                                                                                                                                                                                                                                                                                                                                                                                                                                                                                                                                                                                                                                                                                                                                                                                                                                                                            |                                                                                                                                                                                                                                                                                                                                                                                                                                                                                                                                                                                                                                                                                                                                                                                                                                                                                                                                                                                                                                                                                                                                                                                                                                                                                                                                                                                                                                                                                                                                                                                                                                                                                                                                                                                                                                                                                                                                                                                                                                                                                                                                |                                                                                                                                                                                                                                                                                                                                                                                                                                                                                                                                                                                                                                                                                                                                                                                                                                                                                                                                                                                                                                                                                                                                                                                                                                                                                                                                                                                                                                                                                                                                                                                                                                                                                                                                                                                                                                                                                                                                                                                                                                                                                                                                                                                                                                                                                                                                                                                                                                              |                                                                                                                                                                                                                                                                                                                                                                                                                                                                                                                                                                                                                                                                                                                                                                                                                                                                                                                                                                                                                                                                                                                                                                                                                                                                                                                                                                                                                                                                                                                                                                                                                                                                                                                                                                                                                                                                                                                                                                                                                                                                                                                                |                                                                                                                                                                                                                                                                                                                                                                                                                                                                                                                                                                                                                                                                                                                                                                                                                                                                                                                                                                                                                                                                                                                                                                                                                                                                                                                                                                                                                                                                                                                                                                                                                                                                                                                                                                                                                                                                                                                                                                                                                                                                                                                                |                                                                                                                                                                                                                                                                                                                                                                                                                                                                                                                                                                                                                                                                                                                                                                                                                                                                                                                                                                                                                                                                                                                                                                                                                                                                                                                                                                                                                                                                                                                                                                                                                                                                                                                                                                                                                                                                                                                                                                                                                                                                                                                                                                                                                                                                                                                                                                                                                                                                                                                                                                                                                                                                                                           |                                                                                                                                                                                                                                                                                                                                                                                                                                                                                                                                                                                                                                                                                                                                                                                                                                                                                                                                                                                                                                                                                                                                                                                                                                                                                                                                                                                                                                                                                                                                                                                                                                                                                                                                                                                                                                                                                                                                                                                                                                                                                                                                |                                                                                                                                                                                                                                                                                                                                                                                                                                                                                                                                                                                                                                                                                                                                                                                                                                                                                                                                                                                                                                                                                                                                                                                                                                                                                                                                                                                                                                                                                                                                                                                                                                                                                                                                                                                                                                                                                                                                                                                                                                                                                                                                |                                                                                                                                                                                                                                                                                                                                                                                                                                                                                                                                                                                                                                                                                                                                                                                                                                                                                                                                                                                                                                                                                                                                                                                                                                                                                                                                                                                                                                                                                                                                                                                                                                                                                                                                                                                                                                                                                                                                                                                                                                                                                                                                |                                                                                                                                                                                                                                                                                                                                                                                                                                                                                                                                                                                                                                                                                                                                                                                                                                                                                                                                                                                                                                                                                                                                                                                                                                                                                                                                                                                                                                                                                                                                                                                                                                                                                                                                                                                                                                                                                                                                                                                                                                                                                                                                |                                                                                                                                                                                                                                                                                                                                                                                                                                                                                                                                                                                                                                                                                                                                                                                                                                                                                                                                                                                                                                                                                                                                                                                                                                                                                                                                                                                                                                                                                                                                                                                                                                                                                                                                                                                                                                                                                                                                                                                                                                                                                                                                |                               |
|                       |                                                                  |                                                                                                                                                                                                                                                                                                                                                                                                                                                                                                                                                                                                                                                                                                                                                                                                                                                                                                                                                                                                                                                                                                                                                                                                                                                                                                                                                                                                                                                                                                                                                                                                                                                                                                                                                                                                                                                                                                                                                                                                                                                                                                                                | ted. H304 – Ma                                                                                                                                                                                                                                                                                                                                                                                                                                                                                                                                                                                                                                                                                                                                                                                                                                                                                                                                                                                                                                                                                                                                                                                                                                                                                                                                                                                                                                                                                                                                                                                                                                                                                                                                                                                                                                                                                                                                                                                                                                                                                                                 |                                                                                                                                                                                                                                                                                                                                                                                                                                                                                                                                                                                                                                                                                                                                                                                                                                                                                                                                                                                                                                                                                                                                                                                                                                                                                                                                                                                                                                                                                                                                                                                                                                                                                                                                                                                                                                                                                                                                                                                                                                                                                                                                |                                                                                                                                                                                                                                                                                                                                                                                                                                                                                                                                                                                                                                                                                                                                                                                                                                                                                                                                                                                                                                                                                                                                                                                                                                                                                                                                                                                                                                                                                                                                                                                                                                                                                                                                                                                                                                                                                                                                                                                                                                                                                                                                                                                                                                                                                                                                                                                                                                              |                                                                                                                                                                                                                                                                                                                                                                                                                                                                                                                                                                                                                                                                                                                                                                                                                                                                                                                                                                                                                                                                                                                                                                                                                                                                                                                                                                                                                                                                                                                                                                                                                                                                                                                                                                                                                                                                                                                                                                                                                                                                                                                                |                                                                                                                                                                                                                                                                                                                                                                                                                                                                                                                                                                                                                                                                                                                                                                                                                                                                                                                                                                                                                                                                                                                                                                                                                                                                                                                                                                                                                                                                                                                                                                                                                                                                                                                                                                                                                                                                                                                                                                                                                                                                                                                                |                                                                                                                                                                                                                                                                                                                                                                                                                                                                                                                                                                                                                                                                                                                                                                                                                                                                                                                                                                                                                                                                                                                                                                                                                                                                                                                                                                                                                                                                                                                                                                                                                                                                                                                                                                                                                                                                                                                                                                                                                                                                                                                                                                                                                                                                                                                                                                                                                                                                                                                                                                                                                                                                                                           |                                                                                                                                                                                                                                                                                                                                                                                                                                                                                                                                                                                                                                                                                                                                                                                                                                                                                                                                                                                                                                                                                                                                                                                                                                                                                                                                                                                                                                                                                                                                                                                                                                                                                                                                                                                                                                                                                                                                                                                                                                                                                                                                |                                                                                                                                                                                                                                                                                                                                                                                                                                                                                                                                                                                                                                                                                                                                                                                                                                                                                                                                                                                                                                                                                                                                                                                                                                                                                                                                                                                                                                                                                                                                                                                                                                                                                                                                                                                                                                                                                                                                                                                                                                                                                                                                |                                                                                                                                                                                                                                                                                                                                                                                                                                                                                                                                                                                                                                                                                                                                                                                                                                                                                                                                                                                                                                                                                                                                                                                                                                                                                                                                                                                                                                                                                                                                                                                                                                                                                                                                                                                                                                                                                                                                                                                                                                                                                                                                |                                                                                                                                                                                                                                                                                                                                                                                                                                                                                                                                                                                                                                                                                                                                                                                                                                                                                                                                                                                                                                                                                                                                                                                                                                                                                                                                                                                                                                                                                                                                                                                                                                                                                                                                                                                                                                                                                                                                                                                                                                                                                                                                |                                                                                                                                                                                                                                                                                                                                                                                                                                                                                                                                                                                                                                                                                                                                                                                                                                                                                                                                                                                                                                                                                                                                                                                                                                                                                                                                                                                                                                                                                                                                                                                                                                                                                                                                                                                                                                                                                                                                                                                                                                                                                                                                |                               |
|                       |                                                                  |                                                                                                                                                                                                                                                                                                                                                                                                                                                                                                                                                                                                                                                                                                                                                                                                                                                                                                                                                                                                                                                                                                                                                                                                                                                                                                                                                                                                                                                                                                                                                                                                                                                                                                                                                                                                                                                                                                                                                                                                                                                                                                                                | ses serious eye                                                                                                                                                                                                                                                                                                                                                                                                                                                                                                                                                                                                                                                                                                                                                                                                                                                                                                                                                                                                                                                                                                                                                                                                                                                                                                                                                                                                                                                                                                                                                                                                                                                                                                                                                                                                                                                                                                                                                                                                                                                                                                                |                                                                                                                                                                                                                                                                                                                                                                                                                                                                                                                                                                                                                                                                                                                                                                                                                                                                                                                                                                                                                                                                                                                                                                                                                                                                                                                                                                                                                                                                                                                                                                                                                                                                                                                                                                                                                                                                                                                                                                                                                                                                                                                                |                                                                                                                                                                                                                                                                                                                                                                                                                                                                                                                                                                                                                                                                                                                                                                                                                                                                                                                                                                                                                                                                                                                                                                                                                                                                                                                                                                                                                                                                                                                                                                                                                                                                                                                                                                                                                                                                                                                                                                                                                                                                                                                                                                                                                                                                                                                                                                                                                                              |                                                                                                                                                                                                                                                                                                                                                                                                                                                                                                                                                                                                                                                                                                                                                                                                                                                                                                                                                                                                                                                                                                                                                                                                                                                                                                                                                                                                                                                                                                                                                                                                                                                                                                                                                                                                                                                                                                                                                                                                                                                                                                                                |                                                                                                                                                                                                                                                                                                                                                                                                                                                                                                                                                                                                                                                                                                                                                                                                                                                                                                                                                                                                                                                                                                                                                                                                                                                                                                                                                                                                                                                                                                                                                                                                                                                                                                                                                                                                                                                                                                                                                                                                                                                                                                                                |                                                                                                                                                                                                                                                                                                                                                                                                                                                                                                                                                                                                                                                                                                                                                                                                                                                                                                                                                                                                                                                                                                                                                                                                                                                                                                                                                                                                                                                                                                                                                                                                                                                                                                                                                                                                                                                                                                                                                                                                                                                                                                                                                                                                                                                                                                                                                                                                                                                                                                                                                                                                                                                                                                           |                                                                                                                                                                                                                                                                                                                                                                                                                                                                                                                                                                                                                                                                                                                                                                                                                                                                                                                                                                                                                                                                                                                                                                                                                                                                                                                                                                                                                                                                                                                                                                                                                                                                                                                                                                                                                                                                                                                                                                                                                                                                                                                                |                                                                                                                                                                                                                                                                                                                                                                                                                                                                                                                                                                                                                                                                                                                                                                                                                                                                                                                                                                                                                                                                                                                                                                                                                                                                                                                                                                                                                                                                                                                                                                                                                                                                                                                                                                                                                                                                                                                                                                                                                                                                                                                                |                                                                                                                                                                                                                                                                                                                                                                                                                                                                                                                                                                                                                                                                                                                                                                                                                                                                                                                                                                                                                                                                                                                                                                                                                                                                                                                                                                                                                                                                                                                                                                                                                                                                                                                                                                                                                                                                                                                                                                                                                                                                                                                                |                                                                                                                                                                                                                                                                                                                                                                                                                                                                                                                                                                                                                                                                                                                                                                                                                                                                                                                                                                                                                                                                                                                                                                                                                                                                                                                                                                                                                                                                                                                                                                                                                                                                                                                                                                                                                                                                                                                                                                                                                                                                                                                                |                                                                                                                                                                                                                                                                                                                                                                                                                                                                                                                                                                                                                                                                                                                                                                                                                                                                                                                                                                                                                                                                                                                                                                                                                                                                                                                                                                                                                                                                                                                                                                                                                                                                                                                                                                                                                                                                                                                                                                                                                                                                                                                                |                               |
|                       |                                                                  |                                                                                                                                                                                                                                                                                                                                                                                                                                                                                                                                                                                                                                                                                                                                                                                                                                                                                                                                                                                                                                                                                                                                                                                                                                                                                                                                                                                                                                                                                                                                                                                                                                                                                                                                                                                                                                                                                                                                                                                                                                                                                                                                | ertility or the ur                                                                                                                                                                                                                                                                                                                                                                                                                                                                                                                                                                                                                                                                                                                                                                                                                                                                                                                                                                                                                                                                                                                                                                                                                                                                                                                                                                                                                                                                                                                                                                                                                                                                                                                                                                                                                                                                                                                                                                                                                                                                                                             |                                                                                                                                                                                                                                                                                                                                                                                                                                                                                                                                                                                                                                                                                                                                                                                                                                                                                                                                                                                                                                                                                                                                                                                                                                                                                                                                                                                                                                                                                                                                                                                                                                                                                                                                                                                                                                                                                                                                                                                                                                                                                                                                |                                                                                                                                                                                                                                                                                                                                                                                                                                                                                                                                                                                                                                                                                                                                                                                                                                                                                                                                                                                                                                                                                                                                                                                                                                                                                                                                                                                                                                                                                                                                                                                                                                                                                                                                                                                                                                                                                                                                                                                                                                                                                                                                                                                                                                                                                                                                                                                                                                              |                                                                                                                                                                                                                                                                                                                                                                                                                                                                                                                                                                                                                                                                                                                                                                                                                                                                                                                                                                                                                                                                                                                                                                                                                                                                                                                                                                                                                                                                                                                                                                                                                                                                                                                                                                                                                                                                                                                                                                                                                                                                                                                                |                                                                                                                                                                                                                                                                                                                                                                                                                                                                                                                                                                                                                                                                                                                                                                                                                                                                                                                                                                                                                                                                                                                                                                                                                                                                                                                                                                                                                                                                                                                                                                                                                                                                                                                                                                                                                                                                                                                                                                                                                                                                                                                                |                                                                                                                                                                                                                                                                                                                                                                                                                                                                                                                                                                                                                                                                                                                                                                                                                                                                                                                                                                                                                                                                                                                                                                                                                                                                                                                                                                                                                                                                                                                                                                                                                                                                                                                                                                                                                                                                                                                                                                                                                                                                                                                                                                                                                                                                                                                                                                                                                                                                                                                                                                                                                                                                                                           |                                                                                                                                                                                                                                                                                                                                                                                                                                                                                                                                                                                                                                                                                                                                                                                                                                                                                                                                                                                                                                                                                                                                                                                                                                                                                                                                                                                                                                                                                                                                                                                                                                                                                                                                                                                                                                                                                                                                                                                                                                                                                                                                |                                                                                                                                                                                                                                                                                                                                                                                                                                                                                                                                                                                                                                                                                                                                                                                                                                                                                                                                                                                                                                                                                                                                                                                                                                                                                                                                                                                                                                                                                                                                                                                                                                                                                                                                                                                                                                                                                                                                                                                                                                                                                                                                |                                                                                                                                                                                                                                                                                                                                                                                                                                                                                                                                                                                                                                                                                                                                                                                                                                                                                                                                                                                                                                                                                                                                                                                                                                                                                                                                                                                                                                                                                                                                                                                                                                                                                                                                                                                                                                                                                                                                                                                                                                                                                                                                |                                                                                                                                                                                                                                                                                                                                                                                                                                                                                                                                                                                                                                                                                                                                                                                                                                                                                                                                                                                                                                                                                                                                                                                                                                                                                                                                                                                                                                                                                                                                                                                                                                                                                                                                                                                                                                                                                                                                                                                                                                                                                                                                |                                                                                                                                                                                                                                                                                                                                                                                                                                                                                                                                                                                                                                                                                                                                                                                                                                                                                                                                                                                                                                                                                                                                                                                                                                                                                                                                                                                                                                                                                                                                                                                                                                                                                                                                                                                                                                                                                                                                                                                                                                                                                                                                |                               |
|                       |                                                                  | repeated ex                                                                                                                                                                                                                                                                                                                                                                                                                                                                                                                                                                                                                                                                                                                                                                                                                                                                                                                                                                                                                                                                                                                                                                                                                                                                                                                                                                                                                                                                                                                                                                                                                                                                                                                                                                                                                                                                                                                                                                                                                                                                                                                    | posure.                                                                                                                                                                                                                                                                                                                                                                                                                                                                                                                                                                                                                                                                                                                                                                                                                                                                                                                                                                                                                                                                                                                                                                                                                                                                                                                                                                                                                                                                                                                                                                                                                                                                                                                                                                                                                                                                                                                                                                                                                                                                                                                        |                                                                                                                                                                                                                                                                                                                                                                                                                                                                                                                                                                                                                                                                                                                                                                                                                                                                                                                                                                                                                                                                                                                                                                                                                                                                                                                                                                                                                                                                                                                                                                                                                                                                                                                                                                                                                                                                                                                                                                                                                                                                                                                                |                                                                                                                                                                                                                                                                                                                                                                                                                                                                                                                                                                                                                                                                                                                                                                                                                                                                                                                                                                                                                                                                                                                                                                                                                                                                                                                                                                                                                                                                                                                                                                                                                                                                                                                                                                                                                                                                                                                                                                                                                                                                                                                                                                                                                                                                                                                                                                                                                                              |                                                                                                                                                                                                                                                                                                                                                                                                                                                                                                                                                                                                                                                                                                                                                                                                                                                                                                                                                                                                                                                                                                                                                                                                                                                                                                                                                                                                                                                                                                                                                                                                                                                                                                                                                                                                                                                                                                                                                                                                                                                                                                                                |                                                                                                                                                                                                                                                                                                                                                                                                                                                                                                                                                                                                                                                                                                                                                                                                                                                                                                                                                                                                                                                                                                                                                                                                                                                                                                                                                                                                                                                                                                                                                                                                                                                                                                                                                                                                                                                                                                                                                                                                                                                                                                                                |                                                                                                                                                                                                                                                                                                                                                                                                                                                                                                                                                                                                                                                                                                                                                                                                                                                                                                                                                                                                                                                                                                                                                                                                                                                                                                                                                                                                                                                                                                                                                                                                                                                                                                                                                                                                                                                                                                                                                                                                                                                                                                                                                                                                                                                                                                                                                                                                                                                                                                                                                                                                                                                                                                           |                                                                                                                                                                                                                                                                                                                                                                                                                                                                                                                                                                                                                                                                                                                                                                                                                                                                                                                                                                                                                                                                                                                                                                                                                                                                                                                                                                                                                                                                                                                                                                                                                                                                                                                                                                                                                                                                                                                                                                                                                                                                                                                                |                                                                                                                                                                                                                                                                                                                                                                                                                                                                                                                                                                                                                                                                                                                                                                                                                                                                                                                                                                                                                                                                                                                                                                                                                                                                                                                                                                                                                                                                                                                                                                                                                                                                                                                                                                                                                                                                                                                                                                                                                                                                                                                                |                                                                                                                                                                                                                                                                                                                                                                                                                                                                                                                                                                                                                                                                                                                                                                                                                                                                                                                                                                                                                                                                                                                                                                                                                                                                                                                                                                                                                                                                                                                                                                                                                                                                                                                                                                                                                                                                                                                                                                                                                                                                                                                                |                                                                                                                                                                                                                                                                                                                                                                                                                                                                                                                                                                                                                                                                                                                                                                                                                                                                                                                                                                                                                                                                                                                                                                                                                                                                                                                                                                                                                                                                                                                                                                                                                                                                                                                                                                                                                                                                                                                                                                                                                                                                                                                                |                                                                                                                                                                                                                                                                                                                                                                                                                                                                                                                                                                                                                                                                                                                                                                                                                                                                                                                                                                                                                                                                                                                                                                                                                                                                                                                                                                                                                                                                                                                                                                                                                                                                                                                                                                                                                                                                                                                                                                                                                                                                                                                                |                               |
|                       |                                                                  |                                                                                                                                                                                                                                                                                                                                                                                                                                                                                                                                                                                                                                                                                                                                                                                                                                                                                                                                                                                                                                                                                                                                                                                                                                                                                                                                                                                                                                                                                                                                                                                                                                                                                                                                                                                                                                                                                                                                                                                                                                                                                                                                | <u>ıry Statements</u> (                                                                                                                                                                                                                                                                                                                                                                                                                                                                                                                                                                                                                                                                                                                                                                                                                                                                                                                                                                                                                                                                                                                                                                                                                                                                                                                                                                                                                                                                                                                                                                                                                                                                                                                                                                                                                                                                                                                                                                                                                                                                                                        |                                                                                                                                                                                                                                                                                                                                                                                                                                                                                                                                                                                                                                                                                                                                                                                                                                                                                                                                                                                                                                                                                                                                                                                                                                                                                                                                                                                                                                                                                                                                                                                                                                                                                                                                                                                                                                                                                                                                                                                                                                                                                                                                |                                                                                                                                                                                                                                                                                                                                                                                                                                                                                                                                                                                                                                                                                                                                                                                                                                                                                                                                                                                                                                                                                                                                                                                                                                                                                                                                                                                                                                                                                                                                                                                                                                                                                                                                                                                                                                                                                                                                                                                                                                                                                                                                                                                                                                                                                                                                                                                                                                              |                                                                                                                                                                                                                                                                                                                                                                                                                                                                                                                                                                                                                                                                                                                                                                                                                                                                                                                                                                                                                                                                                                                                                                                                                                                                                                                                                                                                                                                                                                                                                                                                                                                                                                                                                                                                                                                                                                                                                                                                                                                                                                                                |                                                                                                                                                                                                                                                                                                                                                                                                                                                                                                                                                                                                                                                                                                                                                                                                                                                                                                                                                                                                                                                                                                                                                                                                                                                                                                                                                                                                                                                                                                                                                                                                                                                                                                                                                                                                                                                                                                                                                                                                                                                                                                                                |                                                                                                                                                                                                                                                                                                                                                                                                                                                                                                                                                                                                                                                                                                                                                                                                                                                                                                                                                                                                                                                                                                                                                                                                                                                                                                                                                                                                                                                                                                                                                                                                                                                                                                                                                                                                                                                                                                                                                                                                                                                                                                                                                                                                                                                                                                                                                                                                                                                                                                                                                                                                                                                                                                           |                                                                                                                                                                                                                                                                                                                                                                                                                                                                                                                                                                                                                                                                                                                                                                                                                                                                                                                                                                                                                                                                                                                                                                                                                                                                                                                                                                                                                                                                                                                                                                                                                                                                                                                                                                                                                                                                                                                                                                                                                                                                                                                                |                                                                                                                                                                                                                                                                                                                                                                                                                                                                                                                                                                                                                                                                                                                                                                                                                                                                                                                                                                                                                                                                                                                                                                                                                                                                                                                                                                                                                                                                                                                                                                                                                                                                                                                                                                                                                                                                                                                                                                                                                                                                                                                                |                                                                                                                                                                                                                                                                                                                                                                                                                                                                                                                                                                                                                                                                                                                                                                                                                                                                                                                                                                                                                                                                                                                                                                                                                                                                                                                                                                                                                                                                                                                                                                                                                                                                                                                                                                                                                                                                                                                                                                                                                                                                                                                                |                                                                                                                                                                                                                                                                                                                                                                                                                                                                                                                                                                                                                                                                                                                                                                                                                                                                                                                                                                                                                                                                                                                                                                                                                                                                                                                                                                                                                                                                                                                                                                                                                                                                                                                                                                                                                                                                                                                                                                                                                                                                                                                                |                                                                                                                                                                                                                                                                                                                                                                                                                                                                                                                                                                                                                                                                                                                                                                                                                                                                                                                                                                                                                                                                                                                                                                                                                                                                                                                                                                                                                                                                                                                                                                                                                                                                                                                                                                                                                                                                                                                                                                                                                                                                                                                                |                               |
|                       |                                                                  |                                                                                                                                                                                                                                                                                                                                                                                                                                                                                                                                                                                                                                                                                                                                                                                                                                                                                                                                                                                                                                                                                                                                                                                                                                                                                                                                                                                                                                                                                                                                                                                                                                                                                                                                                                                                                                                                                                                                                                                                                                                                                                                                | ain special instri                                                                                                                                                                                                                                                                                                                                                                                                                                                                                                                                                                                                                                                                                                                                                                                                                                                                                                                                                                                                                                                                                                                                                                                                                                                                                                                                                                                                                                                                                                                                                                                                                                                                                                                                                                                                                                                                                                                                                                                                                                                                                                             |                                                                                                                                                                                                                                                                                                                                                                                                                                                                                                                                                                                                                                                                                                                                                                                                                                                                                                                                                                                                                                                                                                                                                                                                                                                                                                                                                                                                                                                                                                                                                                                                                                                                                                                                                                                                                                                                                                                                                                                                                                                                                                                                |                                                                                                                                                                                                                                                                                                                                                                                                                                                                                                                                                                                                                                                                                                                                                                                                                                                                                                                                                                                                                                                                                                                                                                                                                                                                                                                                                                                                                                                                                                                                                                                                                                                                                                                                                                                                                                                                                                                                                                                                                                                                                                                                                                                                                                                                                                                                                                                                                                              |                                                                                                                                                                                                                                                                                                                                                                                                                                                                                                                                                                                                                                                                                                                                                                                                                                                                                                                                                                                                                                                                                                                                                                                                                                                                                                                                                                                                                                                                                                                                                                                                                                                                                                                                                                                                                                                                                                                                                                                                                                                                                                                                |                                                                                                                                                                                                                                                                                                                                                                                                                                                                                                                                                                                                                                                                                                                                                                                                                                                                                                                                                                                                                                                                                                                                                                                                                                                                                                                                                                                                                                                                                                                                                                                                                                                                                                                                                                                                                                                                                                                                                                                                                                                                                                                                |                                                                                                                                                                                                                                                                                                                                                                                                                                                                                                                                                                                                                                                                                                                                                                                                                                                                                                                                                                                                                                                                                                                                                                                                                                                                                                                                                                                                                                                                                                                                                                                                                                                                                                                                                                                                                                                                                                                                                                                                                                                                                                                                                                                                                                                                                                                                                                                                                                                                                                                                                                                                                                                                                                           |                                                                                                                                                                                                                                                                                                                                                                                                                                                                                                                                                                                                                                                                                                                                                                                                                                                                                                                                                                                                                                                                                                                                                                                                                                                                                                                                                                                                                                                                                                                                                                                                                                                                                                                                                                                                                                                                                                                                                                                                                                                                                                                                |                                                                                                                                                                                                                                                                                                                                                                                                                                                                                                                                                                                                                                                                                                                                                                                                                                                                                                                                                                                                                                                                                                                                                                                                                                                                                                                                                                                                                                                                                                                                                                                                                                                                                                                                                                                                                                                                                                                                                                                                                                                                                                                                |                                                                                                                                                                                                                                                                                                                                                                                                                                                                                                                                                                                                                                                                                                                                                                                                                                                                                                                                                                                                                                                                                                                                                                                                                                                                                                                                                                                                                                                                                                                                                                                                                                                                                                                                                                                                                                                                                                                                                                                                                                                                                                                                |                                                                                                                                                                                                                                                                                                                                                                                                                                                                                                                                                                                                                                                                                                                                                                                                                                                                                                                                                                                                                                                                                                                                                                                                                                                                                                                                                                                                                                                                                                                                                                                                                                                                                                                                                                                                                                                                                                                                                                                                                                                                                                                                |                                                                                                                                                                                                                                                                                                                                                                                                                                                                                                                                                                                                                                                                                                                                                                                                                                                                                                                                                                                                                                                                                                                                                                                                                                                                                                                                                                                                                                                                                                                                                                                                                                                                                                                                                                                                                                                                                                                                                                                                                                                                                                                                |                               |
|                       |                                                                  |                                                                                                                                                                                                                                                                                                                                                                                                                                                                                                                                                                                                                                                                                                                                                                                                                                                                                                                                                                                                                                                                                                                                                                                                                                                                                                                                                                                                                                                                                                                                                                                                                                                                                                                                                                                                                                                                                                                                                                                                                                                                                                                                | tood. P210 - K                                                                                                                                                                                                                                                                                                                                                                                                                                                                                                                                                                                                                                                                                                                                                                                                                                                                                                                                                                                                                                                                                                                                                                                                                                                                                                                                                                                                                                                                                                                                                                                                                                                                                                                                                                                                                                                                                                                                                                                                                                                                                                                 |                                                                                                                                                                                                                                                                                                                                                                                                                                                                                                                                                                                                                                                                                                                                                                                                                                                                                                                                                                                                                                                                                                                                                                                                                                                                                                                                                                                                                                                                                                                                                                                                                                                                                                                                                                                                                                                                                                                                                                                                                                                                                                                                |                                                                                                                                                                                                                                                                                                                                                                                                                                                                                                                                                                                                                                                                                                                                                                                                                                                                                                                                                                                                                                                                                                                                                                                                                                                                                                                                                                                                                                                                                                                                                                                                                                                                                                                                                                                                                                                                                                                                                                                                                                                                                                                                                                                                                                                                                                                                                                                                                                              |                                                                                                                                                                                                                                                                                                                                                                                                                                                                                                                                                                                                                                                                                                                                                                                                                                                                                                                                                                                                                                                                                                                                                                                                                                                                                                                                                                                                                                                                                                                                                                                                                                                                                                                                                                                                                                                                                                                                                                                                                                                                                                                                |                                                                                                                                                                                                                                                                                                                                                                                                                                                                                                                                                                                                                                                                                                                                                                                                                                                                                                                                                                                                                                                                                                                                                                                                                                                                                                                                                                                                                                                                                                                                                                                                                                                                                                                                                                                                                                                                                                                                                                                                                                                                                                                                |                                                                                                                                                                                                                                                                                                                                                                                                                                                                                                                                                                                                                                                                                                                                                                                                                                                                                                                                                                                                                                                                                                                                                                                                                                                                                                                                                                                                                                                                                                                                                                                                                                                                                                                                                                                                                                                                                                                                                                                                                                                                                                                                                                                                                                                                                                                                                                                                                                                                                                                                                                                                                                                                                                           |                                                                                                                                                                                                                                                                                                                                                                                                                                                                                                                                                                                                                                                                                                                                                                                                                                                                                                                                                                                                                                                                                                                                                                                                                                                                                                                                                                                                                                                                                                                                                                                                                                                                                                                                                                                                                                                                                                                                                                                                                                                                                                                                |                                                                                                                                                                                                                                                                                                                                                                                                                                                                                                                                                                                                                                                                                                                                                                                                                                                                                                                                                                                                                                                                                                                                                                                                                                                                                                                                                                                                                                                                                                                                                                                                                                                                                                                                                                                                                                                                                                                                                                                                                                                                                                                                |                                                                                                                                                                                                                                                                                                                                                                                                                                                                                                                                                                                                                                                                                                                                                                                                                                                                                                                                                                                                                                                                                                                                                                                                                                                                                                                                                                                                                                                                                                                                                                                                                                                                                                                                                                                                                                                                                                                                                                                                                                                                                                                                |                                                                                                                                                                                                                                                                                                                                                                                                                                                                                                                                                                                                                                                                                                                                                                                                                                                                                                                                                                                                                                                                                                                                                                                                                                                                                                                                                                                                                                                                                                                                                                                                                                                                                                                                                                                                                                                                                                                                                                                                                                                                                                                                |                                                                                                                                                                                                                                                                                                                                                                                                                                                                                                                                                                                                                                                                                                                                                                                                                                                                                                                                                                                                                                                                                                                                                                                                                                                                                                                                                                                                                                                                                                                                                                                                                                                                                                                                                                                                                                                                                                                                                                                                                                                                                                                                |                               |
|                       |                                                                  |                                                                                                                                                                                                                                                                                                                                                                                                                                                                                                                                                                                                                                                                                                                                                                                                                                                                                                                                                                                                                                                                                                                                                                                                                                                                                                                                                                                                                                                                                                                                                                                                                                                                                                                                                                                                                                                                                                                                                                                                                                                                                                                                | o smoking. P2                                                                                                                                                                                                                                                                                                                                                                                                                                                                                                                                                                                                                                                                                                                                                                                                                                                                                                                                                                                                                                                                                                                                                                                                                                                                                                                                                                                                                                                                                                                                                                                                                                                                                                                                                                                                                                                                                                                                                                                                                                                                                                                  | 11 - Do not                                                                                                                                                                                                                                                                                                                                                                                                                                                                                                                                                                                                                                                                                                                                                                                                                                                                                                                                                                                                                                                                                                                                                                                                                                                                                                                                                                                                                                                                                                                                                                                                                                                                                                                                                                                                                                                                                                                                                                                                                                                                                                                    |                                                                                                                                                                                                                                                                                                                                                                                                                                                                                                                                                                                                                                                                                                                                                                                                                                                                                                                                                                                                                                                                                                                                                                                                                                                                                                                                                                                                                                                                                                                                                                                                                                                                                                                                                                                                                                                                                                                                                                                                                                                                                                                                                                                                                                                                                                                                                                                                                                              |                                                                                                                                                                                                                                                                                                                                                                                                                                                                                                                                                                                                                                                                                                                                                                                                                                                                                                                                                                                                                                                                                                                                                                                                                                                                                                                                                                                                                                                                                                                                                                                                                                                                                                                                                                                                                                                                                                                                                                                                                                                                                                                                |                                                                                                                                                                                                                                                                                                                                                                                                                                                                                                                                                                                                                                                                                                                                                                                                                                                                                                                                                                                                                                                                                                                                                                                                                                                                                                                                                                                                                                                                                                                                                                                                                                                                                                                                                                                                                                                                                                                                                                                                                                                                                                                                |                                                                                                                                                                                                                                                                                                                                                                                                                                                                                                                                                                                                                                                                                                                                                                                                                                                                                                                                                                                                                                                                                                                                                                                                                                                                                                                                                                                                                                                                                                                                                                                                                                                                                                                                                                                                                                                                                                                                                                                                                                                                                                                                                                                                                                                                                                                                                                                                                                                                                                                                                                                                                                                                                                           |                                                                                                                                                                                                                                                                                                                                                                                                                                                                                                                                                                                                                                                                                                                                                                                                                                                                                                                                                                                                                                                                                                                                                                                                                                                                                                                                                                                                                                                                                                                                                                                                                                                                                                                                                                                                                                                                                                                                                                                                                                                                                                                                |                                                                                                                                                                                                                                                                                                                                                                                                                                                                                                                                                                                                                                                                                                                                                                                                                                                                                                                                                                                                                                                                                                                                                                                                                                                                                                                                                                                                                                                                                                                                                                                                                                                                                                                                                                                                                                                                                                                                                                                                                                                                                                                                |                                                                                                                                                                                                                                                                                                                                                                                                                                                                                                                                                                                                                                                                                                                                                                                                                                                                                                                                                                                                                                                                                                                                                                                                                                                                                                                                                                                                                                                                                                                                                                                                                                                                                                                                                                                                                                                                                                                                                                                                                                                                                                                                |                                                                                                                                                                                                                                                                                                                                                                                                                                                                                                                                                                                                                                                                                                                                                                                                                                                                                                                                                                                                                                                                                                                                                                                                                                                                                                                                                                                                                                                                                                                                                                                                                                                                                                                                                                                                                                                                                                                                                                                                                                                                                                                                |                                                                                                                                                                                                                                                                                                                                                                                                                                                                                                                                                                                                                                                                                                                                                                                                                                                                                                                                                                                                                                                                                                                                                                                                                                                                                                                                                                                                                                                                                                                                                                                                                                                                                                                                                                                                                                                                                                                                                                                                                                                                                                                                |                               |
|                       |                                                                  | Pressurized container: Do not pierce or burn, even after use. P260 - Do not breathe fumes/mist/vapor/spray. P264 - Wash affected areas thoroughly after handling. P270 - Do not eat,                                                                                                                                                                                                                                                                                                                                                                                                                                                                                                                                                                                                                                                                                                                                                                                                                                                                                                                                                                                                                                                                                                                                                                                                                                                                                                                                                                                                                                                                                                                                                                                                                                                                                                                                                                                                                                                                                                                                           |                                                                                                                                                                                                                                                                                                                                                                                                                                                                                                                                                                                                                                                                                                                                                                                                                                                                                                                                                                                                                                                                                                                                                                                                                                                                                                                                                                                                                                                                                                                                                                                                                                                                                                                                                                                                                                                                                                                                                                                                                                                                                                                                |                                                                                                                                                                                                                                                                                                                                                                                                                                                                                                                                                                                                                                                                                                                                                                                                                                                                                                                                                                                                                                                                                                                                                                                                                                                                                                                                                                                                                                                                                                                                                                                                                                                                                                                                                                                                                                                                                                                                                                                                                                                                                                                                |                                                                                                                                                                                                                                                                                                                                                                                                                                                                                                                                                                                                                                                                                                                                                                                                                                                                                                                                                                                                                                                                                                                                                                                                                                                                                                                                                                                                                                                                                                                                                                                                                                                                                                                                                                                                                                                                                                                                                                                                                                                                                                                                                                                                                                                                                                                                                                                                                                              |                                                                                                                                                                                                                                                                                                                                                                                                                                                                                                                                                                                                                                                                                                                                                                                                                                                                                                                                                                                                                                                                                                                                                                                                                                                                                                                                                                                                                                                                                                                                                                                                                                                                                                                                                                                                                                                                                                                                                                                                                                                                                                                                |                                                                                                                                                                                                                                                                                                                                                                                                                                                                                                                                                                                                                                                                                                                                                                                                                                                                                                                                                                                                                                                                                                                                                                                                                                                                                                                                                                                                                                                                                                                                                                                                                                                                                                                                                                                                                                                                                                                                                                                                                                                                                                                                |                                                                                                                                                                                                                                                                                                                                                                                                                                                                                                                                                                                                                                                                                                                                                                                                                                                                                                                                                                                                                                                                                                                                                                                                                                                                                                                                                                                                                                                                                                                                                                                                                                                                                                                                                                                                                                                                                                                                                                                                                                                                                                                                                                                                                                                                                                                                                                                                                                                                                                                                                                                                                                                                                                           |                                                                                                                                                                                                                                                                                                                                                                                                                                                                                                                                                                                                                                                                                                                                                                                                                                                                                                                                                                                                                                                                                                                                                                                                                                                                                                                                                                                                                                                                                                                                                                                                                                                                                                                                                                                                                                                                                                                                                                                                                                                                                                                                |                                                                                                                                                                                                                                                                                                                                                                                                                                                                                                                                                                                                                                                                                                                                                                                                                                                                                                                                                                                                                                                                                                                                                                                                                                                                                                                                                                                                                                                                                                                                                                                                                                                                                                                                                                                                                                                                                                                                                                                                                                                                                                                                |                                                                                                                                                                                                                                                                                                                                                                                                                                                                                                                                                                                                                                                                                                                                                                                                                                                                                                                                                                                                                                                                                                                                                                                                                                                                                                                                                                                                                                                                                                                                                                                                                                                                                                                                                                                                                                                                                                                                                                                                                                                                                                                                |                                                                                                                                                                                                                                                                                                                                                                                                                                                                                                                                                                                                                                                                                                                                                                                                                                                                                                                                                                                                                                                                                                                                                                                                                                                                                                                                                                                                                                                                                                                                                                                                                                                                                                                                                                                                                                                                                                                                                                                                                                                                                                                                |                                                                                                                                                                                                                                                                                                                                                                                                                                                                                                                                                                                                                                                                                                                                                                                                                                                                                                                                                                                                                                                                                                                                                                                                                                                                                                                                                                                                                                                                                                                                                                                                                                                                                                                                                                                                                                                                                                                                                                                                                                                                                                                                |                               |
|                       |                                                                  |                                                                                                                                                                                                                                                                                                                                                                                                                                                                                                                                                                                                                                                                                                                                                                                                                                                                                                                                                                                                                                                                                                                                                                                                                                                                                                                                                                                                                                                                                                                                                                                                                                                                                                                                                                                                                                                                                                                                                                                                                                                                                                                                |                                                                                                                                                                                                                                                                                                                                                                                                                                                                                                                                                                                                                                                                                                                                                                                                                                                                                                                                                                                                                                                                                                                                                                                                                                                                                                                                                                                                                                                                                                                                                                                                                                                                                                                                                                                                                                                                                                                                                                                                                                                                                                                                | not pierce                                                                                                                                                                                                                                                                                                                                                                                                                                                                                                                                                                                                                                                                                                                                                                                                                                                                                                                                                                                                                                                                                                                                                                                                                                                                                                                                                                                                                                                                                                                                                                                                                                                                                                                                                                                                                                                                                                                                                                                                                                                                                                                     | or bur                                                                                                                                                                                                                                                                                                                                                                                                                                                                                                                                                                                                                                                                                                                                                                                                                                                                                                                                                                                                                                                                                                                                                                                                                                                                                                                                                                                                                                                                                                                                                                                                                                                                                                                                                                                                                                                                                                                                                                                                                                                                                                                                                                                                                                                                                                                                                                                                                                       | n, eve                                                                                                                                                                                                                                                                                                                                                                                                                                                                                                                                                                                                                                                                                                                                                                                                                                                                                                                                                                                                                                                                                                                                                                                                                                                                                                                                                                                                                                                                                                                                                                                                                                                                                                                                                                                                                                                                                                                                                                                                                                                                                                                         | n afte                                                                                                                                                                                                                                                                                                                                                                                                                                                                                                                                                                                                                                                                                                                                                                                                                                                                                                                                                                                                                                                                                                                                                                                                                                                                                                                                                                                                                                                                                                                                                                                                                                                                                                                                                                                                                                                                                                                                                                                                                                                                                                                         | er use                                                                                                                                                                                                                                                                                                                                                                                                                                                                                                                                                                                                                                                                                                                                                                                                                                                                                                                                                                                                                                                                                                                                                                                                                                                                                                                                                                                                                                                                                                                                                                                                                                                                                                                                                                                                                                                                                                                                                                                                                                                                                                                                                                                                                                                                                                                                                                                                                                                                                                                                                                                                                                                                                                    | ). P                                                                                                                                                                                                                                                                                                                                                                                                                                                                                                                                                                                                                                                                                                                                                                                                                                                                                                                                                                                                                                                                                                                                                                                                                                                                                                                                                                                                                                                                                                                                                                                                                                                                                                                                                                                                                                                                                                                                                                                                                                                                                                                           | 260 -                                                                                                                                                                                                                                                                                                                                                                                                                                                                                                                                                                                                                                                                                                                                                                                                                                                                                                                                                                                                                                                                                                                                                                                                                                                                                                                                                                                                                                                                                                                                                                                                                                                                                                                                                                                                                                                                                                                                                                                                                                                                                                                          | Do r                                                                                                                                                                                                                                                                                                                                                                                                                                                                                                                                                                                                                                                                                                                                                                                                                                                                                                                                                                                                                                                                                                                                                                                                                                                                                                                                                                                                                                                                                                                                                                                                                                                                                                                                                                                                                                                                                                                                                                                                                                                                                                                           | not b                                                                                                                                                                                                                                                                                                                                                                                                                                                                                                                                                                                                                                                                                                                                                                                                                                                                                                                                                                                                                                                                                                                                                                                                                                                                                                                                                                                                                                                                                                                                                                                                                                                                                                                                                                                                                                                                                                                                                                                                                                                                                                                          | reathe                                                                                                                                                                                                                                                                                                                                                                                                                                                                                                                                                                                                                                                                                                                                                                                                                                                                                                                                                                                                                                                                                                                                                                                                                                                                                                                                                                                                                                                                                                                                                                                                                                                                                                                                                                                                                                                                                                                                                                                                                                                                                                                         | X                             |
|                       |                                                                  | fumes/mist/                                                                                                                                                                                                                                                                                                                                                                                                                                                                                                                                                                                                                                                                                                                                                                                                                                                                                                                                                                                                                                                                                                                                                                                                                                                                                                                                                                                                                                                                                                                                                                                                                                                                                                                                                                                                                                                                                                                                                                                                                                                                                                                    |                                                                                                                                                                                                                                                                                                                                                                                                                                                                                                                                                                                                                                                                                                                                                                                                                                                                                                                                                                                                                                                                                                                                                                                                                                                                                                                                                                                                                                                                                                                                                                                                                                                                                                                                                                                                                                                                                                                                                                                                                                                                                                                                | o not pierce<br>264 - Wash a                                                                                                                                                                                                                                                                                                                                                                                                                                                                                                                                                                                                                                                                                                                                                                                                                                                                                                                                                                                                                                                                                                                                                                                                                                                                                                                                                                                                                                                                                                                                                                                                                                                                                                                                                                                                                                                                                                                                                                                                                                                                                                   | or burn                                                                                                                                                                                                                                                                                                                                                                                                                                                                                                                                                                                                                                                                                                                                                                                                                                                                                                                                                                                                                                                                                                                                                                                                                                                                                                                                                                                                                                                                                                                                                                                                                                                                                                                                                                                                                                                                                                                                                                                                                                                                                                                                                                                                                                                                                                                                                                                                                                      | n, ever                                                                                                                                                                                                                                                                                                                                                                                                                                                                                                                                                                                                                                                                                                                                                                                                                                                                                                                                                                                                                                                                                                                                                                                                                                                                                                                                                                                                                                                                                                                                                                                                                                                                                                                                                                                                                                                                                                                                                                                                                                                                                                                        | n afte<br>orough                                                                                                                                                                                                                                                                                                                                                                                                                                                                                                                                                                                                                                                                                                                                                                                                                                                                                                                                                                                                                                                                                                                                                                                                                                                                                                                                                                                                                                                                                                                                                                                                                                                                                                                                                                                                                                                                                                                                                                                                                                                                                                               | er use<br>ily afte                                                                                                                                                                                                                                                                                                                                                                                                                                                                                                                                                                                                                                                                                                                                                                                                                                                                                                                                                                                                                                                                                                                                                                                                                                                                                                                                                                                                                                                                                                                                                                                                                                                                                                                                                                                                                                                                                                                                                                                                                                                                                                                                                                                                                                                                                                                                                                                                                                                                                                                                                                                                                                                                                        | e. P<br>rhand                                                                                                                                                                                                                                                                                                                                                                                                                                                                                                                                                                                                                                                                                                                                                                                                                                                                                                                                                                                                                                                                                                                                                                                                                                                                                                                                                                                                                                                                                                                                                                                                                                                                                                                                                                                                                                                                                                                                                                                                                                                                                                                  | 260 -<br>Iling. I                                                                                                                                                                                                                                                                                                                                                                                                                                                                                                                                                                                                                                                                                                                                                                                                                                                                                                                                                                                                                                                                                                                                                                                                                                                                                                                                                                                                                                                                                                                                                                                                                                                                                                                                                                                                                                                                                                                                                                                                                                                                                                              | Do r<br>- 270                                                                                                                                                                                                                                                                                                                                                                                                                                                                                                                                                                                                                                                                                                                                                                                                                                                                                                                                                                                                                                                                                                                                                                                                                                                                                                                                                                                                                                                                                                                                                                                                                                                                                                                                                                                                                                                                                                                                                                                                                                                                                                                  | not b<br>Do n                                                                                                                                                                                                                                                                                                                                                                                                                                                                                                                                                                                                                                                                                                                                                                                                                                                                                                                                                                                                                                                                                                                                                                                                                                                                                                                                                                                                                                                                                                                                                                                                                                                                                                                                                                                                                                                                                                                                                                                                                                                                                                                  | reathe<br>ot eat,                                                                                                                                                                                                                                                                                                                                                                                                                                                                                                                                                                                                                                                                                                                                                                                                                                                                                                                                                                                                                                                                                                                                                                                                                                                                                                                                                                                                                                                                                                                                                                                                                                                                                                                                                                                                                                                                                                                                                                                                                                                                                                              | X                             |
|                       |                                                                  | fumes/mist/<br>drink or smo<br>Wear protect                                                                                                                                                                                                                                                                                                                                                                                                                                                                                                                                                                                                                                                                                                                                                                                                                                                                                                                                                                                                                                                                                                                                                                                                                                                                                                                                                                                                                                                                                                                                                                                                                                                                                                                                                                                                                                                                                                                                                                                                                                                                                    | vapor/spray. Pa<br>oke when using<br>ctive gloves/prot                                                                                                                                                                                                                                                                                                                                                                                                                                                                                                                                                                                                                                                                                                                                                                                                                                                                                                                                                                                                                                                                                                                                                                                                                                                                                                                                                                                                                                                                                                                                                                                                                                                                                                                                                                                                                                                                                                                                                                                                                                                                         | o not pierce<br>264 - Wash at<br>this product. I<br>ective clothing                                                                                                                                                                                                                                                                                                                                                                                                                                                                                                                                                                                                                                                                                                                                                                                                                                                                                                                                                                                                                                                                                                                                                                                                                                                                                                                                                                                                                                                                                                                                                                                                                                                                                                                                                                                                                                                                                                                                                                                                                                                            | or burn<br>ffected ar<br>P271 - Us<br>g/eye pro                                                                                                                                                                                                                                                                                                                                                                                                                                                                                                                                                                                                                                                                                                                                                                                                                                                                                                                                                                                                                                                                                                                                                                                                                                                                                                                                                                                                                                                                                                                                                                                                                                                                                                                                                                                                                                                                                                                                                                                                                                                                                                                                                                                                                                                                                                                                                                                              | n, ever<br>reas tho<br>se only<br>tection/i                                                                                                                                                                                                                                                                                                                                                                                                                                                                                                                                                                                                                                                                                                                                                                                                                                                                                                                                                                                                                                                                                                                                                                                                                                                                                                                                                                                                                                                                                                                                                                                                                                                                                                                                                                                                                                                                                                                                                                                                                                                                                    | n afte<br>brough<br>outdoo<br>face p                                                                                                                                                                                                                                                                                                                                                                                                                                                                                                                                                                                                                                                                                                                                                                                                                                                                                                                                                                                                                                                                                                                                                                                                                                                                                                                                                                                                                                                                                                                                                                                                                                                                                                                                                                                                                                                                                                                                                                                                                                                                                           | er use<br>aly afte<br>ors or i                                                                                                                                                                                                                                                                                                                                                                                                                                                                                                                                                                                                                                                                                                                                                                                                                                                                                                                                                                                                                                                                                                                                                                                                                                                                                                                                                                                                                                                                                                                                                                                                                                                                                                                                                                                                                                                                                                                                                                                                                                                                                                                                                                                                                                                                                                                                                                                                                                                                                                                                                                                                                                                                            | e. P<br>r hand<br>in a we<br>on. P                                                                                                                                                                                                                                                                                                                                                                                                                                                                                                                                                                                                                                                                                                                                                                                                                                                                                                                                                                                                                                                                                                                                                                                                                                                                                                                                                                                                                                                                                                                                                                                                                                                                                                                                                                                                                                                                                                                                                                                                                                                                                             | 260 -<br>Iling. I<br>ell-vent<br>301+P:                                                                                                                                                                                                                                                                                                                                                                                                                                                                                                                                                                                                                                                                                                                                                                                                                                                                                                                                                                                                                                                                                                                                                                                                                                                                                                                                                                                                                                                                                                                                                                                                                                                                                                                                                                                                                                                                                                                                                                                                                                                                                        | Do r<br>- 270 -<br>ilated a<br>310 - If                                                                                                                                                                                                                                                                                                                                                                                                                                                                                                                                                                                                                                                                                                                                                                                                                                                                                                                                                                                                                                                                                                                                                                                                                                                                                                                                                                                                                                                                                                                                                                                                                                                                                                                                                                                                                                                                                                                                                                                                                                                                                        | not b<br>Do n<br>area.<br>f swal                                                                                                                                                                                                                                                                                                                                                                                                                                                                                                                                                                                                                                                                                                                                                                                                                                                                                                                                                                                                                                                                                                                                                                                                                                                                                                                                                                                                                                                                                                                                                                                                                                                                                                                                                                                                                                                                                                                                                                                                                                                                                               | oreathe<br>not eat,<br>P280 -<br>llowed:                                                                                                                                                                                                                                                                                                                                                                                                                                                                                                                                                                                                                                                                                                                                                                                                                                                                                                                                                                                                                                                                                                                                                                                                                                                                                                                                                                                                                                                                                                                                                                                                                                                                                                                                                                                                                                                                                                                                                                                                                                                                                       |                               |
|                       |                                                                  | fumes/mist/drink or smo<br>Wear protect<br>Immediately                                                                                                                                                                                                                                                                                                                                                                                                                                                                                                                                                                                                                                                                                                                                                                                                                                                                                                                                                                                                                                                                                                                                                                                                                                                                                                                                                                                                                                                                                                                                                                                                                                                                                                                                                                                                                                                                                                                                                                                                                                                                         | vapor/spray. Pa<br>oke when using<br>ctive gloves/proto<br>call a poison co                                                                                                                                                                                                                                                                                                                                                                                                                                                                                                                                                                                                                                                                                                                                                                                                                                                                                                                                                                                                                                                                                                                                                                                                                                                                                                                                                                                                                                                                                                                                                                                                                                                                                                                                                                                                                                                                                                                                                                                                                                                    | o not pierce<br>264 - Wash at<br>this product. I<br>ective clothing<br>ontrol center, c                                                                                                                                                                                                                                                                                                                                                                                                                                                                                                                                                                                                                                                                                                                                                                                                                                                                                                                                                                                                                                                                                                                                                                                                                                                                                                                                                                                                                                                                                                                                                                                                                                                                                                                                                                                                                                                                                                                                                                                                                                        | or burn<br>ffected ar<br>P271 - Us<br>g/eye pro<br>doctor/phy                                                                                                                                                                                                                                                                                                                                                                                                                                                                                                                                                                                                                                                                                                                                                                                                                                                                                                                                                                                                                                                                                                                                                                                                                                                                                                                                                                                                                                                                                                                                                                                                                                                                                                                                                                                                                                                                                                                                                                                                                                                                                                                                                                                                                                                                                                                                                                                | n, ever<br>reas tho<br>se only<br>tection/<br>ysician.                                                                                                                                                                                                                                                                                                                                                                                                                                                                                                                                                                                                                                                                                                                                                                                                                                                                                                                                                                                                                                                                                                                                                                                                                                                                                                                                                                                                                                                                                                                                                                                                                                                                                                                                                                                                                                                                                                                                                                                                                                                                         | n afte<br>prough<br>outdoo<br>face p<br>P302                                                                                                                                                                                                                                                                                                                                                                                                                                                                                                                                                                                                                                                                                                                                                                                                                                                                                                                                                                                                                                                                                                                                                                                                                                                                                                                                                                                                                                                                                                                                                                                                                                                                                                                                                                                                                                                                                                                                                                                                                                                                                   | er use<br>aly afte<br>ors or i<br>orotection<br>+P352                                                                                                                                                                                                                                                                                                                                                                                                                                                                                                                                                                                                                                                                                                                                                                                                                                                                                                                                                                                                                                                                                                                                                                                                                                                                                                                                                                                                                                                                                                                                                                                                                                                                                                                                                                                                                                                                                                                                                                                                                                                                                                                                                                                                                                                                                                                                                                                                                                                                                                                                                                                                                                                     | e. P<br>r hand<br>in a we<br>on. P<br>:- If on                                                                                                                                                                                                                                                                                                                                                                                                                                                                                                                                                                                                                                                                                                                                                                                                                                                                                                                                                                                                                                                                                                                                                                                                                                                                                                                                                                                                                                                                                                                                                                                                                                                                                                                                                                                                                                                                                                                                                                                                                                                                                 | 260 -<br>Iling. I<br>ell-vent<br>301+P:<br>skin: \                                                                                                                                                                                                                                                                                                                                                                                                                                                                                                                                                                                                                                                                                                                                                                                                                                                                                                                                                                                                                                                                                                                                                                                                                                                                                                                                                                                                                                                                                                                                                                                                                                                                                                                                                                                                                                                                                                                                                                                                                                                                             | Do r<br>P270 -<br>ilated a<br>310 - It<br>Wash w                                                                                                                                                                                                                                                                                                                                                                                                                                                                                                                                                                                                                                                                                                                                                                                                                                                                                                                                                                                                                                                                                                                                                                                                                                                                                                                                                                                                                                                                                                                                                                                                                                                                                                                                                                                                                                                                                                                                                                                                                                                                               | not b<br>Do n<br>area.<br>f swal<br>vith pl                                                                                                                                                                                                                                                                                                                                                                                                                                                                                                                                                                                                                                                                                                                                                                                                                                                                                                                                                                                                                                                                                                                                                                                                                                                                                                                                                                                                                                                                                                                                                                                                                                                                                                                                                                                                                                                                                                                                                                                                                                                                                    | oreathe<br>not eat,<br>P280 -<br>llowed:<br>enty of                                                                                                                                                                                                                                                                                                                                                                                                                                                                                                                                                                                                                                                                                                                                                                                                                                                                                                                                                                                                                                                                                                                                                                                                                                                                                                                                                                                                                                                                                                                                                                                                                                                                                                                                                                                                                                                                                                                                                                                                                                                                            |                               |
|                       |                                                                  | fumes/mist/drink or smo<br>Wear protect<br>Immediately<br>soap and v                                                                                                                                                                                                                                                                                                                                                                                                                                                                                                                                                                                                                                                                                                                                                                                                                                                                                                                                                                                                                                                                                                                                                                                                                                                                                                                                                                                                                                                                                                                                                                                                                                                                                                                                                                                                                                                                                                                                                                                                                                                           | vapor/spray. Pi<br>oke when using<br>ctive gloves/proto<br>call a poison co<br>vater. P305+P                                                                                                                                                                                                                                                                                                                                                                                                                                                                                                                                                                                                                                                                                                                                                                                                                                                                                                                                                                                                                                                                                                                                                                                                                                                                                                                                                                                                                                                                                                                                                                                                                                                                                                                                                                                                                                                                                                                                                                                                                                   | o not pierce<br>264 - Wash at<br>this product. I<br>tective clothing<br>ontrol center, c<br>351+P338 - If                                                                                                                                                                                                                                                                                                                                                                                                                                                                                                                                                                                                                                                                                                                                                                                                                                                                                                                                                                                                                                                                                                                                                                                                                                                                                                                                                                                                                                                                                                                                                                                                                                                                                                                                                                                                                                                                                                                                                                                                                      | or burn<br>ffected ar<br>P271 - Us<br>g/eye pro<br>doctor/phy<br>f in eyes                                                                                                                                                                                                                                                                                                                                                                                                                                                                                                                                                                                                                                                                                                                                                                                                                                                                                                                                                                                                                                                                                                                                                                                                                                                                                                                                                                                                                                                                                                                                                                                                                                                                                                                                                                                                                                                                                                                                                                                                                                                                                                                                                                                                                                                                                                                                                                   | n, ever<br>reas tho<br>se only<br>tection/<br>ysician.<br>: Rinse                                                                                                                                                                                                                                                                                                                                                                                                                                                                                                                                                                                                                                                                                                                                                                                                                                                                                                                                                                                                                                                                                                                                                                                                                                                                                                                                                                                                                                                                                                                                                                                                                                                                                                                                                                                                                                                                                                                                                                                                                                                              | n afte<br>prough<br>outdoo<br>face p<br>P302<br>cauti                                                                                                                                                                                                                                                                                                                                                                                                                                                                                                                                                                                                                                                                                                                                                                                                                                                                                                                                                                                                                                                                                                                                                                                                                                                                                                                                                                                                                                                                                                                                                                                                                                                                                                                                                                                                                                                                                                                                                                                                                                                                          | er use<br>ally afte<br>ors or i<br>orotection<br>+P352<br>ously                                                                                                                                                                                                                                                                                                                                                                                                                                                                                                                                                                                                                                                                                                                                                                                                                                                                                                                                                                                                                                                                                                                                                                                                                                                                                                                                                                                                                                                                                                                                                                                                                                                                                                                                                                                                                                                                                                                                                                                                                                                                                                                                                                                                                                                                                                                                                                                                                                                                                                                                                                                                                                           | e. Prhance in a we on. Property or we will be well as the weell as the | 260 -<br>Iling. I<br>ell-vent<br>301+P:<br>skin: V                                                                                                                                                                                                                                                                                                                                                                                                                                                                                                                                                                                                                                                                                                                                                                                                                                                                                                                                                                                                                                                                                                                                                                                                                                                                                                                                                                                                                                                                                                                                                                                                                                                                                                                                                                                                                                                                                                                                                                                                                                                                             | Do r<br>P270 -<br>ilated a<br>310 - If<br>Wash w<br>r seve                                                                                                                                                                                                                                                                                                                                                                                                                                                                                                                                                                                                                                                                                                                                                                                                                                                                                                                                                                                                                                                                                                                                                                                                                                                                                                                                                                                                                                                                                                                                                                                                                                                                                                                                                                                                                                                                                                                                                                                                                                                                     | not b<br>Do n<br>area.<br>f swal<br>vith pl<br>eral m                                                                                                                                                                                                                                                                                                                                                                                                                                                                                                                                                                                                                                                                                                                                                                                                                                                                                                                                                                                                                                                                                                                                                                                                                                                                                                                                                                                                                                                                                                                                                                                                                                                                                                                                                                                                                                                                                                                                                                                                                                                                          | reathe<br>lot eat,<br>P280 -<br>llowed:<br>enty of<br>inutes.                                                                                                                                                                                                                                                                                                                                                                                                                                                                                                                                                                                                                                                                                                                                                                                                                                                                                                                                                                                                                                                                                                                                                                                                                                                                                                                                                                                                                                                                                                                                                                                                                                                                                                                                                                                                                                                                                                                                                                                                                                                                  |                               |
|                       |                                                                  | fumes/mist/<br>drink or smo<br>Wear protect<br>Immediately<br>soap and v<br>Remove co                                                                                                                                                                                                                                                                                                                                                                                                                                                                                                                                                                                                                                                                                                                                                                                                                                                                                                                                                                                                                                                                                                                                                                                                                                                                                                                                                                                                                                                                                                                                                                                                                                                                                                                                                                                                                                                                                                                                                                                                                                          | vapor/spray. Pi<br>oke when using<br>ctive gloves/proto<br>call a poison co<br>vater. P305+P<br>ontact lenses, if                                                                                                                                                                                                                                                                                                                                                                                                                                                                                                                                                                                                                                                                                                                                                                                                                                                                                                                                                                                                                                                                                                                                                                                                                                                                                                                                                                                                                                                                                                                                                                                                                                                                                                                                                                                                                                                                                                                                                                                                              | o not pierce<br>264 - Wash at<br>this product. I<br>tective clothing<br>ontrol center, c<br>351+P338 - If<br>present and                                                                                                                                                                                                                                                                                                                                                                                                                                                                                                                                                                                                                                                                                                                                                                                                                                                                                                                                                                                                                                                                                                                                                                                                                                                                                                                                                                                                                                                                                                                                                                                                                                                                                                                                                                                                                                                                                                                                                                                                       | or burn ffected are P271 - Use gleye productor/phy fin eyes easy to o                                                                                                                                                                                                                                                                                                                                                                                                                                                                                                                                                                                                                                                                                                                                                                                                                                                                                                                                                                                                                                                                                                                                                                                                                                                                                                                                                                                                                                                                                                                                                                                                                                                                                                                                                                                                                                                                                                                                                                                                                                                                                                                                                                                                                                                                                                                                                                        | n, ever<br>reas those only<br>tection/<br>ysician.<br>: Rinse<br>do. Cor                                                                                                                                                                                                                                                                                                                                                                                                                                                                                                                                                                                                                                                                                                                                                                                                                                                                                                                                                                                                                                                                                                                                                                                                                                                                                                                                                                                                                                                                                                                                                                                                                                                                                                                                                                                                                                                                                                                                                                                                                                                       | n afte<br>orough<br>outdoo<br>face p<br>P302<br>cauti<br>ntinue                                                                                                                                                                                                                                                                                                                                                                                                                                                                                                                                                                                                                                                                                                                                                                                                                                                                                                                                                                                                                                                                                                                                                                                                                                                                                                                                                                                                                                                                                                                                                                                                                                                                                                                                                                                                                                                                                                                                                                                                                                                                | er use<br>ally afte<br>ors or i<br>protection<br>+P352<br>ously v<br>rinsing                                                                                                                                                                                                                                                                                                                                                                                                                                                                                                                                                                                                                                                                                                                                                                                                                                                                                                                                                                                                                                                                                                                                                                                                                                                                                                                                                                                                                                                                                                                                                                                                                                                                                                                                                                                                                                                                                                                                                                                                                                                                                                                                                                                                                                                                                                                                                                                                                                                                                                                                                                                                                              | e. P<br>r hand<br>in a we<br>on. P<br>:- If on<br>with w<br>g. P3                                                                                                                                                                                                                                                                                                                                                                                                                                                                                                                                                                                                                                                                                                                                                                                                                                                                                                                                                                                                                                                                                                                                                                                                                                                                                                                                                                                                                                                                                                                                                                                                                                                                                                                                                                                                                                                                                                                                                                                                                                                              | 260 -<br>Iling. I<br>ell-vent<br>301+P:<br>skin: V<br>ater fo<br>08+P3                                                                                                                                                                                                                                                                                                                                                                                                                                                                                                                                                                                                                                                                                                                                                                                                                                                                                                                                                                                                                                                                                                                                                                                                                                                                                                                                                                                                                                                                                                                                                                                                                                                                                                                                                                                                                                                                                                                                                                                                                                                         | Do r<br>P270 -<br>ilated a<br>310 - If<br>Wash w<br>or seve<br>13 - If                                                                                                                                                                                                                                                                                                                                                                                                                                                                                                                                                                                                                                                                                                                                                                                                                                                                                                                                                                                                                                                                                                                                                                                                                                                                                                                                                                                                                                                                                                                                                                                                                                                                                                                                                                                                                                                                                                                                                                                                                                                         | not b<br>Do n<br>area.<br>f swal<br>vith pl<br>eral m<br>expo                                                                                                                                                                                                                                                                                                                                                                                                                                                                                                                                                                                                                                                                                                                                                                                                                                                                                                                                                                                                                                                                                                                                                                                                                                                                                                                                                                                                                                                                                                                                                                                                                                                                                                                                                                                                                                                                                                                                                                                                                                                                  | preathe<br>not eat,<br>P280 -<br>Ilowed:<br>enty of<br>inutes.<br>sed or                                                                                                                                                                                                                                                                                                                                                                                                                                                                                                                                                                                                                                                                                                                                                                                                                                                                                                                                                                                                                                                                                                                                                                                                                                                                                                                                                                                                                                                                                                                                                                                                                                                                                                                                                                                                                                                                                                                                                                                                                                                       |                               |
|                       |                                                                  | fumes/mist/<br>drink or smo<br>Wear protect<br>Immediately<br>soap and v<br>Remove co<br>concerned:                                                                                                                                                                                                                                                                                                                                                                                                                                                                                                                                                                                                                                                                                                                                                                                                                                                                                                                                                                                                                                                                                                                                                                                                                                                                                                                                                                                                                                                                                                                                                                                                                                                                                                                                                                                                                                                                                                                                                                                                                            | vapor/spray. Packe when using ctive gloves/protor call a poison covater. P305+Pantact lenses, if Get medical ad                                                                                                                                                                                                                                                                                                                                                                                                                                                                                                                                                                                                                                                                                                                                                                                                                                                                                                                                                                                                                                                                                                                                                                                                                                                                                                                                                                                                                                                                                                                                                                                                                                                                                                                                                                                                                                                                                                                                                                                                                | o not pierce<br>264 - Wash at<br>this product. I<br>tective clothing<br>ontrol center, c<br>351+P338 - If<br>present and<br>vice/attention.                                                                                                                                                                                                                                                                                                                                                                                                                                                                                                                                                                                                                                                                                                                                                                                                                                                                                                                                                                                                                                                                                                                                                                                                                                                                                                                                                                                                                                                                                                                                                                                                                                                                                                                                                                                                                                                                                                                                                                                    | or buriffected are P271 - Use g/eye productor/phy f in eyes easy to a P312 -                                                                                                                                                                                                                                                                                                                                                                                                                                                                                                                                                                                                                                                                                                                                                                                                                                                                                                                                                                                                                                                                                                                                                                                                                                                                                                                                                                                                                                                                                                                                                                                                                                                                                                                                                                                                                                                                                                                                                                                                                                                                                                                                                                                                                                                                                                                                                                 | n, ever<br>reas tho<br>se only<br>tection/<br>ysician.<br>: Rinse<br>do. Cor<br>Call a F                                                                                                                                                                                                                                                                                                                                                                                                                                                                                                                                                                                                                                                                                                                                                                                                                                                                                                                                                                                                                                                                                                                                                                                                                                                                                                                                                                                                                                                                                                                                                                                                                                                                                                                                                                                                                                                                                                                                                                                                                                       | n afte<br>orough<br>outdoo<br>face p<br>P302<br>cauti<br>otinue<br>POISC                                                                                                                                                                                                                                                                                                                                                                                                                                                                                                                                                                                                                                                                                                                                                                                                                                                                                                                                                                                                                                                                                                                                                                                                                                                                                                                                                                                                                                                                                                                                                                                                                                                                                                                                                                                                                                                                                                                                                                                                                                                       | er use<br>ally afte<br>ors or i<br>protection<br>+P352<br>ously<br>rinsing<br>ON COI                                                                                                                                                                                                                                                                                                                                                                                                                                                                                                                                                                                                                                                                                                                                                                                                                                                                                                                                                                                                                                                                                                                                                                                                                                                                                                                                                                                                                                                                                                                                                                                                                                                                                                                                                                                                                                                                                                                                                                                                                                                                                                                                                                                                                                                                                                                                                                                                                                                                                                                                                                                                                      | e. P<br>r hand<br>in a we<br>on. P<br>- If or<br>with w<br>g. P3<br>NTRO                                                                                                                                                                                                                                                                                                                                                                                                                                                                                                                                                                                                                                                                                                                                                                                                                                                                                                                                                                                                                                                                                                                                                                                                                                                                                                                                                                                                                                                                                                                                                                                                                                                                                                                                                                                                                                                                                                                                                                                                                                                       | 260 -<br>Illing. I<br>ell-vent<br>301+P:<br>skin: V<br>ater fo<br>08+P3<br>L CEN                                                                                                                                                                                                                                                                                                                                                                                                                                                                                                                                                                                                                                                                                                                                                                                                                                                                                                                                                                                                                                                                                                                                                                                                                                                                                                                                                                                                                                                                                                                                                                                                                                                                                                                                                                                                                                                                                                                                                                                                                                               | Do r<br>P270 -<br>ilated a<br>310 - If<br>Wash w<br>or seve<br>13 - If<br>TER, d                                                                                                                                                                                                                                                                                                                                                                                                                                                                                                                                                                                                                                                                                                                                                                                                                                                                                                                                                                                                                                                                                                                                                                                                                                                                                                                                                                                                                                                                                                                                                                                                                                                                                                                                                                                                                                                                                                                                                                                                                                               | not barea. If swale with place area in many expoler.                                                                                                                                                                                                                                                                                                                                                                                                                                                                                                                                                                                                                                                                                                                                                                                                                                                                                                                                                                                                                                                                                                                                                                                                                                                                                                                                                                                                                                                                                                                                                                                                                                                                                                                                                                                                                                                                                                                                                                                                                                                                           | preathe<br>not eat,<br>P280 -<br>Illowed:<br>enty of<br>inutes.<br>sed or<br>, if you                                                                                                                                                                                                                                                                                                                                                                                                                                                                                                                                                                                                                                                                                                                                                                                                                                                                                                                                                                                                                                                                                                                                                                                                                                                                                                                                                                                                                                                                                                                                                                                                                                                                                                                                                                                                                                                                                                                                                                                                                                          |                               |
|                       |                                                                  | fumes/mist/drink or smo<br>Wear protect<br>Immediately<br>soap and v<br>Remove co<br>concerned:<br>feel unwell.                                                                                                                                                                                                                                                                                                                                                                                                                                                                                                                                                                                                                                                                                                                                                                                                                                                                                                                                                                                                                                                                                                                                                                                                                                                                                                                                                                                                                                                                                                                                                                                                                                                                                                                                                                                                                                                                                                                                                                                                                | vapor/spray. Packe when using ctive gloves/protor call a poison convater. P305+Pentact lenses, if Get medical ad P314 - Get m                                                                                                                                                                                                                                                                                                                                                                                                                                                                                                                                                                                                                                                                                                                                                                                                                                                                                                                                                                                                                                                                                                                                                                                                                                                                                                                                                                                                                                                                                                                                                                                                                                                                                                                                                                                                                                                                                                                                                                                                  | o not pierce<br>264 - Wash at<br>this product. I<br>tective clothing<br>ontrol center, c<br>351+P338 - If<br>present and<br>vice/attention.                                                                                                                                                                                                                                                                                                                                                                                                                                                                                                                                                                                                                                                                                                                                                                                                                                                                                                                                                                                                                                                                                                                                                                                                                                                                                                                                                                                                                                                                                                                                                                                                                                                                                                                                                                                                                                                                                                                                                                                    | or burn<br>ffected ar<br>P271 - Us<br>g/eye pro<br>doctor/phy<br>f in eyes<br>easy to o<br>P312 -<br>/attention                                                                                                                                                                                                                                                                                                                                                                                                                                                                                                                                                                                                                                                                                                                                                                                                                                                                                                                                                                                                                                                                                                                                                                                                                                                                                                                                                                                                                                                                                                                                                                                                                                                                                                                                                                                                                                                                                                                                                                                                                                                                                                                                                                                                                                                                                                                              | n, ever<br>reas the<br>se only<br>tection/<br>ysician.<br>: Rinse<br>do. Cor<br>Call a F<br>if you                                                                                                                                                                                                                                                                                                                                                                                                                                                                                                                                                                                                                                                                                                                                                                                                                                                                                                                                                                                                                                                                                                                                                                                                                                                                                                                                                                                                                                                                                                                                                                                                                                                                                                                                                                                                                                                                                                                                                                                                                             | n afte<br>orough<br>outdoo<br>face p<br>P302<br>cauti<br>otinue<br>POISC<br>feel u                                                                                                                                                                                                                                                                                                                                                                                                                                                                                                                                                                                                                                                                                                                                                                                                                                                                                                                                                                                                                                                                                                                                                                                                                                                                                                                                                                                                                                                                                                                                                                                                                                                                                                                                                                                                                                                                                                                                                                                                                                             | er use<br>ally afte<br>ors or i<br>orotection<br>+P352<br>ously or<br>rinsing<br>DN COI<br>nwell.                                                                                                                                                                                                                                                                                                                                                                                                                                                                                                                                                                                                                                                                                                                                                                                                                                                                                                                                                                                                                                                                                                                                                                                                                                                                                                                                                                                                                                                                                                                                                                                                                                                                                                                                                                                                                                                                                                                                                                                                                                                                                                                                                                                                                                                                                                                                                                                                                                                                                                                                                                                                         | e. Pr hand in a we on. Por if or with worder, P3 NTRO P321                                                                                                                                                                                                                                                                                                                                                                                                                                                                                                                                                                                                                                                                                                                                                                                                                                                                                                                                                                                                                                                                                                                                                                                                                                                                                                                                                                                                                                                                                                                                                                                                                                                                                                                                                                                                                                                                                                                                                                                                                                                                     | 260 -<br>Illing. I<br>Ill-vent<br>301+P:<br>skin: V<br>ater fo<br>08+P3<br>L CEN<br>- Spec                                                                                                                                                                                                                                                                                                                                                                                                                                                                                                                                                                                                                                                                                                                                                                                                                                                                                                                                                                                                                                                                                                                                                                                                                                                                                                                                                                                                                                                                                                                                                                                                                                                                                                                                                                                                                                                                                                                                                                                                                                     | Do r<br>P270 -<br>ilated a<br>310 - If<br>Wash w<br>or seve<br>13 - If<br>TER, d                                                                                                                                                                                                                                                                                                                                                                                                                                                                                                                                                                                                                                                                                                                                                                                                                                                                                                                                                                                                                                                                                                                                                                                                                                                                                                                                                                                                                                                                                                                                                                                                                                                                                                                                                                                                                                                                                                                                                                                                                                               | not b<br>Do narea.<br>If swal<br>vith pleral m<br>expo<br>loctor,<br>atmer                                                                                                                                                                                                                                                                                                                                                                                                                                                                                                                                                                                                                                                                                                                                                                                                                                                                                                                                                                                                                                                                                                                                                                                                                                                                                                                                                                                                                                                                                                                                                                                                                                                                                                                                                                                                                                                                                                                                                                                                                                                     | preather the protection of eat, P280 - Illowed: enty of inutes, sed or , if you at: See                                                                                                                                                                                                                                                                                                                                                                                                                                                                                                                                                                                                                                                                                                                                                                                                                                                                                                                                                                                                                                                                                                                                                                                                                                                                                                                                                                                                                                                                                                                                                                                                                                                                                                                                                                                                                                                                                                                                                                                                                                        |                               |
|                       |                                                                  | fumes/mist/drink or smo<br>Wear protect<br>Immediately<br>soap and v<br>Remove co<br>concerned:<br>feel unwell.<br>section 4.1                                                                                                                                                                                                                                                                                                                                                                                                                                                                                                                                                                                                                                                                                                                                                                                                                                                                                                                                                                                                                                                                                                                                                                                                                                                                                                                                                                                                                                                                                                                                                                                                                                                                                                                                                                                                                                                                                                                                                                                                 | vapor/spray. Packe when using ctive gloves/protor call a poison covater. P305+Pantact lenses, if Get medical ad                                                                                                                                                                                                                                                                                                                                                                                                                                                                                                                                                                                                                                                                                                                                                                                                                                                                                                                                                                                                                                                                                                                                                                                                                                                                                                                                                                                                                                                                                                                                                                                                                                                                                                                                                                                                                                                                                                                                                                                                                | o not pierce<br>264 - Wash at<br>this product. I<br>tective clothing<br>ontrol center, c<br>351+P338 - If<br>present and<br>vice/attention.<br>nedical advice/<br>- Specific tre                                                                                                                                                                                                                                                                                                                                                                                                                                                                                                                                                                                                                                                                                                                                                                                                                                                                                                                                                                                                                                                                                                                                                                                                                                                                                                                                                                                                                                                                                                                                                                                                                                                                                                                                                                                                                                                                                                                                               | or burn<br>ffected ar<br>P271 - Us<br>g/eye pro<br>doctor/phy<br>f in eyes<br>easy to c<br>P312 -<br>/attention<br>eatment (s                                                                                                                                                                                                                                                                                                                                                                                                                                                                                                                                                                                                                                                                                                                                                                                                                                                                                                                                                                                                                                                                                                                                                                                                                                                                                                                                                                                                                                                                                                                                                                                                                                                                                                                                                                                                                                                                                                                                                                                                                                                                                                                                                                                                                                                                                                                | n, ever<br>reas the<br>se only<br>tection/<br>ysician.<br>: Rinse<br>do. Cor<br>Call a F<br>if you<br>see sup                                                                                                                                                                                                                                                                                                                                                                                                                                                                                                                                                                                                                                                                                                                                                                                                                                                                                                                                                                                                                                                                                                                                                                                                                                                                                                                                                                                                                                                                                                                                                                                                                                                                                                                                                                                                                                                                                                                                                                                                                  | n after<br>prough<br>outdoor<br>face p<br>P302<br>cautinatinue<br>POISC<br>feel u<br>ppleme                                                                                                                                                                                                                                                                                                                                                                                                                                                                                                                                                                                                                                                                                                                                                                                                                                                                                                                                                                                                                                                                                                                                                                                                                                                                                                                                                                                                                                                                                                                                                                                                                                                                                                                                                                                                                                                                                                                                                                                                                                    | er use<br>ally afte<br>ors or i<br>orotection<br>+P352<br>ously<br>rinsing<br>DN COI<br>nwell.<br>ental fii                                                                                                                                                                                                                                                                                                                                                                                                                                                                                                                                                                                                                                                                                                                                                                                                                                                                                                                                                                                                                                                                                                                                                                                                                                                                                                                                                                                                                                                                                                                                                                                                                                                                                                                                                                                                                                                                                                                                                                                                                                                                                                                                                                                                                                                                                                                                                                                                                                                                                                                                                                                               | e. Printer hand fin a we con. Printer hand fin a | 260 - Illing. I  | Do repaid to the point of the p | not b<br>Do n<br>area.<br>f swal<br>vith pl<br>eral m<br>expo<br>loctor,<br>atmer<br>n this                                                                                                                                                                                                                                                                                                                                                                                                                                                                                                                                                                                                                                                                                                                                                                                                                                                                                                                                                                                                                                                                                                                                                                                                                                                                                                                                                                                                                                                                                                                                                                                                                                                                                                                                                                                                                                                                                                                                                                                                                                    | preather the protection of the |                               |
|                       |                                                                  | fumes/mist/drink or smo<br>Wear protect<br>Immediately<br>soap and v<br>Remove co<br>concerned:<br>feel unwell.<br>section 4.1<br>P331 – Do<br>P337+P313                                                                                                                                                                                                                                                                                                                                                                                                                                                                                                                                                                                                                                                                                                                                                                                                                                                                                                                                                                                                                                                                                                                                                                                                                                                                                                                                                                                                                                                                                                                                                                                                                                                                                                                                                                                                                                                                                                                                                                       | vapor/spray. P: oke when using ctive gloves/prof call a poison covater. P305+P ontact lenses, if Get medical ad P314 - Get m on SDS. P322 NOT induce void - If eye irritar                                                                                                                                                                                                                                                                                                                                                                                                                                                                                                                                                                                                                                                                                                                                                                                                                                                                                                                                                                                                                                                                                                                                                                                                                                                                                                                                                                                                                                                                                                                                                                                                                                                                                                                                                                                                                                                                                                                                                     | o not pierce<br>264 - Wash at<br>this product. I<br>tective clothing<br>ontrol center, c<br>351+P338 - If<br>present and<br>vice/attention.<br>nedical advice/<br>- Specific tre<br>miting. P332+<br>ation persists:                                                                                                                                                                                                                                                                                                                                                                                                                                                                                                                                                                                                                                                                                                                                                                                                                                                                                                                                                                                                                                                                                                                                                                                                                                                                                                                                                                                                                                                                                                                                                                                                                                                                                                                                                                                                                                                                                                           | or burn ffected ar P271 - Us g/eye pro doctor/phy f in eyes easy to c P312 - /attention eatment (s -P313 - If : Get m                                                                                                                                                                                                                                                                                                                                                                                                                                                                                                                                                                                                                                                                                                                                                                                                                                                                                                                                                                                                                                                                                                                                                                                                                                                                                                                                                                                                                                                                                                                                                                                                                                                                                                                                                                                                                                                                                                                                                                                                                                                                                                                                                                                                                                                                                                                        | n, evereas the se only tection/ysician. : Rinse do. Cor Call a F if you see supf skin in edical                                                                                                                                                                                                                                                                                                                                                                                                                                                                                                                                                                                                                                                                                                                                                                                                                                                                                                                                                                                                                                                                                                                                                                                                                                                                                                                                                                                                                                                                                                                                                                                                                                                                                                                                                                                                                                                                                                                                                                                                                                | n after<br>prough<br>outdoor<br>face p<br>P302<br>cautinatinue<br>POISC<br>feel u<br>oplementation<br>advice                                                                                                                                                                                                                                                                                                                                                                                                                                                                                                                                                                                                                                                                                                                                                                                                                                                                                                                                                                                                                                                                                                                                                                                                                                                                                                                                                                                                                                                                                                                                                                                                                                                                                                                                                                                                                                                                                                                                                                                                                   | er use<br>nly afte<br>ors or i<br>protection<br>+P352<br>ously value<br>rinsing<br>DN COI<br>nwell.<br>ental fin<br>occure/attent                                                                                                                                                                                                                                                                                                                                                                                                                                                                                                                                                                                                                                                                                                                                                                                                                                                                                                                                                                                                                                                                                                                                                                                                                                                                                                                                                                                                                                                                                                                                                                                                                                                                                                                                                                                                                                                                                                                                                                                                                                                                                                                                                                                                                                                                                                                                                                                                                                                                                                                                                                         | e. Pr hand<br>in a we<br>on. P<br>- If or<br>with w<br>g. P3<br>NTRO<br>P321<br>rst aid<br>rs: Get                                                                                                                                                                                                                                                                                                                                                                                                                                                                                                                                                                                                                                                                                                                                                                                                                                                                                                                                                                                                                                                                                                                                                                                                                                                                                                                                                                                                                                                                                                                                                                                                                                                                                                                                                                                                                                                                                                                                                                                                                             | 260 -<br>Illing. I<br>Bill-vent<br>301+P:<br>skin: V<br>ater fo<br>08+P3<br>L CEN<br>- Spec<br>instruct<br>medic<br>P362-                                                                                                                                                                                                                                                                                                                                                                                                                                                                                                                                                                                                                                                                                                                                                                                                                                                                                                                                                                                                                                                                                                                                                                                                                                                                                                                                                                                                                                                                                                                                                                                                                                                                                                                                                                                                                                                                                                                                                                                                      | Do repaid to the property of t | not b Do n area. If swal eral m expo loctor, atmer this ice/att - Ta                                                                                                                                                                                                                                                                                                                                                                                                                                                                                                                                                                                                                                                                                                                                                                                                                                                                                                                                                                                                                                                                                                                                                                                                                                                                                                                                                                                                                                                                                                                                                                                                                                                                                                                                                                                                                                                                                                                                                                                                                                                           | preathe not eat, P280 - Illowed: enty of inutes. sed or , if you nt: See label). ention. ike off                                                                                                                                                                                                                                                                                                                                                                                                                                                                                                                                                                                                                                                                                                                                                                                                                                                                                                                                                                                                                                                                                                                                                                                                                                                                                                                                                                                                                                                                                                                                                                                                                                                                                                                                                                                                                                                                                                                                                                                                                               |                               |
|                       |                                                                  | fumes/mist/drink or smo<br>Wear protect<br>Immediately<br>soap and v<br>Remove co<br>concerned:<br>feel unwell.<br>section 4.1<br>P331 – Do<br>P337+P313<br>contaminate                                                                                                                                                                                                                                                                                                                                                                                                                                                                                                                                                                                                                                                                                                                                                                                                                                                                                                                                                                                                                                                                                                                                                                                                                                                                                                                                                                                                                                                                                                                                                                                                                                                                                                                                                                                                                                                                                                                                                        | vapor/spray. Packe when using ctive gloves/proty call a poison of vater. P305+Pentact lenses, if Get medical ad P314 - Get mon SDS. P322 NOT induce voice - If eye irrited clothing and                                                                                                                                                                                                                                                                                                                                                                                                                                                                                                                                                                                                                                                                                                                                                                                                                                                                                                                                                                                                                                                                                                                                                                                                                                                                                                                                                                                                                                                                                                                                                                                                                                                                                                                                                                                                                                                                                                                                        | o not pierce 264 - Wash at this product. I tective clothing ontrol center, c 351+P338 - It present and vice/attention. I cedical advice/ - Specific tremiting. P332+ ation persists: wash it before                                                                                                                                                                                                                                                                                                                                                                                                                                                                                                                                                                                                                                                                                                                                                                                                                                                                                                                                                                                                                                                                                                                                                                                                                                                                                                                                                                                                                                                                                                                                                                                                                                                                                                                                                                                                                                                                                                                            | or burn<br>ffected ar<br>P271 - Us<br>g/eye pro<br>doctor/phy<br>f in eyes<br>easy to o<br>P312 -<br>/attention<br>eatment (s<br>-P313 - If<br>Get m                                                                                                                                                                                                                                                                                                                                                                                                                                                                                                                                                                                                                                                                                                                                                                                                                                                                                                                                                                                                                                                                                                                                                                                                                                                                                                                                                                                                                                                                                                                                                                                                                                                                                                                                                                                                                                                                                                                                                                                                                                                                                                                                                                                                                                                                                         | n, ever<br>reas thom<br>se only<br>tection/<br>ysician.<br>: Rinse<br>do. Cor<br>Call a f<br>if you<br>see sup<br>f skin in<br>edical<br>P403+F                                                                                                                                                                                                                                                                                                                                                                                                                                                                                                                                                                                                                                                                                                                                                                                                                                                                                                                                                                                                                                                                                                                                                                                                                                                                                                                                                                                                                                                                                                                                                                                                                                                                                                                                                                                                                                                                                                                                                                                | n after<br>prough<br>outdoor<br>face p<br>P302<br>cautinatinue<br>POISC<br>feel u<br>oplementation<br>advice<br>233 -                                                                                                                                                                                                                                                                                                                                                                                                                                                                                                                                                                                                                                                                                                                                                                                                                                                                                                                                                                                                                                                                                                                                                                                                                                                                                                                                                                                                                                                                                                                                                                                                                                                                                                                                                                                                                                                                                                                                                                                                          | er use<br>ally after<br>ors or in<br>protection<br>+P352<br>ously varinsing<br>DN COI<br>nwell.<br>ental fin<br>occure/attent<br>Store                                                                                                                                                                                                                                                                                                                                                                                                                                                                                                                                                                                                                                                                                                                                                                                                                                                                                                                                                                                                                                                                                                                                                                                                                                                                                                                                                                                                                                                                                                                                                                                                                                                                                                                                                                                                                                                                                                                                                                                                                                                                                                                                                                                                                                                                                                                                                                                                                                                                                                                                                                    | e. Pr hand in a we con. Property of the con. Property of the control of the contr | 260 - Iling. Illing. I | Do repaid to the property of t | not b<br>Do n<br>area.<br>If swal<br>vith pleral m<br>expo<br>loctor,<br>atmer<br>n this<br>ice/att<br>- Ta<br>place                                                                                                                                                                                                                                                                                                                                                                                                                                                                                                                                                                                                                                                                                                                                                                                                                                                                                                                                                                                                                                                                                                                                                                                                                                                                                                                                                                                                                                                                                                                                                                                                                                                                                                                                                                                                                                                                                                                                                                                                           | preathe of eat, P280 - Illowed: enty of inutes. sed or , if you nt: See label). The ention. It is eat, is the ention.                                                                                                                                                                                                                                                                                                                                                                                                                                                                                                                                                                                                                                                                                                                                                                                                                                                                                                                                                                                                                                                                                                                                                                                                                                                                                                                                                                                                                                                                                                                                                                                                                                                                                                                                                                                                                                                                                                                                                                                                          |                               |
|                       |                                                                  | fumes/mist/drink or smo<br>Wear protect<br>Immediately<br>soap and v<br>Remove co<br>concerned:<br>feel unwell.<br>section 4.1<br>P331 – Do<br>P337+P313<br>contaminate<br>container tig                                                                                                                                                                                                                                                                                                                                                                                                                                                                                                                                                                                                                                                                                                                                                                                                                                                                                                                                                                                                                                                                                                                                                                                                                                                                                                                                                                                                                                                                                                                                                                                                                                                                                                                                                                                                                                                                                                                                       | vapor/spray. Packe when using ctive gloves/profered a poison of vater. P305+Pointact lenses, if Get medical ad P314 - Get mon SDS. P322 NOT induce voice - If eye irrited clothing and ghtly closed. P4                                                                                                                                                                                                                                                                                                                                                                                                                                                                                                                                                                                                                                                                                                                                                                                                                                                                                                                                                                                                                                                                                                                                                                                                                                                                                                                                                                                                                                                                                                                                                                                                                                                                                                                                                                                                                                                                                                                        | o not pierce<br>264 - Wash at<br>this product. I<br>rective clothing<br>ontrol center, c<br>351+P338 - If<br>present and<br>vice/attention.<br>redical advice/<br>et - Specific tre<br>miting. P332+<br>ation persists:<br>wash it before<br>05 - Store lock                                                                                                                                                                                                                                                                                                                                                                                                                                                                                                                                                                                                                                                                                                                                                                                                                                                                                                                                                                                                                                                                                                                                                                                                                                                                                                                                                                                                                                                                                                                                                                                                                                                                                                                                                                                                                                                                   | or burn<br>ffected ar<br>P271 - Us<br>g/eye pro<br>doctor/phy<br>f in eyes<br>easy to o<br>P312 -<br>/attention<br>/attention<br>terP313 - If<br>: Get m<br>e reuse.                                                                                                                                                                                                                                                                                                                                                                                                                                                                                                                                                                                                                                                                                                                                                                                                                                                                                                                                                                                                                                                                                                                                                                                                                                                                                                                                                                                                                                                                                                                                                                                                                                                                                                                                                                                                                                                                                                                                                                                                                                                                                                                                                                                                                                                                         | n, ever<br>reas thomese only<br>tection/<br>ysician.<br>: Rinse<br>do. Cor<br>Call a f<br>if you<br>see sup<br>f skin in<br>edical<br>P403+F<br>P410+P                                                                                                                                                                                                                                                                                                                                                                                                                                                                                                                                                                                                                                                                                                                                                                                                                                                                                                                                                                                                                                                                                                                                                                                                                                                                                                                                                                                                                                                                                                                                                                                                                                                                                                                                                                                                                                                                                                                                                                         | n after prough outdoor face prough pr | er use<br>ally afte<br>ors or i<br>protection<br>e+P352<br>ously varinsing<br>DN COI<br>nwell.<br>ental fin<br>occur<br>e/attent<br>Store<br>Protect                                                                                                                                                                                                                                                                                                                                                                                                                                                                                                                                                                                                                                                                                                                                                                                                                                                                                                                                                                                                                                                                                                                                                                                                                                                                                                                                                                                                                                                                                                                                                                                                                                                                                                                                                                                                                                                                                                                                                                                                                                                                                                                                                                                                                                                                                                                                                                                                                                                                                                                                                      | e. Pr hand in a we con. Property of the control of  | 260 - lling. Illing. I | Do repaid to the property of t | not be Do not not not not not not not not not no                                                                                                                                                                                                                                                                                                                                                                                                                                                                                                                                                                                                                                                                                                                                                                                                                                                                                                                                                                                                                                                                                                                                                                                                                                                                                                                                                                                                                                                                                                                                                                                                                                                                                                                                                                                                                                                                                                                                                                                                                                                                               | preathe of eat, P280 - Illowed: enty of inutes. sed or , if you nt: See label). The ention. It is expressed to the ention. It is expressed to the ention.                                                                                                                                                                                                                                                                                                                                                                                                                                                                                                                                                                                                                                                                                                                                                                                                                                                                                                                                                                                                                                                                                                                                                                                                                                                                                                                                                                                                                                                                                                                                                                                                                                                                                                                                                                                                                                                                                                                                                                      |                               |
|                       |                                                                  | fumes/mist/drink or smo<br>Wear protect<br>Immediately<br>soap and v<br>Remove co<br>concerned:<br>feel unwell.<br>section 4.1<br>P331 – Do<br>P337+P313<br>contaminate<br>container tig<br>temperature                                                                                                                                                                                                                                                                                                                                                                                                                                                                                                                                                                                                                                                                                                                                                                                                                                                                                                                                                                                                                                                                                                                                                                                                                                                                                                                                                                                                                                                                                                                                                                                                                                                                                                                                                                                                                                                                                                                        | vapor/spray. Packe when using ctive gloves/proty call a poison of vater. P305+Pontact lenses, if Get medical ad P314 - Get mon SDS. P322 NOT induce voice - If eye irrited clothing and ghtly closed. P4es exceeding 50                                                                                                                                                                                                                                                                                                                                                                                                                                                                                                                                                                                                                                                                                                                                                                                                                                                                                                                                                                                                                                                                                                                                                                                                                                                                                                                                                                                                                                                                                                                                                                                                                                                                                                                                                                                                                                                                                                        | o not pierce<br>264 - Wash at<br>this product. I<br>rective clothing<br>ontrol center, c<br>351+P338 - If<br>present and<br>vice/attention.<br>redical advice/<br>- Specific tre<br>miting. P332+<br>ation persists:<br>wash it before<br>05 - Store lock<br>0 °C/122 °F.                                                                                                                                                                                                                                                                                                                                                                                                                                                                                                                                                                                                                                                                                                                                                                                                                                                                                                                                                                                                                                                                                                                                                                                                                                                                                                                                                                                                                                                                                                                                                                                                                                                                                                                                                                                                                                                      | or burn<br>ffected ar<br>P271 - Us<br>g/eye pro<br>doctor/phy<br>f in eyes<br>easy to o<br>P312 -<br>'attention<br>eatment (s<br>-P313 - If<br>: Get m<br>reuse.<br>ked up. F<br>P501 - I                                                                                                                                                                                                                                                                                                                                                                                                                                                                                                                                                                                                                                                                                                                                                                                                                                                                                                                                                                                                                                                                                                                                                                                                                                                                                                                                                                                                                                                                                                                                                                                                                                                                                                                                                                                                                                                                                                                                                                                                                                                                                                                                                                                                                                                    | n, ever<br>reas tho<br>se only<br>tection/<br>ysician.<br>: Rinse<br>do. Cor<br>Call a F<br>if you<br>see sup<br>f skin iri<br>edical<br>P403+F<br>P410+P<br>Dispose                                                                                                                                                                                                                                                                                                                                                                                                                                                                                                                                                                                                                                                                                                                                                                                                                                                                                                                                                                                                                                                                                                                                                                                                                                                                                                                                                                                                                                                                                                                                                                                                                                                                                                                                                                                                                                                                                                                                                           | n after prough outdoor face per P302 cautinatinue polemeritation advice P233 - 412 - I cof cof coronal per P233 - 412 - I cof cof polemeritation per P233 - 412 - I cof cof polemeritation advice P233 - 412 - I cof cof polemeritation per P233 - 412 - I cof cof polemeritation advice P233 - 412 - I cof cof polemeritation per P233 - 412 - I cof cof polemeritation per P233 - 412 - I cof polemeritation per P233 - 41 | er use<br>ally afte<br>ors or interction<br>erotection<br>erotection<br>erotection<br>erotection<br>erotection<br>erotection<br>erotection<br>erotection<br>erotection<br>erotection<br>erotection<br>erotection<br>erotection<br>erotection<br>erotection<br>erotection<br>erotection<br>erotection<br>erotection<br>erotection<br>erotection<br>erotection<br>erotection<br>erotection<br>erotection<br>erotection<br>erotection<br>erotection<br>erotection<br>erotection<br>erotection<br>erotection<br>erotection<br>erotection<br>erotection<br>erotection<br>erotection<br>erotection<br>erotection<br>erotection<br>erotection<br>erotection<br>erotection<br>erotection<br>erotection<br>erotection<br>erotection<br>erotection<br>erotection<br>erotection<br>erotection<br>erotection<br>erotection<br>erotection<br>erotection<br>erotection<br>erotection<br>erotection<br>erotection<br>erotection<br>erotection<br>erotection<br>erotection<br>erotection<br>erotection<br>erotection<br>erotection<br>erotection<br>erotection<br>erotection<br>erotection<br>erotection<br>erotection<br>erotection<br>erotection<br>erotection<br>erotection<br>erotection<br>erotection<br>erotection<br>erotection<br>erotection<br>erotection<br>erotection<br>erotection<br>erotection<br>erotection<br>erotection<br>erotection<br>erotection<br>erotection<br>erotection<br>erotection<br>erotection<br>erotection<br>erotection<br>erotection<br>erotection<br>erotection<br>erotection<br>erotection<br>erotection<br>erotection<br>erotection<br>erotection<br>erotection<br>erotection<br>erotection<br>erotection<br>erotection<br>erotection<br>erotection<br>erotection<br>erotection<br>erotection<br>erotection<br>erotection<br>erotection<br>erotection<br>erotection<br>erotection<br>erotection<br>erotection<br>erotection<br>erotection<br>erotection<br>erotection<br>erotection<br>erotection<br>erotection<br>erotection<br>erotection<br>erotection<br>erotection<br>erotection<br>erotection<br>erotection<br>erotection<br>erotection<br>erotection<br>erotection<br>erotection<br>erotection<br>erotection<br>erotection<br>erotection<br>erotection<br>erotection<br>erotection<br>erotection<br>erotection<br>erotection<br>erotection<br>erotection<br>erotection<br>erotection<br>erotection<br>erotection<br>erotection<br>erotection<br>erotection<br>erotection<br>erotection<br>erotection<br>erotection<br>erotection<br>erotection<br>erotection<br>erotection<br>erotection<br>erotection<br>erotection<br>erotection<br>erotection<br>erotection<br>erotection<br>erotection<br>erotection<br>erotection<br>erotection<br>erotection<br>erotection<br>erotectio | e. Pr hand in a weed on. Property limited with which with which with the property limited property limited with the property limited property  | 260 - Iling. I Iling. | Do received to the property of | not be Do not not not not not not not not not no                                                                                                                                                                                                                                                                                                                                                                                                                                                                                                                                                                                                                                                                                                                                                                                                                                                                                                                                                                                                                                                                                                                                                                                                                                                                                                                                                                                                                                                                                                                                                                                                                                                                                                                                                                                                                                                                                                                                                                                                                                                                               | preathe of eat, P280 - Illowed: enty of inutes. sed or , if you nt: See label). The ention. It is expressed to the ention. It is expressed to the ention.                                                                                                                                                                                                                                                                                                                                                                                                                                                                                                                                                                                                                                                                                                                                                                                                                                                                                                                                                                                                                                                                                                                                                                                                                                                                                                                                                                                                                                                                                                                                                                                                                                                                                                                                                                                                                                                                                                                                                                      |                               |
| 3                     | Other Warnings:                                                  | fumes/mist/drink or smo<br>Wear protect<br>Immediately<br>soap and v<br>Remove co<br>concerned:<br>feel unwell.<br>section 4.1<br>P331 – Do<br>P337+P313<br>contaminate<br>container tig<br>temperature<br>disposal face                                                                                                                                                                                                                                                                                                                                                                                                                                                                                                                                                                                                                                                                                                                                                                                                                                                                                                                                                                                                                                                                                                                                                                                                                                                                                                                                                                                                                                                                                                                                                                                                                                                                                                                                                                                                                                                                                                       | vapor/spray. Packe when using ctive gloves/proty call a poison of vater. P305+Pontact lenses, if Get medical ad P314 - Get mon SDS. P322 NOT induce voice of the control of | o not pierce 264 - Wash at this product. I tective clothing ontrol center, c 351+P338 - It present and vice/attention. redical advice/a: - Specific tremiting. P332+ation persists: wash it before 05 - Store lock) °C/122 °F. ice with local, if                                                                                                                                                                                                                                                                                                                                                                                                                                                                                                                                                                                                                                                                                                                                                                                                                                                                                                                                                                                                                                                                                                                                                                                                                                                                                                                                                                                                                                                                                                                                                                                                                                                                                                                                                                                                                                                                              | or burn<br>ffected ar<br>P271 - Us<br>g/eye pro<br>doctor/phy<br>f in eyes<br>easy to o<br>P312 -<br>/attention<br>eatment (s<br>-P313 - If<br>: Get m<br>reuse.<br>ked up. F<br>P501 - I<br>regional, I                                                                                                                                                                                                                                                                                                                                                                                                                                                                                                                                                                                                                                                                                                                                                                                                                                                                                                                                                                                                                                                                                                                                                                                                                                                                                                                                                                                                                                                                                                                                                                                                                                                                                                                                                                                                                                                                                                                                                                                                                                                                                                                                                                                                                                     | n, ever<br>reas tho<br>se only<br>tection/<br>ysician.<br>: Rinse<br>do. Cor<br>Call a F<br>if you<br>see sup<br>f skin iri<br>edical<br>P403+F<br>P410+P<br>Dispose<br>national                                                                                                                                                                                                                                                                                                                                                                                                                                                                                                                                                                                                                                                                                                                                                                                                                                                                                                                                                                                                                                                                                                                                                                                                                                                                                                                                                                                                                                                                                                                                                                                                                                                                                                                                                                                                                                                                                                                                               | n after prough outdoor face properties of cautination advices 233 - 412 - I for coll, inter                                                                                                                                                                                                                                                                                                                                                                                                                                                                                                                                                                                                                                                                                                                                                                                                                                                                                                                                                                                                                                                                                                                                                                                                                                                                                                                                                                                                                                                                                                                                                                                                                                                                                                                                                                                                                                                                                                                                                                                                                                    | er use ally afte ors or i protection +P352 ously v rinsing N COI nwell n occur e/attent Store Protect protects nationa                                                                                                                                                                                                                                                                                                                                                                                                                                                                                                                                                                                                                                                                                                                                                                                                                                                                                                                                                                                                                                                                                                                                                                                                                                                                                                                                                                                                                                                                                                                                                                                                                                                                                                                                                                                                                                                                                                                                                                                                                                                                                                                                                                                                                                                                                                                                                                                                                                                                                                                                                                                    | e. Pr hance in a weeten. Property with weight most aid rest aid regular regula | 260 - Iling. I Iling. | Do r P270 - ilated a 310 - If Wash wor seve 13 - If Tier if if it is a dvi + P364 tilated t. Do no approp                                                                                                                                                                                                                                                                                                                                                                                                                                                                                                                                                                                                                                                                                                                                                                                                                                                                                                                                                                                                                                                                                                                                                                                                                                                                                                                                                                                                                                                                                                                                                                                                                                                                                                                                                                                                                                                                                                                                                                                                                      | not b Do n area. If swal expo loctor, atmer tice/att place ot exp priate                                                                                                                                                                                                                                                                                                                                                                                                                                                                                                                                                                                                                                                                                                                                                                                                                                                                                                                                                                                                                                                                                                                                                                                                                                                                                                                                                                                                                                                                                                                                                                                                                                                                                                                                                                                                                                                                                                                                                                                                                                                       | preathe tot eat, P280 - Illowed: enty of inutes. sed or, if yount: See label). Lention. Ike off. Keep cose to waste                                                                                                                                                                                                                                                                                                                                                                                                                                                                                                                                                                                                                                                                                                                                                                                                                                                                                                                                                                                                                                                                                                                                                                                                                                                                                                                                                                                                                                                                                                                                                                                                                                                                                                                                                                                                                                                                                                                                                                                                            |                               |
| 3                     | Other Warnings:                                                  | fumes/mist/drink or smo<br>Wear protect<br>Immediately<br>soap and v<br>Remove co<br>concerned:<br>feel unwell.<br>section 4.1<br>P331 – Do<br>P337+P313<br>contaminate<br>container tig<br>temperature<br>disposal face                                                                                                                                                                                                                                                                                                                                                                                                                                                                                                                                                                                                                                                                                                                                                                                                                                                                                                                                                                                                                                                                                                                                                                                                                                                                                                                                                                                                                                                                                                                                                                                                                                                                                                                                                                                                                                                                                                       | vapor/spray. Packe when using ctive gloves/prof/call a poison of vater. P305+Pintact lenses, if Get medical ad P314 - Get mon SDS. P322 NOT induce void - If eye irritated clothing and ghtly closed. P4 es exceeding 50 cility, in accordant of an exposure                                                                                                                                                                                                                                                                                                                                                                                                                                                                                                                                                                                                                                                                                                                                                                                                                                                                                                                                                                                                                                                                                                                                                                                                                                                                                                                                                                                                                                                                                                                                                                                                                                                                                                                                                                                                                                                                   | o not pierce 264 - Wash at this product. I tective clothing portrol center, c 351+P338 - If present and vice/attention. Passing Passin | or burn<br>ffected ar<br>P271 - Us<br>g/eye pro<br>doctor/phy<br>f in eyes<br>easy to o<br>P312 -<br>/attention<br>eatment (s<br>-P313 - If<br>: Get m<br>reuse.<br>ked up. F<br>P501 - I<br>regional, i                                                                                                                                                                                                                                                                                                                                                                                                                                                                                                                                                                                                                                                                                                                                                                                                                                                                                                                                                                                                                                                                                                                                                                                                                                                                                                                                                                                                                                                                                                                                                                                                                                                                                                                                                                                                                                                                                                                                                                                                                                                                                                                                                                                                                                     | n, ever<br>reas the<br>se only<br>tection/<br>ysician.<br>: Rinse<br>do. Cor<br>Call a F<br>if you<br>see sup<br>f skin iri<br>edical<br>P403+F<br>Oispose<br>national                                                                                                                                                                                                                                                                                                                                                                                                                                                                                                                                                                                                                                                                                                                                                                                                                                                                                                                                                                                                                                                                                                                                                                                                                                                                                                                                                                                                                                                                                                                                                                                                                                                                                                                                                                                                                                                                                                                                                         | n after prough outdoor face per P302 cautination advice P233 - 412 - I for face for  | er use<br>ors or i<br>protection<br>+P352<br>ously varinsing<br>N COI<br>nwell.<br>ental fin<br>occur<br>Store<br>Protect<br>ontents<br>national<br>duct, pi                                                                                                                                                                                                                                                                                                                                                                                                                                                                                                                                                                                                                                                                                                                                                                                                                                                                                                                                                                                                                                                                                                                                                                                                                                                                                                                                                                                                                                                                                                                                                                                                                                                                                                                                                                                                                                                                                                                                                                                                                                                                                                                                                                                                                                                                                                                                                                                                                                                                                                                                              | e. Pr hand hand hand hand hand hand hand hand                                                                                                                                                                                                                                                                                                                                                                                                                                                                                                                                                                                                                                                                                                                                                                                                                                                                                                                                                                                                                                                                                                                                                                                                                                                                                                                                                                                                                                                                                                                                                                                                                                                                                                                                                                                                                                                                                                                                                                                                                                                                                  | 260 - Iling. I Iling. I Iling. I Illing. I Ill | Do r P270 - ilated a 310 - If Wash w r seve 13 - If TER, d iffic trea iffic t | not b Do n area. If swal with pleral m expo loctor, atmer this ice/att Ta place ot exp priate                                                                                                                                                                                                                                                                                                                                                                                                                                                                                                                                                                                                                                                                                                                                                                                                                                                                                                                                                                                                                                                                                                                                                                                                                                                                                                                                                                                                                                                                                                                                                                                                                                                                                                                                                                                                                                                                                                                                                                                                                                  | oreathe tot eat, P280 - Illowed: enty of inutes. sed or , if you nt: See label). ention. lke off . Keep oose to waste                                                                                                                                                                                                                                                                                                                                                                                                                                                                                                                                                                                                                                                                                                                                                                                                                                                                                                                                                                                                                                                                                                                                                                                                                                                                                                                                                                                                                                                                                                                                                                                                                                                                                                                                                                                                                                                                                                                                                                                                          | I poison con                  |
| 3                     | Other Warnings:                                                  | fumes/mist/drink or smo<br>Wear protect<br>Immediately<br>soap and v<br>Remove co<br>concerned:<br>feel unwell.<br>section 4.1<br>P331 – Do<br>P337+P313<br>contaminate<br>container tig<br>temperature<br>disposal face<br>In the event<br>center, who                                                                                                                                                                                                                                                                                                                                                                                                                                                                                                                                                                                                                                                                                                                                                                                                                                                                                                                                                                                                                                                                                                                                                                                                                                                                                                                                                                                                                                                                                                                                                                                                                                                                                                                                                                                                                                                                        | vapor/spray. Packe when using ctive gloves/proty call a poison of vater. P305+Pontact lenses, if Get medical ad P314 - Get mon SDS. P322 NOT induce voice of the control of | o not pierce 264 - Wash at this product. I tective clothing portrol center, c 351+P338 - If present and vice/attention. I decided advice - Specific tremiting. P332+atton persists: wash it before 05 - Store lock of "C/122 "F. ace with local, or medical increfrom the U.S.                                                                                                                                                                                                                                                                                                                                                                                                                                                                                                                                                                                                                                                                                                                                                                                                                                                                                                                                                                                                                                                                                                                                                                                                                                                                                                                                                                                                                                                                                                                                                                                                                                                                                                                                                                                                                                                 | or burn<br>ffected ar<br>P271 - Us<br>g/eye pro<br>doctor/phy<br>f in eyes<br>easy to o<br>P312 -<br>/attention<br>eatment (s<br>-P313 - If<br>: Get m<br>reuse. I<br>regional, I<br>quiry invo<br>S. manufa                                                                                                                                                                                                                                                                                                                                                                                                                                                                                                                                                                                                                                                                                                                                                                                                                                                                                                                                                                                                                                                                                                                                                                                                                                                                                                                                                                                                                                                                                                                                                                                                                                                                                                                                                                                                                                                                                                                                                                                                                                                                                                                                                                                                                                 | n, ever<br>reas the<br>se only<br>tection/<br>ysician.<br>: Rinse<br>do. Cor<br>Call a F<br>if you<br>see sup<br>f skin in<br>edical<br>P403+F<br>2410+P<br>Dispose<br>national<br>olving the                                                                                                                                                                                                                                                                                                                                                                                                                                                                                                                                                                                                                                                                                                                                                                                                                                                                                                                                                                                                                                                                                                                                                                                                                                                                                                                                                                                                                                                                                                                                                                                                                                                                                                                                                                                                                                                                                                                                  | n after prough outdoor face per P302 cautinue POISC feel upplementation advice P233 - 412 - I of coll, inter is progrand s                                                                                                                                                                                                                                                                                                                                                                                                                                                                                                                                                                                                                                                                                                                                                                                                                                                                                                                                                                                                                                                                                                                                                                                                                                                                                                                                                                                                                                                                                                                                                                                                                                                                                                                                                                                                                                                                                                                                                                                                     | er use<br>ors or i<br>protection<br>+P352<br>ously varinsing<br>NN COI<br>nwell.<br>ental fin<br>n occur<br>Store<br>Protecton<br>tents<br>nationa<br>duct, pi<br>how th                                                                                                                                                                                                                                                                                                                                                                                                                                                                                                                                                                                                                                                                                                                                                                                                                                                                                                                                                                                                                                                                                                                                                                                                                                                                                                                                                                                                                                                                                                                                                                                                                                                                                                                                                                                                                                                                                                                                                                                                                                                                                                                                                                                                                                                                                                                                                                                                                                                                                                                                  | e. Pr hand in a weed on. Property with way. P3 NTRO P321 rest aid rest ion. In a weed from the property in a weed to be all regulations.                                                                                                                                                                                                                                                                                                                                                                                                                                                                                                                                                                                                                                                                                                                                                                                                                                                                                                                                                                                                                                                                                                                                                                                                                                                                                                                                                                                                                                                                                                                                                                                                                                                                                                                                                                                                                                                                                                                                                                                       | 260 - Iling. I Iling. I Iling. I Illing. I Ill | Do r P270 - ilated a 310 - If Wash w r seve 13 - If TER, d iffic trea iffic t | not b Do n area. If swal with pleral m expo loctor, atmer this ice/att Ta place ot exp priate                                                                                                                                                                                                                                                                                                                                                                                                                                                                                                                                                                                                                                                                                                                                                                                                                                                                                                                                                                                                                                                                                                                                                                                                                                                                                                                                                                                                                                                                                                                                                                                                                                                                                                                                                                                                                                                                                                                                                                                                                                  | oreathe tot eat, P280 - Illowed: enty of inutes. sed or , if you nt: See label). ention. lke off . Keep oose to waste                                                                                                                                                                                                                                                                                                                                                                                                                                                                                                                                                                                                                                                                                                                                                                                                                                                                                                                                                                                                                                                                                                                                                                                                                                                                                                                                                                                                                                                                                                                                                                                                                                                                                                                                                                                                                                                                                                                                                                                                          | Il poison con                 |
| 3                     | Other Warnings:                                                  | fumes/mist/drink or smo<br>Wear protect<br>Immediately<br>soap and v<br>Remove co<br>concerned:<br>feel unwell.<br>section 4.1<br>P331 – Do<br>P337+P313<br>contaminate<br>container tig<br>temperature<br>disposal face<br>In the event<br>center, who<br>product con                                                                                                                                                                                                                                                                                                                                                                                                                                                                                                                                                                                                                                                                                                                                                                                                                                                                                                                                                                                                                                                                                                                                                                                                                                                                                                                                                                                                                                                                                                                                                                                                                                                                                                                                                                                                                                                         | vapor/spray. Packe when using ctive gloves/prot/ call a poison of vater. P305+Pintact lenses, if Get medical ad P314 - Get mon SDS. P322 NOT induce voided clothing and phtly closed. P4 as exceeding 50 cility, in accordant of an exposure may seek advictainer or label at the second packet.                                                                                                                                                                                                                                                                                                                                                                                                                                                                                                                                                                                                                                                                                                                                                                                                                                                                                                                                                                                                                                                                                                                                                                                                                                                                                                                                                                                                                                                                                                                                                                                                                                                                                                                                                                                                                               | o not pierce 264 - Wash at this product. I tective clothing ontrol center, c 351+P338 - It present and vice/attention. I dedical advice/attention. P332+ation persists: wash it before 05 - Store lock 0 °C/122 °F. I ce with local, I or medical ince from the U.S. hand. KEEP                                                                                                                                                                                                                                                                                                                                                                                                                                                                                                                                                                                                                                                                                                                                                                                                                                                                                                                                                                                                                                                                                                                                                                                                                                                                                                                                                                                                                                                                                                                                                                                                                                                                                                                                                                                                                                                | or burn<br>ffected ar<br>P271 - Us<br>g/eye pro<br>doctor/phy<br>f in eyes<br>easy to o<br>P312 -<br>/attention<br>eatment (s<br>-P313 - If<br>Get m<br>e reuse.<br>ked up. F<br>P501 - I<br>regional, i<br>quiry invo<br>S. manufa                                                                                                                                                                                                                                                                                                                                                                                                                                                                                                                                                                                                                                                                                                                                                                                                                                                                                                                                                                                                                                                                                                                                                                                                                                                                                                                                                                                                                                                                                                                                                                                                                                                                                                                                                                                                                                                                                                                                                                                                                                                                                                                                                                                                          | n, evereas the reas the se only tection/ysician. : Rinse do. Cor Call a F if you see supf skin in edical P403+F P410+P Dispose national blving the acturer, REACH                                                                                                                                                                                                                                                                                                                                                                                                                                                                                                                                                                                                                                                                                                                                                                                                                                                                                                                                                                                                                                                                                                                                                                                                                                                                                                                                                                                                                                                                                                                                                                                                                                                                                                                                                                                                                                                                                                                                                              | n after outdoor outdoor face page 2015 feel upplementation advices 2233 - 412 - I of collins process and sands                                                                                                                                                                                                                                                                                                                                                                                                                                                                                                                                                                                                                                                                                                                                                                                                                                                                                                                                                                                                                                                                                                                                                                                                                                                                                                                                                                                                                                                                                                                                                                                                                                                                                                                                                                                                                                                                                                                                                                                                                 | er use<br>ally afte<br>ors or i<br>protection<br>+P352<br>ously value<br>on COI<br>nwell.<br>ental fin<br>n occur<br>e/attent<br>Store<br>Protect<br>on tents<br>national<br>duct, pl<br>how th                                                                                                                                                                                                                                                                                                                                                                                                                                                                                                                                                                                                                                                                                                                                                                                                                                                                                                                                                                                                                                                                                                                                                                                                                                                                                                                                                                                                                                                                                                                                                                                                                                                                                                                                                                                                                                                                                                                                                                                                                                                                                                                                                                                                                                                                                                                                                                                                                                                                                                           | e. Pr handin a weedon. Property with word property proper | 260 - Iling. I Ill-vent 301+P: 301+P: skin: V aker fo 08+P3 L CEN - Spec instruct medic P362- rell-ven sunligh iner to lations contacts s SDS.                                                                                                                                                                                                                                                                                                                                                                                                                                                                                                                                                                                                                                                                                                                                                                                                                                                                                                                                                                                                                                                                                                                                                                                                                                                                                                                                                                                                                                                                                                                                                                                                                                                                                                                                                                                                                                                                                                                                                                                 | Do r P270 - ilated a 310 - If Wash w r seve 13 - If TER, d iffic trea iffic t | not b Do n area. If swal with pleral m expo loctor, atmer this ice/att Ta place ot exp priate                                                                                                                                                                                                                                                                                                                                                                                                                                                                                                                                                                                                                                                                                                                                                                                                                                                                                                                                                                                                                                                                                                                                                                                                                                                                                                                                                                                                                                                                                                                                                                                                                                                                                                                                                                                                                                                                                                                                                                                                                                  | oreathe tot eat, P280 - Illowed: enty of inutes. sed or , if you nt: See label). ention. lke off . Keep oose to waste                                                                                                                                                                                                                                                                                                                                                                                                                                                                                                                                                                                                                                                                                                                                                                                                                                                                                                                                                                                                                                                                                                                                                                                                                                                                                                                                                                                                                                                                                                                                                                                                                                                                                                                                                                                                                                                                                                                                                                                                          | Il poison con                 |
| .3                    | Other Warnings:                                                  | fumes/mist/drink or smo<br>Wear protect<br>Immediately<br>soap and v<br>Remove co<br>concerned:<br>feel unwell.<br>section 4.1<br>P331 – Do<br>P337+P313<br>contaminate<br>container tig<br>temperature<br>disposal face<br>In the event<br>center, who<br>product con                                                                                                                                                                                                                                                                                                                                                                                                                                                                                                                                                                                                                                                                                                                                                                                                                                                                                                                                                                                                                                                                                                                                                                                                                                                                                                                                                                                                                                                                                                                                                                                                                                                                                                                                                                                                                                                         | vapor/spray. Packe when using ctive gloves/prof/call a poison of vater. P305+Pintact lenses, if Get medical ad P314 - Get mon SDS. P322 NOT induce vote - If eye irrited clothing and phtly closed. P4 as exceeding 50 cility, in accordant of an exposure may seek advice to gloves and packet of an exposure may seek adviced.                                                                                                                                                                                                                                                                                                                                                                                                                                                                                                                                                                                                                                                                                                                                                                                                                                                                                                                                                                                                                                                                                                                                                                                                                                                                                                                                                                                                                                                                                                                                                                                                                                                                                                                                                                                               | o not pierce 264 - Wash at this product. I tective clothing ontrol center, c 351+P338 - It present and vice/attention. I dedical advice/attention. P332+ation persists: wash it before 05 - Store lock 0 °C/122 °F. I ce with local, I or medical ince from the U.S. hand. KEEP                                                                                                                                                                                                                                                                                                                                                                                                                                                                                                                                                                                                                                                                                                                                                                                                                                                                                                                                                                                                                                                                                                                                                                                                                                                                                                                                                                                                                                                                                                                                                                                                                                                                                                                                                                                                                                                | or burn<br>ffected ar<br>P271 - Us<br>g/eye pro<br>doctor/phy<br>f in eyes<br>easy to o<br>P312 -<br>/attention<br>eatment (s<br>-P313 - If<br>Get m<br>e reuse.<br>ked up. F<br>P501 - I<br>regional, i<br>quiry invo<br>S. manufa                                                                                                                                                                                                                                                                                                                                                                                                                                                                                                                                                                                                                                                                                                                                                                                                                                                                                                                                                                                                                                                                                                                                                                                                                                                                                                                                                                                                                                                                                                                                                                                                                                                                                                                                                                                                                                                                                                                                                                                                                                                                                                                                                                                                          | n, evereas the reas the se only tection/ yesician. : Rinse do. Cor Call a F if you see supf skin in edical P403+F Dispose national olving the acturer, REACH                                                                                                                                                                                                                                                                                                                                                                                                                                                                                                                                                                                                                                                                                                                                                                                                                                                                                                                                                                                                                                                                                                                                                                                                                                                                                                                                                                                                                                                                                                                                                                                                                                                                                                                                                                                                                                                                                                                                                                   | n after prough outdoor face page 2015 per policy feel upplementation advice 2233 - 412 - I for face page 3 - 412 - I for face page 3 - 415 per policy feel upplementation advice 2233 - 415 per policy feel upplementation advice 2233 - 415 per policy feel upplementation advises a feel upplementation advises  | er use<br>ally afte<br>ors or i<br>protection<br>+P352<br>ously varinsing<br>N COI<br>nwell.<br>ental fin<br>n occurre/attent<br>Store<br>Protectontents<br>national<br>duct, pi<br>how the                                                                                                                                                                                                                                                                                                                                                                                                                                                                                                                                                                                                                                                                                                                                                                                                                                                                                                                                                                                                                                                                                                                                                                                                                                                                                                                                                                                                                                                                                                                                                                                                                                                                                                                                                                                                                                                                                                                                                                                                                                                                                                                                                                                                                                                                                                                                                                                                                                                                                                               | e. Pr handin a weedon. Programmer with word and the programmer of  | 260 - Illing.  | Do r P270 - ilated a 310 - If Wash w r seve 13 - If TER, d iffic trea iffic t | not b Do n Trea.  f swal f swa | oreathe tot eat, P280 - Illowed: enty of iniutes. sed or , if you at: See label). ention. ake off. Keep pose to waste or loca advice i                                                                                                                                                                                                                                                                                                                                                                                                                                                                                                                                                                                                                                                                                                                                                                                                                                                                                                                                                                                                                                                                                                                                                                                                                                                                                                                                                                                                                                                                                                                                                                                                                                                                                                                                                                                                                                                                                                                                                                                         | I poison con                  |
| .3                    | Other Warnings:                                                  | fumes/mist/drink or smo<br>Wear protect<br>Immediately<br>soap and v<br>Remove co<br>concerned:<br>feel unwell.<br>section 4.1<br>P331 – Do<br>P337+P313<br>contaminate<br>container tig<br>temperature<br>disposal face<br>In the event<br>center, who<br>product con                                                                                                                                                                                                                                                                                                                                                                                                                                                                                                                                                                                                                                                                                                                                                                                                                                                                                                                                                                                                                                                                                                                                                                                                                                                                                                                                                                                                                                                                                                                                                                                                                                                                                                                                                                                                                                                         | vapor/spray. Packe when using ctive gloves/prot/ call a poison of vater. P305+Pintact lenses, if Get medical ad P314 - Get mon SDS. P322 NOT induce voided clothing and phtly closed. P4 as exceeding 50 cility, in accordant of an exposure may seek advictainer or label at the second packet.                                                                                                                                                                                                                                                                                                                                                                                                                                                                                                                                                                                                                                                                                                                                                                                                                                                                                                                                                                                                                                                                                                                                                                                                                                                                                                                                                                                                                                                                                                                                                                                                                                                                                                                                                                                                                               | o not pierce 264 - Wash at this product. I tective clothing ontrol center, c 351+P338 - It present and vice/attention. I dedical advice/attention. P332+ation persists: wash it before 05 - Store lock 0 °C/122 °F. I ce with local, I or medical ince from the U.S. hand. KEEP                                                                                                                                                                                                                                                                                                                                                                                                                                                                                                                                                                                                                                                                                                                                                                                                                                                                                                                                                                                                                                                                                                                                                                                                                                                                                                                                                                                                                                                                                                                                                                                                                                                                                                                                                                                                                                                | or burn<br>ffected ar<br>P271 - Us<br>g/eye pro<br>doctor/phy<br>f in eyes<br>easy to o<br>P312 -<br>/attention<br>eatment (s<br>-P313 - If<br>Get m<br>e reuse.<br>ked up. F<br>P501 - I<br>regional, i<br>quiry invo<br>S. manufa                                                                                                                                                                                                                                                                                                                                                                                                                                                                                                                                                                                                                                                                                                                                                                                                                                                                                                                                                                                                                                                                                                                                                                                                                                                                                                                                                                                                                                                                                                                                                                                                                                                                                                                                                                                                                                                                                                                                                                                                                                                                                                                                                                                                          | n, evereas the reas the reas the reas the reas the reas the reason of th | n after prough outdoor face p P302 cautinatinue POISC feel upplementation advice P233 - 412 - I of col, inter is proof and s H OF (                                                                                                                                                                                                                                                                                                                                                                                                                                                                                                                                                                                                                                                                                                                                                                                                                                                                                                                                                                                                                                                                                                                                                                                                                                                                                                                                                                                                                                                                                                                                                                                                                                                                                                                                                                                                                                                                                                                                                                                            | er use<br>ally afte<br>ors or i<br>protection<br>+P352<br>ously varinsing<br>N COI<br>nwell.<br>ental fin<br>n occurre/attent<br>Store<br>Protectontents<br>national<br>duct, pi<br>how the                                                                                                                                                                                                                                                                                                                                                                                                                                                                                                                                                                                                                                                                                                                                                                                                                                                                                                                                                                                                                                                                                                                                                                                                                                                                                                                                                                                                                                                                                                                                                                                                                                                                                                                                                                                                                                                                                                                                                                                                                                                                                                                                                                                                                                                                                                                                                                                                                                                                                                               | e. Pr handin a weedon. Property with word property and property and property propert | 260 - Illing.  | Do r P270 - ilated a 310 - If Wash wer seve 13 - If TER, d iffic treation or all advi P364 tilated t. Do n approp                                                                                                                                                                                                                                                                                                                                                                                                                                                                                                                                                                                                                                                                                                                                                                                                                                                                                                                                                                                                                                                                                                                                                                                                                                                                                                                                                                                                                                                                                                                                                                                                                                                                                                                                                                                                                                                                                                                                                                                                              | not b Do n Trea.  f swal f swa | oreathe tot eat, P280 - Illowed: enty of iniutes. sed or , if you at: See label). ention. ake off. Keep pose to waste or loca advice i                                                                                                                                                                                                                                                                                                                                                                                                                                                                                                                                                                                                                                                                                                                                                                                                                                                                                                                                                                                                                                                                                                                                                                                                                                                                                                                                                                                                                                                                                                                                                                                                                                                                                                                                                                                                                                                                                                                                                                                         | I poison con                  |
| 3                     | Other Warnings:                                                  | fumes/mist/drink or smo<br>Wear protect<br>Immediately<br>soap and v<br>Remove co<br>concerned:<br>feel unwell.<br>section 4.1<br>P331 – Do<br>P337+P313<br>contaminate<br>container tig<br>temperature<br>disposal face<br>In the event<br>center, who<br>product con                                                                                                                                                                                                                                                                                                                                                                                                                                                                                                                                                                                                                                                                                                                                                                                                                                                                                                                                                                                                                                                                                                                                                                                                                                                                                                                                                                                                                                                                                                                                                                                                                                                                                                                                                                                                                                                         | vapor/spray. Packe when using ctive gloves/prot/ call a poison of vater. P305+Pintact lenses, if Get medical ad P314 - Get mon SDS. P322 NOT induce voided clothing and phtly closed. P4 as exceeding 50 cility, in accordant of an exposure may seek advictainer or label at the second packet.                                                                                                                                                                                                                                                                                                                                                                                                                                                                                                                                                                                                                                                                                                                                                                                                                                                                                                                                                                                                                                                                                                                                                                                                                                                                                                                                                                                                                                                                                                                                                                                                                                                                                                                                                                                                                               | o not pierce 264 - Wash at this product. I tective clothing ontrol center, c 351+P338 - It present and vice/attention. I dedical advice/attention. P332+ation persists: wash it before 05 - Store lock 0 °C/122 °F. I ce with local, I or medical ince from the U.S. hand. KEEP                                                                                                                                                                                                                                                                                                                                                                                                                                                                                                                                                                                                                                                                                                                                                                                                                                                                                                                                                                                                                                                                                                                                                                                                                                                                                                                                                                                                                                                                                                                                                                                                                                                                                                                                                                                                                                                | or burn<br>ffected ar<br>P271 - Us<br>g/eye pro<br>doctor/phy<br>f in eyes<br>easy to o<br>P312 -<br>/attention<br>eatment (s<br>-P313 - If<br>Get m<br>e reuse.<br>ked up. F<br>P501 - I<br>regional, i<br>quiry invo<br>S. manufa                                                                                                                                                                                                                                                                                                                                                                                                                                                                                                                                                                                                                                                                                                                                                                                                                                                                                                                                                                                                                                                                                                                                                                                                                                                                                                                                                                                                                                                                                                                                                                                                                                                                                                                                                                                                                                                                                                                                                                                                                                                                                                                                                                                                          | n, evereas the reas the se only tection/ yesician. : Rinse do. Cor Call a F if you see supf skin in edical P403+F Dispose national olving the acturer, REACH                                                                                                                                                                                                                                                                                                                                                                                                                                                                                                                                                                                                                                                                                                                                                                                                                                                                                                                                                                                                                                                                                                                                                                                                                                                                                                                                                                                                                                                                                                                                                                                                                                                                                                                                                                                                                                                                                                                                                                   | n after prough outdoor face p P302 cautinatinue POISC feel upplementation advice P233 - 412 - I of col, inter is proof and s H OF (                                                                                                                                                                                                                                                                                                                                                                                                                                                                                                                                                                                                                                                                                                                                                                                                                                                                                                                                                                                                                                                                                                                                                                                                                                                                                                                                                                                                                                                                                                                                                                                                                                                                                                                                                                                                                                                                                                                                                                                            | er use<br>ally afte<br>ors or i<br>protection<br>+P352<br>ously varinsing<br>N COI<br>nwell.<br>ental fin<br>n occurre/attent<br>Store<br>Protectontents<br>national<br>duct, pi<br>how the                                                                                                                                                                                                                                                                                                                                                                                                                                                                                                                                                                                                                                                                                                                                                                                                                                                                                                                                                                                                                                                                                                                                                                                                                                                                                                                                                                                                                                                                                                                                                                                                                                                                                                                                                                                                                                                                                                                                                                                                                                                                                                                                                                                                                                                                                                                                                                                                                                                                                                               | e. Pr handin a weedon. Programmer with word and the programmer of  | 260 - Illing.  | Do r P270 - ilated a 310 - If Wash wer seve 13 - If TER, d iffic treation or all advi P364 tilated t. Do n approp                                                                                                                                                                                                                                                                                                                                                                                                                                                                                                                                                                                                                                                                                                                                                                                                                                                                                                                                                                                                                                                                                                                                                                                                                                                                                                                                                                                                                                                                                                                                                                                                                                                                                                                                                                                                                                                                                                                                                                                                              | not b Do n Trea.  f swal f swa | oreathe tot eat, P280 - Illowed: enty of iniutes. sed or , if you at: See label). ention. ake off. Keep pose to waste or loca advice i                                                                                                                                                                                                                                                                                                                                                                                                                                                                                                                                                                                                                                                                                                                                                                                                                                                                                                                                                                                                                                                                                                                                                                                                                                                                                                                                                                                                                                                                                                                                                                                                                                                                                                                                                                                                                                                                                                                                                                                         | I poison con                  |
|                       | Other Warnings:                                                  | fumes/mist/drink or smoth wear protect Immediately soap and version Remove concerned: feel unwell. section 4.1 P331 – Do P337+P313 contaminate container tig temperature disposal fact In the event center, who product con                                                                                                                                                                                                                                                                                                                                                                                                                                                                                                                                                                                                                                                                                                                                                                                                                                                                                                                                                                                                                                                                                                                                                                                                                                                                                                                                                                                                                                                                                                                                                                                                                                                                                                                                                                                                                                                                                                    | vapor/spray. P: oke when using ctive gloves/prof call a poison of vater. P305+P intact lenses, if Get medical ad P314 - Get m on SDS. P322 NOT induce voi c - If eye irrite ed clothing and ghtly closed. P4 es exceeding 50 cility, in accordant t of an exposure may seek advictainer or label at  OMPOSITI  RTECS No.                                                                                                                                                                                                                                                                                                                                                                                                                                                                                                                                                                                                                                                                                                                                                                                                                                                                                                                                                                                                                                                                                                                                                                                                                                                                                                                                                                                                                                                                                                                                                                                                                                                                                                                                                                                                       | o not pierce 264 - Wash at this product. I this product. I tective clothing ontrol center, of 351+P338 - If present and vice/attention. I redical advice/attention. I redical advice/attention. P332+ation persists: wash it before 05 - Store lock of "C/122 "F. I rece with local, if or medical interest from the U.S. I hand. KEEP                                                                                                                                                                                                                                                                                                                                                                                                                                                                                                                                                                                                                                                                                                                                                                                                                                                                                                                                                                                                                                                                                                                                                                                                                                                                                                                                                                                                                                                                                                                                                                                                                                                                                                                                                                                         | or burn ffected ar P271 - Us g/eye pro doctor/phy f in eyes easy to c P312 - /attention eatment (s P313 - If Get m reuse. ked up. F P501 - [ regional, puiry invo S. manufa OUT OF  SREDI                                                                                                                                                                                                                                                                                                                                                                                                                                                                                                                                                                                                                                                                                                                                                                                                                                                                                                                                                                                                                                                                                                                                                                                                                                                                                                                                                                                                                                                                                                                                                                                                                                                                                                                                                                                                                                                                                                                                                                                                                                                                                                                                                                                                                                                    | n, evereas the reas the reason of the | n after prough outdoor face programmer P302 cautin tinue P0ISC feel upplementation advice 233 - 412 - I for face in the programmer prought of the programmer programmer prought from the programmer pr | er use er use er use er use er grotes er grote                                                                                                                                                                                                                                                                                                                                                                                                                                                                                                                                                                            | e. Pr handin a we on. Properties of the properti | 260 - Illing.  | Do r P270 - ilated a 310 - If Wash w r seve 13 - If TER, d iffic treation or cal advi P364 tilated t. Do n approp If med                                                                                                                                                                                                                                                                                                                                                                                                                                                                                                                                                                                                                                                                                                                                                                                                                                                                                                                                                                                                                                                                                                                                                                                                                                                                                                                                                                                                                                                                                                                                                                                                                                                                                                                                                                                                                                                                                                                                                                                                       | not b Do n area. f swal | oreathe not eat, P280 - Illowed: enty of inutes. sed or, if you nt: See label). Lention. Ike off the waste or local advice in IDLH                                                                                                                                                                                                                                                                                                                                                                                                                                                                                                                                                                                                                                                                                                                                                                                                                                                                                                                                                                                                                                                                                                                                                                                                                                                                                                                                                                                                                                                                                                                                                                                                                                                                                                                                                                                                                                                                                                                                                                                             | al poison con s needed, ha    |
| EMI                   |                                                                  | fumes/mist/drink or smoth wear protect Immediately soap and vertical Remove concerned: feel unwell. section 4.1 P331 – Do P337+P313 contaminate container tig temperature disposal fact In the event center, who product con                                                                                                                                                                                                                                                                                                                                                                                                                                                                                                                                                                                                                                                                                                                                                                                                                                                                                                                                                                                                                                                                                                                                                                                                                                                                                                                                                                                                                                                                                                                                                                                                                                                                                                                                                                                                                                                                                                   | vapor/spray. Packe when using ctive gloves/prof/call a poison of vater. P305+P intact lenses, if Get medical ad P314 - Get mon SDS. P322 NOT induce vois - If eye irrited clothing and ghtly closed. P4 es exceeding 50 cility, in accordant of an exposure may seek advictainer or label at OMPOSITI                                                                                                                                                                                                                                                                                                                                                                                                                                                                                                                                                                                                                                                                                                                                                                                                                                                                                                                                                                                                                                                                                                                                                                                                                                                                                                                                                                                                                                                                                                                                                                                                                                                                                                                                                                                                                          | o not pierce 264 - Wash at this product. I dective clothing ontrol center, cost-14-18-18-18-18-18-18-18-18-18-18-18-18-18-                                                                                                                                                                                                                                                                                                                                                                                                                                                                                                                                                                                                                                                                                                                                                                                                                                                                                                                                                                                                                                                                                                                                                                                                                                                                                                                                                                                                                                                                                                                                                                                                                                                                                                                                                                                                                                                                                                                                                                                                     | or burn ffected ar P271 - Us g/eye pro doctor/phy f in eyes easy to c P312 - /attention eatment (s -P313 - If Get m exed up. F P501 - I regional, quiry invo S. manufa OUT OF  % 20-40                                                                                                                                                                                                                                                                                                                                                                                                                                                                                                                                                                                                                                                                                                                                                                                                                                                                                                                                                                                                                                                                                                                                                                                                                                                                                                                                                                                                                                                                                                                                                                                                                                                                                                                                                                                                                                                                                                                                                                                                                                                                                                                                                                                                                                                       | n, evereas the reas the se only tection/ yesician. : Rinse do. Cor Call a F if you see supf skin in edical P403+F 2015 pose national oliving the acturer, REACH ACC PP                                                                                                                                                                                                                                                                                                                                                                                                                                                                                                                                                                                                                                                                                                                                                                                                                                                                                                                                                                                                                                                                                                                                                                                                                                                                                                                                                                                                                                                                                                                                                                                                                                                                                                                                                                                                                                                                                                                                                         | n after prough outdoor face p P302 cautinatinue POISC feel upplementation advice P233 - 412 - I feel for feel upplementation and s HOF (Control of the poison of the poiso | er use ally afte ors or in orsection the service of                                                                                                                                                                                                                                                                                                                                                                                                                                                                                                                                                                            | r handin a webon. Poly left of the second and regularist aid regularist per second and regularist aid regularist per second aid regu | 260 Illing. Ill-vent 301+P: skin: Venter for 08+P3 L CEN - Specinstruct medic P362- rell-vent sunligh iner to lations contact s SDS.  ON  SURE LIII                                                                                                                                                                                                                                                                                                                                                                                                                                                                                                                                                                                                                                                                                                                                                                                                                                                                                                                                                                                                                                                                                                                                                                                                                                                                                                                                                                                                                                                                                                                                                                                                                                                                                                                                                                                                                                                                                                                                                                            | Do r P270 - ilated a 310 - If Wash we r seve 13 - If TER, d iffic tree tion or ral advi P364 tilated t. Do n approp                                                                                                                                                                                                                                                                                                                                                                                                                                                                                                                                                                                                                                                                                                                                                                                                                                                                                                                                                                                                                                                                                                                                                                                                                                                                                                                                                                                                                                                                                                                                                                                                                                                                                                                                                                                                                                                                                                                                                                                                            | not b Do n Irea.  f swal expo octor, atmer n this ice/att - Ta place ot exp priate  AIR (mg OSHA ppm                                                                                                                                                                                                                                                                                                                                                                                                                                                                                                                                                                                                                                                                                                                                                                                                                                                                                                                                                                                                                                                                                                                                                                                                                                                                                                                                                                                                                                                                                                                                                                                                                                                                                                                                                                                                                                                                                                                                                                          | oreathe not eat, P280 - Illowed: enty of inutes. sed or, if you nt: See label). Lention. Ike off the waste or local advice in IDLH                                                                                                                                                                                                                                                                                                                                                                                                                                                                                                                                                                                                                                                                                                                                                                                                                                                                                                                                                                                                                                                                                                                                                                                                                                                                                                                                                                                                                                                                                                                                                                                                                                                                                                                                                                                                                                                                                                                                                                                             | Il poison con<br>s needed, ha |
| EMI<br>ET             | CAL NAME(S)                                                      | fumes/mist/drink or smoth wear protect Immediately soap and vertical Remove concerned: feel unwell. section 4.1 P331 – Do P337+P313 contaminate container tig temperature disposal factor of the event center, who product con section 3. Constant of the event center, who product con section of the event center of the event cente | vapor/spray. P: oke when using ctive gloves/prof / call a poison covater. P305+P ontact lenses, if Get medical ad P314 - Get m on SDS. P322 NOT induce void - If eye irrita ed clothing and ghtly closed. P4 es exceeding 50 cility, in accordant to of an exposure may seek advictainer or label at  OMPOSITI  RTECS No. AL3150000 Eye Irrit. 2; STOT S                                                                                                                                                                                                                                                                                                                                                                                                                                                                                                                                                                                                                                                                                                                                                                                                                                                                                                                                                                                                                                                                                                                                                                                                                                                                                                                                                                                                                                                                                                                                                                                                                                                                                                                                                                       | o not pierce 264 - Wash at this product. I tective clothing ontrol center, c 351+P338 - If present and vice/attention. dedical advice/ - Specific tre miting. P332+ ation persists: wash it before 05 - Store lock 0 °C/122 °F. Ince with local, I or medical inche from the U.S. I hand. KEEP  ON & INC  EINECS No. 200-662-2 E 3; H225, H315                                                                                                                                                                                                                                                                                                                                                                                                                                                                                                                                                                                                                                                                                                                                                                                                                                                                                                                                                                                                                                                                                                                                                                                                                                                                                                                                                                                                                                                                                                                                                                                                                                                                                                                                                                                 | or burn ffected ar P271 - Us g/eye pro doctor/phy f in eyes easy to c P312 - /attention eatment (s -P313 - If Get m ereuse. FP501 - I regional, quiry invo S. manufa OUT OF  \$\$\frac{\text{PEDI}}{\text{PB}}\$\$                                                                                                                                                                                                                                                                                                                                                                                                                                                                                                                                                                                                                                                                                                                                                                                                                                                                                                                                                                                                                                                                                                                                                                                                                                                                                                                                                                                                                                                                                                                                                                                                                                                                                                                                                                                                                                                                                                                                                                                                                                                                                                                                                                                                                           | n, evereas the reas the reason of the reason o | n after prough outdoor face production face production feel upplementation advices 2233 - 412 - I consist production for the production face of the production face of the production for the production face of the production face  | er use ally afte ors or i protective the protective                                                                                                                                                                                                                                                                                                                                                                                                                                                                                                                                                                            | e. Pr handin a weedon. Programmer on. Programmer on | 260 lling. Ill-vent 301+P: 301+P: skin: Visit No. 1   100   She    | Do received to the property of | not b Do n Irea.  f swal Ivitral In expo loctor, atmer n this ice/att - Ta place ot exp priate sician dical a ppm STEL NA                                                                                                                                                                                                                                                                                                                                                                                                                                                                                                                                                                                                                                                                                                                                                                                                                                                                                                                                                                                                                                                                                                                                                                                                                                                                                                                                                                                                                                                                                                                                                                                                                                                                                                                                                                                                                                                                                                                                                                                                      | oreathe not eat, P280 - Illowed: enty of ininutes. sed or if you not: See label). ention. ike off. Keep pose to waste or loca advice i                                                                                                                                                                                                                                                                                                                                                                                                                                                                                                                                                                                                                                                                                                                                                                                                                                                                                                                                                                                                                                                                                                                                                                                                                                                                                                                                                                                                                                                                                                                                                                                                                                                                                                                                                                                                                                                                                                                                                                                         | al poison con s needed, ha    |
| EMI<br>ET             | CAL NAME(S)                                                      | fumes/mist/drink or smoth wear protect Immediately soap and vertical Remove concerned: feel unwell. Section 4.1 P331 – Do P337+P313 contaminate container tig temperature disposal fact In the event center, who product con                                                                                                                                                                                                                                                                                                                                                                                                                                                                                                                                                                                                                                                                                                                                                                                                                                                                                                                                                                                                                                                                                                                                                                                                                                                                                                                                                                                                                                                                                                                                                                                                                                                                                                                                                                                                                                                                                                   | vapor/spray. Packe when using ctive gloves/prof/call a poison of vater. P305+P intact lenses, if Get medical ad P314 - Get mon SDS. P322 NOT induce vois - If eye irrited clothing and ghtly closed. P4 es exceeding 50 cility, in accordant of an exposure may seek advictainer or label at OMPOSITI                                                                                                                                                                                                                                                                                                                                                                                                                                                                                                                                                                                                                                                                                                                                                                                                                                                                                                                                                                                                                                                                                                                                                                                                                                                                                                                                                                                                                                                                                                                                                                                                                                                                                                                                                                                                                          | o not pierce 264 - Wash at this product. I tective clothing ontrol center, c 351+P338 - If present and vice/attention. dedical advice, - Specific tre miting. P332+ ation persists: wash it before 05 - Store lock 0 °C/122 °F. ice with local, i or medical inc the from the U.S. Con | or burn ffected ar P271 - Us g/eye pro doctor/phy f in eyes easy to o P312 - /attention eatment (s -P313 - If Get m ereuse. F501 - I regional, i quiry invo S. manufa OUT OF  PREDI  % 20-40 9, H336; Hi 10-20                                                                                                                                                                                                                                                                                                                                                                                                                                                                                                                                                                                                                                                                                                                                                                                                                                                                                                                                                                                                                                                                                                                                                                                                                                                                                                                                                                                                                                                                                                                                                                                                                                                                                                                                                                                                                                                                                                                                                                                                                                                                                                                                                                                                                               | n, evereas the reas the se only tection/ yesician. : Rinse do. Cor Call a F if you see supf skin in edical P403+F 2015 pose national oliving the acturer, REACH ACC PP                                                                                                                                                                                                                                                                                                                                                                                                                                                                                                                                                                                                                                                                                                                                                                                                                                                                                                                                                                                                                                                                                                                                                                                                                                                                                                                                                                                                                                                                                                                                                                                                                                                                                                                                                                                                                                                                                                                                                         | n after prough outdoor face p P302 cautinatinue POISC feel upplementation advice P233 - 412 - I feel for feel upplementation and s HOF (Control of the poison of the poiso | er use ally afte ors or i protective the protective                                                                                                                                                                                                                                                                                                                                                                                                                                                                                                                                                                            | e. Pr handin a we on. Properties of the properti | 260 - Illing.  | Do r P270 - ilated a 310 - If Wash w r seve 13 - If TER, d iffic treation or cal advi P364 tilated t. Do n approp If med                                                                                                                                                                                                                                                                                                                                                                                                                                                                                                                                                                                                                                                                                                                                                                                                                                                                                                                                                                                                                                                                                                                                                                                                                                                                                                                                                                                                                                                                                                                                                                                                                                                                                                                                                                                                                                                                                                                                                                                                       | not b Do n area. f swal | oreathe not eat, P280 - Illowed: enty of inutes. sed or, if you nt: See label). Lention. Ike off the waste or local advice in IDLH                                                                                                                                                                                                                                                                                                                                                                                                                                                                                                                                                                                                                                                                                                                                                                                                                                                                                                                                                                                                                                                                                                                                                                                                                                                                                                                                                                                                                                                                                                                                                                                                                                                                                                                                                                                                                                                                                                                                                                                             | al poison con s needed, ha    |
| EMI<br>ET             | CAL NAME(S)  ONE                                                 | fumes/mist/drink or smoth wear protect immediately soap and vertical Remove concorred: feel unwell. section 4.1 pages - Do pages - P | vapor/spray. P: oke when using ctive gloves/prof call a poison oc vater. P305+P ontact lenses, if Get medical ad P314 - Get m on SDS. P322 NOT induce voi - If eye irrita ed clothing and ghtly closed. P4 es exceeding 50 cility, in accordar to fan exposure may seek advio tainer or label at  OMPOSITI  RTECS No. AL3150000 Eye Irrit. 2; STOT S EJ4200000 Iam. Gas 1; H220; TX2275000                                                                                                                                                                                                                                                                                                                                                                                                                                                                                                                                                                                                                                                                                                                                                                                                                                                                                                                                                                                                                                                                                                                                                                                                                                                                                                                                                                                                                                                                                                                                                                                                                                                                                                                                     | o not pierce 264 - Wash at this product. I tective clothing ontrol center, o 351+P338 - I present and vice/attention. tedical advice Specific tre miting. P332+ ation persists: wash it before 05 - Store lock o °C/122 °F. the with local, if or medical interest in the term of the U.S. thand. KEEP  ON & INC  EINECS No. 200-662-2 E 3; H225, H315 203-448-7 HSNO: HSR000 203-448-7                                                                                                                                                                                                                                                                                                                                                                                                                                                                                                                                                                                                                                                                                                                                                                                                                                                                                                                                                                                                                                                                                                                                                                                                                                                                                                                                                                                                                                                                                                                                                                                                                                                                                                                                        | or burn ffected ar P271 - Us g/eye pro doctor/phy f in eyes easy to o P312 - /attention eatment (s P313 - If Get m reuse. ked up. F P501 - I regional, quiry invo S. manufa OUT OF  BREDI  % 20-40 9, H336; H 10-20 1989                                                                                                                                                                                                                                                                                                                                                                                                                                                                                                                                                                                                                                                                                                                                                                                                                                                                                                                                                                                                                                                                                                                                                                                                                                                                                                                                                                                                                                                                                                                                                                                                                                                                                                                                                                                                                                                                                                                                                                                                                                                                                                                                                                                                                     | n, evereas the reas the reason of the reason o | n after prough outdoor face production face production feel upplementation advices 2233 - 412 - I consist production for the production face of the production face of the production for the production face of the production face  | er use ally afte ors or i protective the protective                                                                                                                                                                                                                                                                                                                                                                                                                                                                                                                                                                            | e. Pr handin a weedon. Programmer on. Programmer on | 260 lling. Ill-vent 301+P: 301+P: skin: Visit No. 1   100   She    | Do received to the property of | not b Do n Irea.  f swal Ivitral In expo loctor, atmer n this ice/att - Ta place ot exp priate sician dical a ppm STEL NA                                                                                                                                                                                                                                                                                                                                                                                                                                                                                                                                                                                                                                                                                                                                                                                                                                                                                                                                                                                                                                                                                                                                                                                                                                                                                                                                                                                                                                                                                                                                                                                                                                                                                                                                                                                                                                                                                                                                                                                                      | oreathe not eat, P280 - Illowed: enty of ininutes. sed or if you not: See label). ention. ike off. Keep pose to waste or loca advice i                                                                                                                                                                                                                                                                                                                                                                                                                                                                                                                                                                                                                                                                                                                                                                                                                                                                                                                                                                                                                                                                                                                                                                                                                                                                                                                                                                                                                                                                                                                                                                                                                                                                                                                                                                                                                                                                                                                                                                                         | al poison con s needed, ha    |
| EMI<br>ET             | CAL NAME(S)                                                      | fumes/mist/drink or smoth wear protect Immediately soap and version soap a | vapor/spray. P: oke when using ctive gloves/prof call a poison of vater. P305+P intact lenses, if Get medical ad P314 - Get m on SDS. P322 NOT induce voi - If eye irrite ed clothing and ghtly closed. P4 es exceeding 50 cility, in accordant to fan exposure may seek advictainer or label at  OMPOSITI  RTECS No. AL3150000 Eye Irrit. 2; STOT S EJ4200000 Iam. Gas 1; H220; TX2275000 Iam. Gas 1; H220;             | o not pierce 264 - Wash at this product. I tective clothing ontrol center, c 351+P338 - If present and vice/attention. tedical advice/ - Specific tre miting. P332+ ation persists: wash it before 05 - Store lock 0 °C/122 °F. the with local, if or medical interest in the U.S. thand. KEEP  ON & INC  EINECS No. 200-662-2 E 3; H225, H318 203-448-7 HSNO: HSR000  203-448-7 HSNO: HSR000                                                                                                                                                                                                                                                                                                                                                                                                                                                                                                                                                                                                                                                                                                                                                                                                                                                                                                                                                                                                                                                                                                                                                                                                                                                                                                                                                                                                                                                                                                                                                                                                                                                                                                                                  | or burn ffected ar P271 - Us g/eye pro doctor/phy f in eyes easy to c P312 - /attention eatment (s P313 - If Get m reuse. ked up. F P501 - I regional, quiry invo S. manufa OUT OF  REDI  % 20-40 3, H336; H 10-20 1088 10-20 100                                                                                                                                                                                                                                                                                                                                                                                                                                                                                                                                                                                                                                                                                                                                                                                                                                                                                                                                                                                                                                                                                                                                                                                                                                                                                                                                                                                                                                                                                                                                                                                                                                                                                                                                                                                                                                                                                                                                                                                                                                                                                                                                                                                                            | n, evereas the reas the se only tection/ ysician. : Rinse do. Cor Call a Fif you see supf skin in edical P403+F2410+P20 is pose national living the acturer, REACH ENT ACC PP TLV 500 SNO: HS 1000                                                                                                                                                                                                                                                                                                                                                                                                                                                                                                                                                                                                                                                                                                                                                                                                                                                                                                                                                                                                                                                                                                                                                                                                                                                                                                                                                                                                                                                                                                                                                                                                                                                                                                                                                                                                                                                                                                                             | n after prough outdoor face p P302 cautin fund outdoor face p P302 cautin fund ppleme ritation advice P233 - 412 - 1 control face prought for the prought fund outperform is prought fund outperform is prought fund outperform.                                                                                                                                                                                                                                                                                                                                                                                                                                                                                                                                                                                                                                                                                                                                                                                                                                                                                                                                                                                                                                                                                                                                                                                                                                                                                                                                                                                                                                                                                                                                                                                                                                                                                                                                                                                                                                                                                               | er use er er use er                                                                                                                                                                                                                                                                                                                                                                                                                                                                                                                                                                                                                                                                                                                                                                                                                                                                                                                                                                                                                                                                                                                                                                                                                                                                                                                                                                                                                                                                                                                                                                                                                                                                                                                                                                                                                                                                                                                                                                                                                                                                                                                                                                                                                                                                                                                                                                                                                                                                                                                                                                                                  | r handin a we on. Pour life or with word or P321 rest aid rest aid regulated from a we from a laregulated from the rest of the | 260 - Illing.  | Do r P270 - ilated a 310 - If Vash war seve 133 - If TER, d iffic treation or al advir P364 tilated t. Do n approp If med  MITS IN A  PEL 1000  800                                                                                                                                                                                                                                                                                                                                                                                                                                                                                                                                                                                                                                                                                                                                                                                                                                                                                                                                                                                                                                                                                                                                                                                                                                                                                                                                                                                                                                                                                                                                                                                                                                                                                                                                                                                                                                                                                                                                                                            | not b Do n Trea.  f swal f swa | preathe not eat, P280 - Illowed: enty of inutes. sed or, if you nt: See label). The ention. It is considered to waste or local advice in IDLH 2500 NA                                                                                                                                                                                                                                                                                                                                                                                                                                                                                                                                                                                                                                                                                                                                                                                                                                                                                                                                                                                                                                                                                                                                                                                                                                                                                                                                                                                                                                                                                                                                                                                                                                                                                                                                                                                                                                                                                                                                                                          | al poison cons needed, h      |
| EMI<br>ET<br>TA       | CAL NAME(S)  ONE                                                 | fumes/mist/drink or smoth wear protect Immediately soap and version of the section 4.1 P331 – Do P337+P313 contaminate container tig temperature disposal fact In the event center, who product con the section 4.1 P331 – Do P337+P313 contaminate container tig temperature disposal fact In the event center, who product con the section of  | vapor/spray. P: oke when using ctive gloves/prof / call a poison covater. P305+P intact lenses, if Get medical ad P314 - Get m on SDS. P322 NOT induce voi - If eye irrite ed clothing and ghtly closed. P4 es exceeding 50 cility, in accordant t of an exposure may seek advictainer or label at  OMPOSITI  RTECS No. AL3150000 Eye Irrit. 2; STOT S EJ4200000 Iam. Gas 1; H220; ITX2275000 Iam. Gas 1; H220; INA                                                                                                                                                                                                                                                                                                                                                                                                                                                                                                                                                                                                                                                                                                                                                                                                                                                                                                                                                                                                                                                                                                                                                                                                                                                                                                                                                                                                                                                                                                                                                                                                                                                                                                            | o not pierce 264 - Wash at this product. I lective clothing ontrol center, c 351+P338 - If present and vice/attention. ledical advice/ - Specific tre miting. P332+ ation persists: wash it before 05 - Store lock 0 °C/122 °F. lice with local, i or medical in the from the U.S. hand. KEEP  ON & INC  EINECS No.  200-662-2 E 3; H225, H315 203-448-7 HSNO: HSR0001 203-448-7 HSNO: HSR0001 203-523-4                                                                                                                                                                                                                                                                                                                                                                                                                                                                                                                                                                                                                                                                                                                                                                                                                                                                                                                                                                                                                                                                                                                                                                                                                                                                                                                                                                                                                                                                                                                                                                                                                                                                                                                       | or burn ffected ar P271 - Us g/eye pro doctor/phy f in eyes easy to c P312 - /attention eatment (s -P313 - If Get m ereuse. Ged up. F P501 - [ regional, guiry invo S. manufa OUT OF  \$\$ \$\$ \$\$ 20-40 9, H336; H3 10-20 010 2.5-10                                                                                                                                                                                                                                                                                                                                                                                                                                                                                                                                                                                                                                                                                                                                                                                                                                                                                                                                                                                                                                                                                                                                                                                                                                                                                                                                                                                                                                                                                                                                                                                                                                                                                                                                                                                                                                                                                                                                                                                                                                                                                                                                                                                                      | n, evereas the reas the reason of the | n after prough outdoor face production face provided face  | er use ally after ors or interest or inter                                                                                                                                                                                                                                                                                                                                                                                                                                                                                                                                                                            | r handin a we on. Property of the property of  | 260 lling.   lling    | Do r P270 - P270 | not b Do n Irea.  f swal Irea If swal Irea Irea Irea Irea Irea Irea Irea Irea                                                                                                                                                                                                                                                                                                                                                                                                                                                                                                                                                                                                                                                                                                                                                                                                                                                                                                                                                                                                                                                                                                                                                                                                                                                                                                                                                                                                                                                                                                                                                                                                                                                                                                                                                                                                                                                                                                                                                                                 | preathe not eat, P280 - Illowed: enty of ininutes. sed or ininutes. sed or ininutes. sed or ininutes. See Iabel). Pention. Ike off a Keep pose to waste or local advice ininutes. In Initial Illowed in Illowed in Initial Illowed in  | al poison cons needed, h      |
| EMI<br>ET<br>TA       | CAL NAME(S)  ONE  NE  ANE                                        | fumes/mist/drink or smoth wear protect Immediately soap and vertical Remove concerned: feel unwell. section 4.1 P331 – Do P337+P313 contaminate container tig temperature disposal fact In the event center, who product con                                                                                                                                                                                                                                                                                                                                                                                                                                                                                                                                                                                                                                                                                                                                                                                                                                                                                                                                                                                                                                                                                                                                                                                                                                                                                                                                                                                                                                                                                                                                                                                                                                                                                                                                                                                                                                                                                                   | vapor/spray. P: oke when using ctive gloves/prof / call a poison covater. P305+P mitact lenses, if Get medical ad P314 - Get m on SDS. P322 NOT induce void - If eye irrita ed clothing and ghtly closed. P4 es exceeding 50 cility, in accordant tainer or label at  OMPOSITI  RTECS No. AL3150000 Eye Irrit. 2; STOT S EJ4200000 lam. Gas 1; H220; NA Skin Irrit. 2, Asp. To Skin Irrit. 2, Asp. To                                                                                                                                                                                                                                                                                                                                                                                                                                                                                                                                                                                                                                                                                                                                                                                                                                                                                                                                                                                                                                                                                                                                                                                                                                                                                                                                                                                                                                                                                                                                                                                                                                                                                                                          | o not pierce 264 - Wash at this product. I tective clothing ontrol center, c 351+P338 - If present and vice/attention. dedical advice/ - Specific tre miting. P332+ ation persists: wash it before 05 - Store lock 05 - Store lock 05 - Store lock 10 - C/122 °F. Ince with local, I I or medical ince from the U.S. I hand. KEEP  ON & INC  EINECS No.  200-662-2 E 3; H225, H319  203-448-7 HSNO: HSR000  203-448-7 HSNO: HSR001  203-523-4 IX. 1, STOT SE 3                                                                                                                                                                                                                                                                                                                                                                                                                                                                                                                                                                                                                                                                                                                                                                                                                                                                                                                                                                                                                                                                                                                                                                                                                                                                                                                                                                                                                                                                                                                                                                                                                                                                 | or burn ffected ar P271 - Us g/eye pro doctor/phy f in eyes easy to c P312 - /attention eatment (s -P313 - If Get m ereuse. Red up. F P501 - I regional, I quiry invo S. manufa OUT OF  \$\$\frac{QUIV}{A}\$ \$\frac{QUIV}{A}\$ \$\frac{QUIV}{A}\$ \$QUI | n, evereas the reas the reason of the | n after prough outdoor face production face production face production feel upplementation advices 233 - 412 - I of column face production fac | er use ally after ors or interest of the content of                                                                                                                                                                                                                                                                                                                                                                                                                                                                                                                                                                            | r handin a we on. Property of the property of  | 260 lling.   ll-vent 301+P: skin: Visit      | Do r P270 - P270 | not b Do n Irea.  f swal with pl expo loctor, atmer n this icce/att - Ta place ot exp priate sician dical a pm STEL NA 900 NA NA                                                                                                                                                                                                                                                                                                                                                                                                                                                                                                                                                                                                                                                                                                                                                                                                                                                                                                                                                                                                                                                                                                                                                                                                                                                                                                                                                                                                                                                                                                                                                                                                                                                                                                                                                                                                                                                                                                                                                                                               | oreathe lot eat, P280 - Illowed: enty of ininutes. sed or ininutes. sed or ininutes. sed or ininutes. Keep label). Lention. Ike off set waste or local advice in IDLH 2500 NA 2100 NA                                                                                                                                                                                                                                                                                                                                                                                                                                                                                                                                                                                                                                                                                                                                                                                                                                                                                                                                                                                                                                                                                                                                                                                                                                                                                                                                                                                                                                                                                                                                                                                                                                                                                                                                                                                                                                                                                                                                          | other 590 NIOSH               |
| EMI<br>TA             | CAL NAME(S)  DNE  NE  ANE  THYLPENTANE                           | fumes/mist/drink or smoth wear protect immediately soap and version immediately soap and version immediately soap and version immediately soap and version immediately section 4.1 pages of the page o | vapor/spray. P: oke when using ctive gloves/prof / call a poison covater. P305+P mitact lenses, if Get medical ad P314 - Get m on SDS. P322 NOT induce void - If eye irrita ed clothing and ghtly closed. P4 es exceeding 50 cility, in accordant to fan exposure may seek advictainer or label at  OMPOSITI  RTECS No. AL3150000 Eye Irrit. 2; STOT S EJ4200000 Iam. Gas 1; H220; NA Skin Irrit. 2, Asp. To MN9275000                                                                                                                                                                                                                                                                                                                                                                                                                                                                                                                                                                                                                                                                                                                                                                                                                                                                                                                                                                                                                                                                                                                                                                                                                                                                                                                                                                                                                                                                                                                                                                                                                                                                                                         | o not pierce 264 - Wash at this product. I tective clothing ontrol center, c 351+P338 - If present and vice/attention. dedical advice, - Specific tre miting. P332+ ation persists: wash it before 05 - Store lock 0 °C/122 °F. Ice with local, I or medical inc the from the U.S. DN & INC  EINECS No. 200-662-2 E 3; H225, H315 203-448-7 HSNO: HSR000 203-448-7 HSNO: HSR000 203-448-7 HSNO: HSR000 203-448-7 HSNO: HSR000 203-47-523-4 IX. 1, STOT SE 3 203-769-2                                                                                                                                                                                                                                                                                                                                                                                                                                                                                                                                                                                                                                                                                                                                                                                                                                                                                                                                                                                                                                                                                                                                                                                                                                                                                                                                                                                                                                                                                                                                                                                                                                                          | or burnffected ar P271 - Us g/eye pro doctor/phy f in eyes easy to c P312 - /attention eatment (s-P313 - If regional, regional                                                                                                                                                                                                                                                                                                               | n, evereas the reas the reason of the reas | n after prough outdoor face p P302 cautinatinue POISC feel upplementation advice P233 - 412 - I of collins prough of the prough  | er use ally after ors or interest of the control of                                                                                                                                                                                                                                                                                                                                                                                                                                                                                                                                                                            | r handin a we on. Properties of the properties o | 260 lling. Ill-vent 301+P: skin: Visit State of the st    | Do r P270 - P270 | not b Do n Irea.  f swal Irea.  f swal Irea Irea Irea Irea Irea Irea Irea Irea                                                                                                                                                                                                                                                                                                                                                                                                                                                                                                                                                                                                                                                                                                                                                                                                                                                                                                                                                                                                                                                                                                                                                                                                                                                                                                                                                                                                                                                                                                                                                                                                                                                                                                                                                                                                                                                                                                                                                                                                                                                 | preathe not eat, P280 - Illowed: enty of ininutes. sed or ininutes. sed or ininutes. sed or ininutes. Keep label). Lention. Ike off c. Keep pose to waste or local advice in IDLH 2500 NA 2100 NA 1100                                                                                                                                                                                                                                                                                                                                                                                                                                                                                                                                                                                                                                                                                                                                                                                                                                                                                                                                                                                                                                                                                                                                                                                                                                                                                                                                                                                                                                                                                                                                                                                                                                                                                                                                                                                                                                                                                                                         | other 590 NIOSH               |
| EMI<br>ET<br>TA<br>OF | CAL NAME(S)  ONE  NE  ANE                                        | fumes/mist/drink or smoth wear protect immediately soap and version of the protect immediately soap and version of the protect immediately soap and version of the protect immediately section 4.1 page 1 pag | vapor/spray. P: oke when using ctive gloves/prof / call a poison covater. P305+P mitact lenses, if Get medical ad P314 - Get m on SDS. P322 NOT induce void - If eye irrita ed clothing and ghtly closed. P4 es exceeding 50 cility, in accordant tainer or label at  OMPOSITI  RTECS No. AL3150000 Eye Irrit. 2; STOT S EJ4200000 lam. Gas 1; H220; NA Skin Irrit. 2, Asp. To Skin Irrit. 2, Asp. To                                                                                                                                                                                                                                                                                                                                                                                                                                                                                                                                                                                                                                                                                                                                                                                                                                                                                                                                                                                                                                                                                                                                                                                                                                                                                                                                                                                                                                                                                                                                                                                                                                                                                                                          | o not pierce 264 - Wash at this product. It this product. It the product of this product of the product of the present and vice/attention. It the present an | or burnffected ar P271 - Us g/eye pro doctor/phy f in eyes easy to c P312 - /attention eatment (s-P313 - If regional, regional                                                                                                                                                                                                                                                                                                               | n, evereas the reas the reason of the reas | n after prough outdoor face p P302 cautinatinue POISC feel upplementation advice P233 - 412 - I of collins prough of the prough  | er use ally after ors or interest of the control of                                                                                                                                                                                                                                                                                                                                                                                                                                                                                                                                                                            | r handin a we on. Properties of the properties o | 260 lling. Ill-vent 301+P: skin: Visit State of the st    | Do r P270 - P270 | not b Do n Irea.  f swal Irea.  f swal Irea Irea Irea Irea Irea Irea Irea Irea                                                                                                                                                                                                                                                                                                                                                                                                                                                                                                                                                                                                                                                                                                                                                                                                                                                                                                                                                                                                                                                                                                                                                                                                                                                                                                                                                                                                                                                                                                                                                                                                                                                                                                                                                                                                                                                                                                                                                                                                                                                 | preathe not eat, P280 - Illowed: enty of ininutes. sed or ininutes. sed or ininutes. sed or ininutes. Keep label). Lention. Ike off c. Keep pose to waste or local advice in IDLH 2500 NA 2100 NA 1100                                                                                                                                                                                                                                                                                                                                                                                                                                                                                                                                                                                                                                                                                                                                                                                                                                                                                                                                                                                                                                                                                                                                                                                                                                                                                                                                                                                                                                                                                                                                                                                                                                                                                                                                                                                                                                                                                                                         | other 590 NIOSH               |